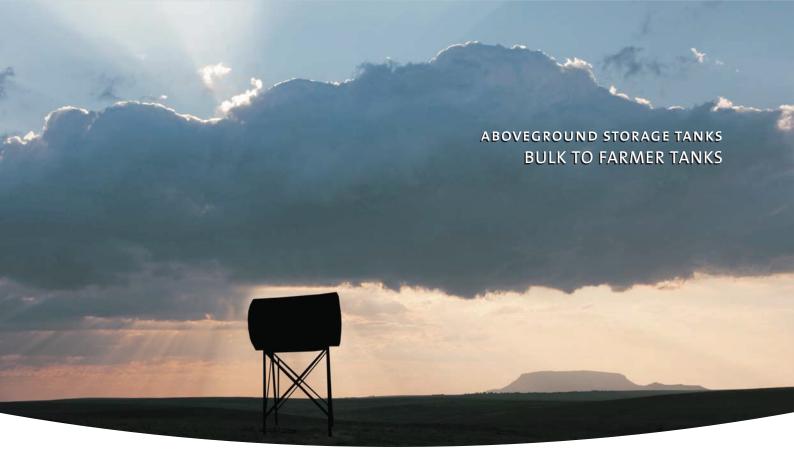

# Seasons may come and go, but these tanks just keep going.

Tough enough to handle the rough, Forgeweld's diesel tanks have become a familiar sight on the South African landscape. Generations of farmers have relied on the workmanship that goes into building these cylindrical storage tanks that just last and last.

# Versatile

The tanks are supplied in the dimensions shown below on an option of a 1, 2 or 3 m stand.