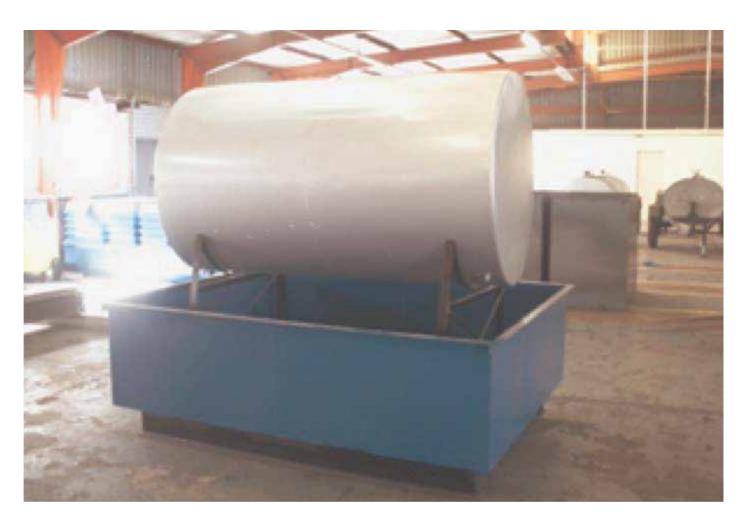

### Low maintenance

Maintenance is virtually zero. The exterior is finished with a

tough shield of heat-reflective silver paint. The tanks are single-walled cylinders, but could be fabricated with a double wall, should you require it.

# Versatile

The tanks are supplied in the dimensions shown below on an option of a 1, 2 or 3 m stand.