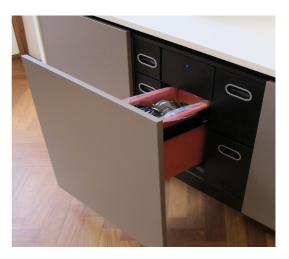

## Recycling Waste Compactor

## Sort/Crush/Store 4 x More

K024

Crush and create extra space in seconds

4 x **less** emptying

Increased recycling stream and reduced waste collections

Separate can crush & central crush areas

Extra storage for glass or paper

Simple to use

Heavy duty recyclable **bags** available

F= Fully Integrated (for cabinet/furniture door) S= Stainless steel door inclusive

Product width Space required Product height Product depth (F), no door Product depth (S), with door Net weight, no door Stainless door weight Ram force Compaction ratio Crushed recycling volume Equivalent uncrushed volume Power

23 7/8 inches 24 inches 34 1/8 (+/- 1) inches 22 inches 22 5/6 inches 143 lbs 17 lbs 2 x 1350 lbs >8:1 (Cans) > 4:1 (Central) 2.9 Cu ft 9.7 Cu ft 120 V a.c 60Hz 180W 0.75A Standard

Over 5.5 cubic feet of uncompressed waste in one bag