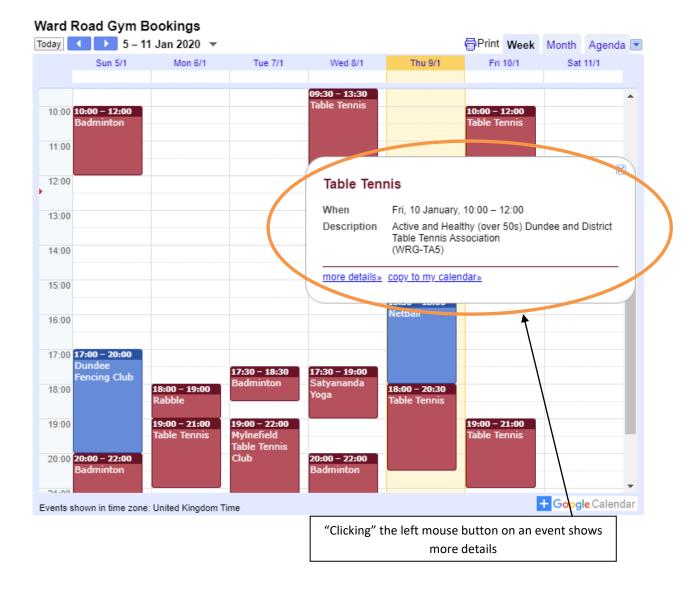

Use the Scroll bar to see other dates

|           | ,                            |                                              |                                       |  |  |  |
|-----------|------------------------------|----------------------------------------------|---------------------------------------|--|--|--|
| 10:00     | Table Tennis                 |                                              |                                       |  |  |  |
| 19:00     | Table Tennis                 |                                              |                                       |  |  |  |
| Sunday,   | 12 January                   |                                              |                                       |  |  |  |
| 10:00     | Badminton                    |                                              |                                       |  |  |  |
| 17:00     | Dundee Fencing Club          |                                              |                                       |  |  |  |
| 20:00     | Badminton                    |                                              |                                       |  |  |  |
| When      | Sun, 12 January, 20:00 – 22: | 00                                           |                                       |  |  |  |
| Descripti | ion (WRG-BA2)                |                                              |                                       |  |  |  |
|           | more details» copy to my cal | lendar                                       |                                       |  |  |  |
| Monday,   | 13 January                   |                                              | ng" the left mouse button on an event |  |  |  |
| 18:00     | Rabble                       |                                              |                                       |  |  |  |
| 19:00     | Table Tennis                 |                                              |                                       |  |  |  |
| Tuesday,  | 14 January                   |                                              |                                       |  |  |  |
|           |                              | $\mathbf{X}$                                 |                                       |  |  |  |
|           |                              | "Clicking" the left mouse button on an event |                                       |  |  |  |
|           |                              | shows more details                           |                                       |  |  |  |
|           |                              | Shows more details                           |                                       |  |  |  |
|           |                              |                                              |                                       |  |  |  |