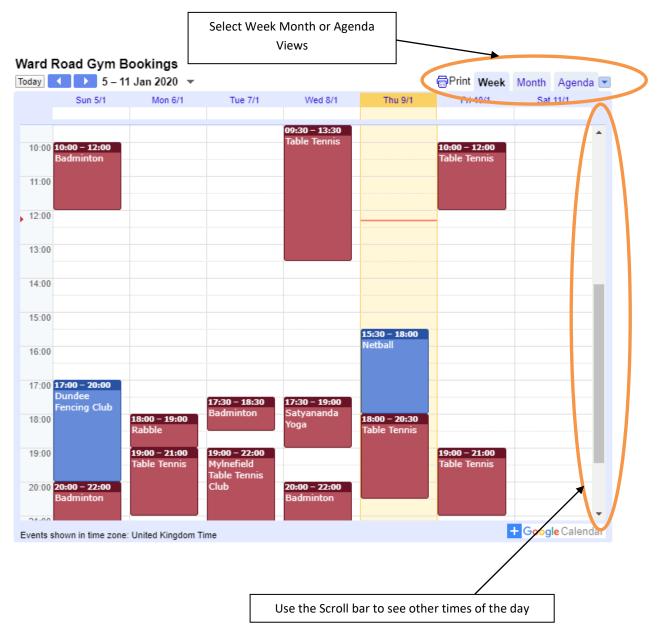

## Using the Ward Road Gym Calendar

The ward Road Gym Calendar is "hosted" by Google. It may not be obvious how to get more details. Different views can be seen by selecting Week, Month or Agenda. Each of these is shown in seperate sections below.

The initial view will look something like:



More details on an activity can be found by left "clicking" on it.





## Ward Road Gym Calendar – Weekly View Tab



## Ward Road Gym Calendar – Agenda View Tab

| ٧ | Vard Road                                                        | d Gym Bookings              |    | Select Week Month or Agenda views |        | •    |       |          |
|---|------------------------------------------------------------------|-----------------------------|----|-----------------------------------|--------|------|-------|----------|
| _ | oday                                                             | Thursday, 9 January         | -  |                                   | ₩Frint | Week | Month | Agenda 💌 |
|   | Thursday,                                                        | 9 January                   |    |                                   |        |      |       |