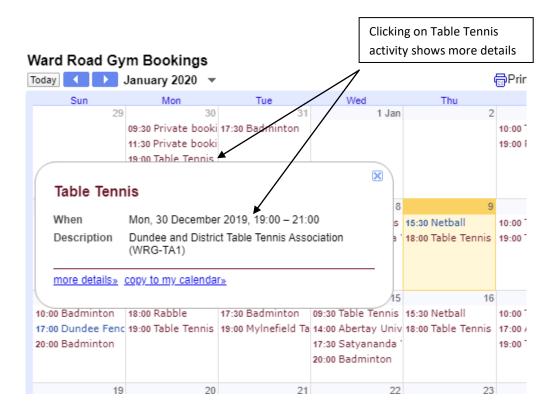

The initial view will look something like:

More details on an activity can be found by left "clicking" on it.