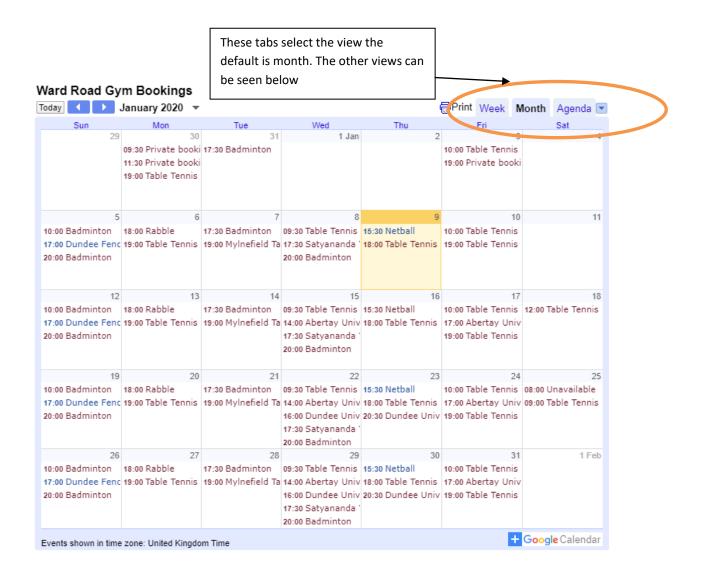

## Using the Ward Road Gym Calendar

The ward Road Gym Calendar is "hosted" by Google. It may not be obvious how to get more details. Different views can be seen by selecting Week, Month or Agenda. Each of these is shown in seperate sections below.

The initial view will look something like:

More details on an activity can be found by left "clicking" on it.