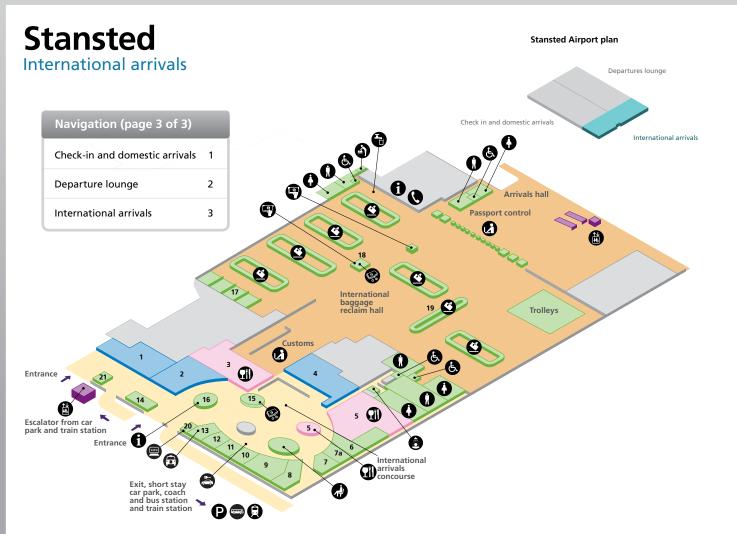

Toilet men

| Shopping                                                                                                                                                                              |                                 |                                                                                                                 |                     |                                                |
|---------------------------------------------------------------------------------------------------------------------------------------------------------------------------------------|---------------------------------|-----------------------------------------------------------------------------------------------------------------|---------------------|------------------------------------------------|
| Spar<br>WHSmith                                                                                                                                                                       | 1 2                             | World Duty F                                                                                                    | ree                 | 4                                              |
| Services                                                                                                                                                                              |                                 |                                                                                                                 |                     |                                                |
| Avis car hire Baggage enquiry desks Budget car hire British Hotel Reservation Centre and information desk easyBus Enterprise car hire Europcar/National/Alamo car hire Hertz car hire | 10<br>17<br>11<br>16<br>12<br>7 | Internet facili Moneycorp Br de Change National Expr Express Outsized bage Shop and Coll Sixth Taxi Terravision | ureau ess/Stansted  | 20<br>15 18<br>14<br>19<br>6<br>7a<br>13<br>21 |
| Food and drink                                                                                                                                                                        |                                 |                                                                                                                 |                     |                                                |
| Burger King                                                                                                                                                                           | 5                               | Costa Coffee                                                                                                    |                     | 3                                              |
| Accessible toilet                                                                                                                                                                     | Inform                          |                                                                                                                 | Taxi                |                                                |
| Babycare  Baggage reclaim                                                                                                                                                             | Lift                            | et facility                                                                                                     | Telephor Toilet me  |                                                |
| Bureau de change Car hire                                                                                                                                                             |                                 | rt control<br>rant/Café                                                                                         | Toilet wo           |                                                |
| Coach/Bus station Customs                                                                                                                                                             | Seating<br>Short s              | g<br>tay car park                                                                                               | Public ard Passenge |                                                |
| _                                                                                                                                                                                     |                                 |                                                                                                                 |                     |                                                |

| 6        | Accessible toilet |          | Internet facility | 0 | Toilet women     |
|----------|-------------------|----------|-------------------|---|------------------|
| 4        | Babycare          |          | Lift              |   | Wireless hotspot |
|          | Bureau de change  |          | Restaurant/Café   |   | Public areas     |
| <b>P</b> | Cash machine      | <b>②</b> | Security          |   | Passenger areas  |
| 9        | Departures        |          | Showers           |   |                  |
|          | Drinking water    | 0        | Telephone         |   |                  |