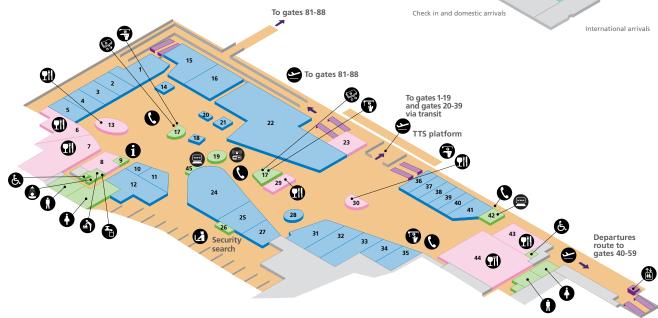

## Stansted Departure lounge

## Stansted Airport plan

| Navigation (page 2 of 3)       |   |
|--------------------------------|---|
| Check-in and domestic arrivals | 1 |
| Departure lounge               | 2 |
| International arrivals         | 3 |

| Shopping                                                                            |                              |                                              |                     |
|-------------------------------------------------------------------------------------|------------------------------|----------------------------------------------|---------------------|
| Accessorize                                                                         | 11                           | Entertainment Centre                         | 32                  |
| Boots                                                                               | 20                           | Monsoon/Monsoon Children                     | 10                  |
| Claire's Accessories                                                                | 28                           | Tie Rack and Rolling Luggage                 | 18                  |
| Clarks                                                                              | 26                           | WHSmith                                      | 12                  |
| Coral                                                                               | 21                           | WHSmith Books                                | 19                  |
| Services                                                                            |                              |                                              |                     |
| Internet facility 3                                                                 | 6 7                          | Outsized baggage                             | 8                   |
| ,                                                                                   | 24 25                        | Security Re-packing area                     | 17                  |
| Left luggage/lost propert                                                           | ty 9                         | Special Assistance desk                      | 14                  |
| Moneycorp Bureau<br>de Change 5 15                                                  | 22 23                        | Tour operators                               | 13                  |
|                                                                                     | 22 23                        |                                              |                     |
| 3                                                                                   | 22 23                        |                                              |                     |
| 3                                                                                   | 33                           | Gourmet Hot Dog                              | 16                  |
| Food and drink                                                                      |                              | Gourmet Hot Dog<br>Krispy Kreme              |                     |
| Food and drink  Bridge Bar                                                          | 33                           | _                                            | 2                   |
| Food and drink  Bridge Bar Café Italia                                              | 33<br>1 31                   | Krispy Kreme                                 | 29                  |
| Food and drink  Bridge Bar Café Italia Café Modena                                  | 33<br>1 31<br>4<br>27        | Krispy Kreme<br>Pontis                       | 29                  |
| Food and drink  Bridge Bar Café Italia Café Modena Crepe Affaire                    | 33<br>1 31<br>4<br>27        | Krispy Kreme Pontis Pret a Manger  Telephone | 160<br>2<br>2<br>30 |
| Food and drink  Bridge Bar Café Italia Café Modena Crepe Affaire  Accessible toilet | 33<br>1 31<br>4 27<br>Drinki | Krispy Kreme Pontis Pret a Manger  Telephone | 29 30               |

| Accessorize      | 39 | JD Sports                    | 1  |
|------------------|----|------------------------------|----|
| All Saints       | 32 | Kurt Geiger                  | 31 |
| Benefit          | 20 | London 2012 shop             | 25 |
| Best of the Best | 28 | MAC                          | 21 |
| Body Shop        | 38 | Mulberry                     | 27 |
| Boots            | 15 | Rituals                      | 14 |
| Chocolates       | 11 | Sunglass Hut                 | 3  |
| Dixons           | 16 | Swarovski                    | 37 |
| Dixons ADD+      | 41 | Ted Baker                    | 2  |
| Fat Face         | 36 | The Pen Shop                 | 18 |
| Glorious Britain | 24 | Tie Rack and Rolling Luggage | 5  |

WHSmith

WHSmith Books

World Duty Free

World of Whiskies

24

33

10

12 22

Shopping

Hackett

Hamleys

**1** Information

HMV

| Services                                                      |    |               |                                          |          |
|---------------------------------------------------------------|----|---------------|------------------------------------------|----------|
| Airline information desk<br>Boingo Wi-Fi<br>Internet facility | 42 | 9<br>19<br>45 | Moneycorp Bureau de Change<br>VAT refund | 17<br>26 |
| Food and drink                                                |    |               |                                          |          |
| F-+ D                                                         |    | 17            | Drot A Manger                            | 42       |

| Est Bar                | 13 | Pret A Manger | 43 |
|------------------------|----|---------------|----|
| Est Presso             | 8  | Starbucks     | 30 |
| Frankie & Benny's      | 7  | Yam Yam       | 23 |
| Frankie & Benny's Deli | 6  | Yo! Sushi     | 29 |
| JD Wetherspoons        | 44 |               |    |
|                        |    |               |    |

| 6        | Accessible toilet |          | Internet facility | 0 | Toilet women     |
|----------|-------------------|----------|-------------------|---|------------------|
| 4        | Babycare          |          | Lift              |   | Wireless hotspot |
|          | Bureau de change  |          | Restaurant/Café   |   | Public areas     |
| <b>P</b> | Cash machine      | <b>②</b> | Security          |   | Passenger areas  |
| 9        | Departures        |          | Showers           |   |                  |
|          | Drinking water    | 0        | Telephone         |   |                  |