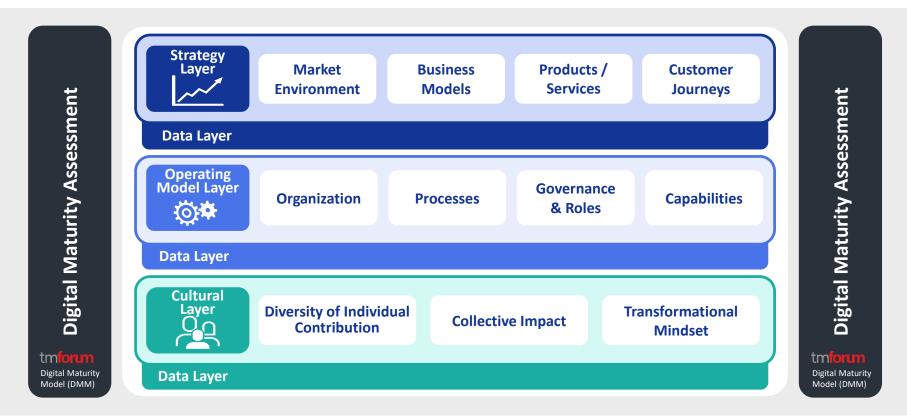

### Data presents a compelling picture of what organizations need to do to create a culture of transformation

### Analyzing the cultural norms within teams and across an organization