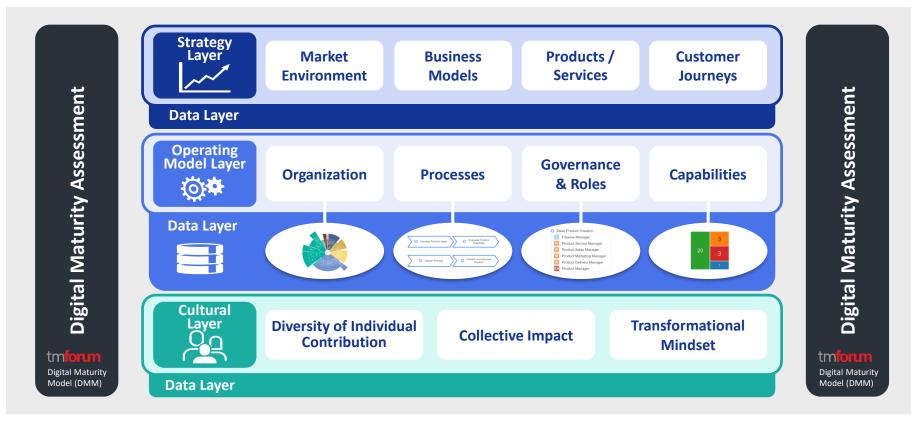

# Digital Transformation Framework

Combining proven best practice and data-led, technology enabled digital organization & culture transformation

# Digital Transformation Framework

Combining proven best practice and data-led, technology enabled digital organization & culture transformation

THE GC INDEX®