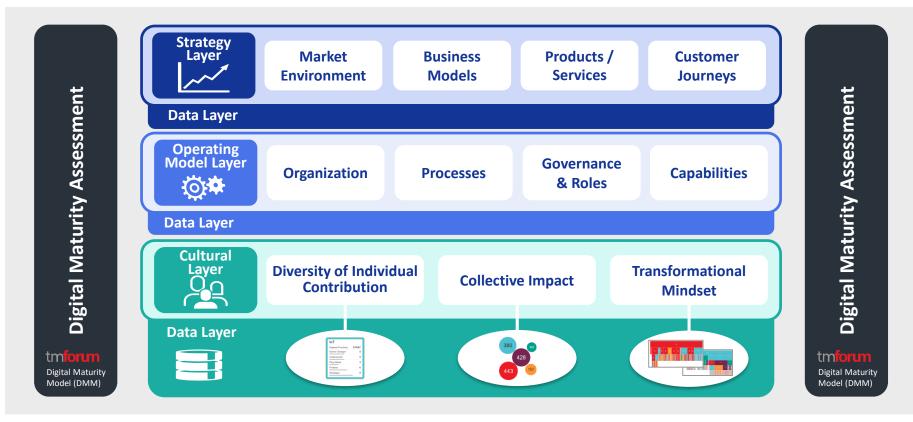

# Cultural Layer

### Analyzing the cultural norms within teams and across an organization