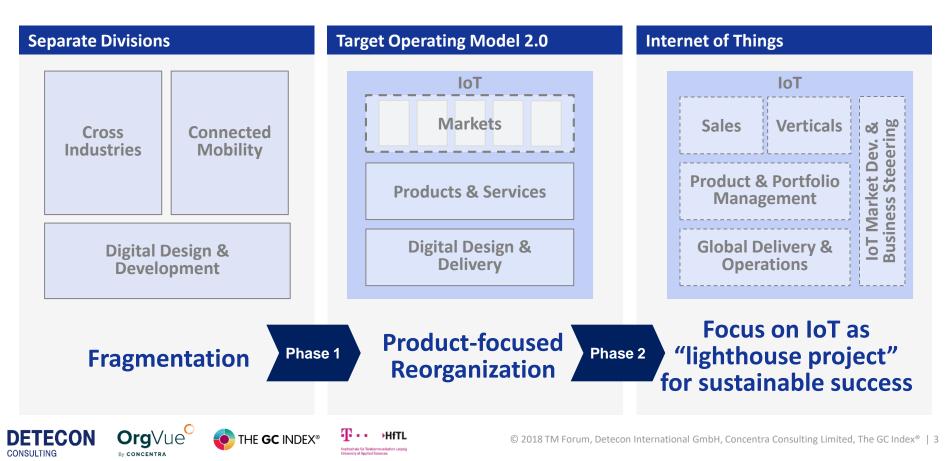

# Digital Transformation Framework

Combining proven best practice and data-led, technology enabled digital organization & culture transformation

### Data presents a compelling picture of what organizations need to do to create a culture of transformation