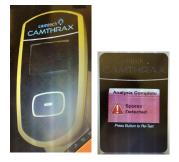

Compumatica's high level security gear and solutions for all types of IP networks and all types od organizations

**CAMTHRAX**, the world's only portable reagentless anthrax biothreat screening unit

**BluLine**, the professional portable fecal scanner for meat processing