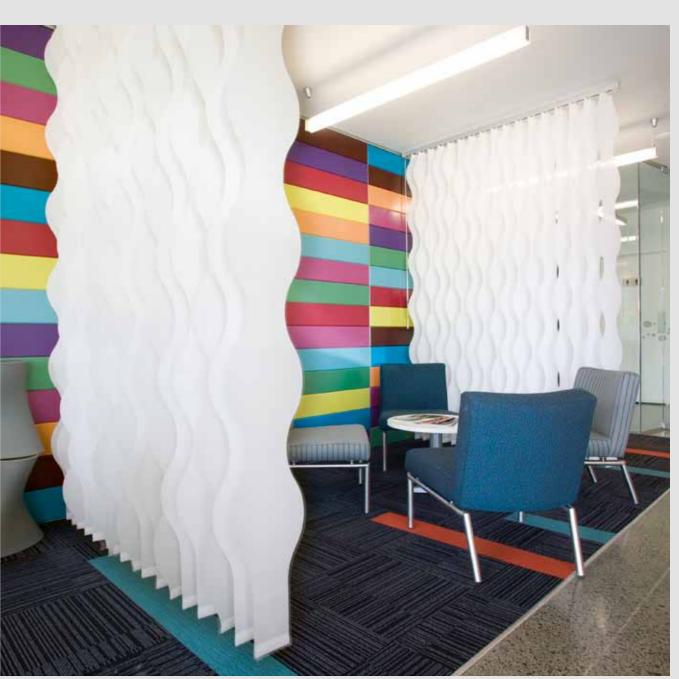

Andrea: snowdrifts, howling wind, spring shoots...

This design has soft forms which create the effect of shifting light through different degrees of transparency.

Maria: soft waves, rippling, running water...

Inspiration comes from a frozen winter landscape, with wind-driven snowdrifts and vegetation still hidden beneath the snow.

Laser cut polyester fabric, width: 125-250mm (127mm louvres), 89-178mm (89mm louvres)

## Vertical Wave Louvres 89mm

## Vertical Wave Louvres 127mm

For full product details and specifications please refer to the relevant Silent Gliss technical catalogue.