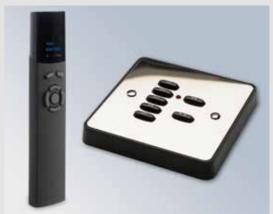

## **Total Control**

Silent Gliss radio control systems allow remote operation without the need of complex wiring.

## Operation possibilities

- Variety of hand held and wall switches
- Single or multiple channel solutions
- Daylight controlled operation with light sensors
- Timer function
- Remote control by SMS
- Home automation connectivity
- Smart phones and tablets (eg. iPhone and iPad) connectivity

Remote controls Silent Gliss 9940

Remote controls Silent Gliss 0450

Our Customer Services team will be on hand from the start to offer expert advice on the most appropriate systems, control combinations and wiring for your project.