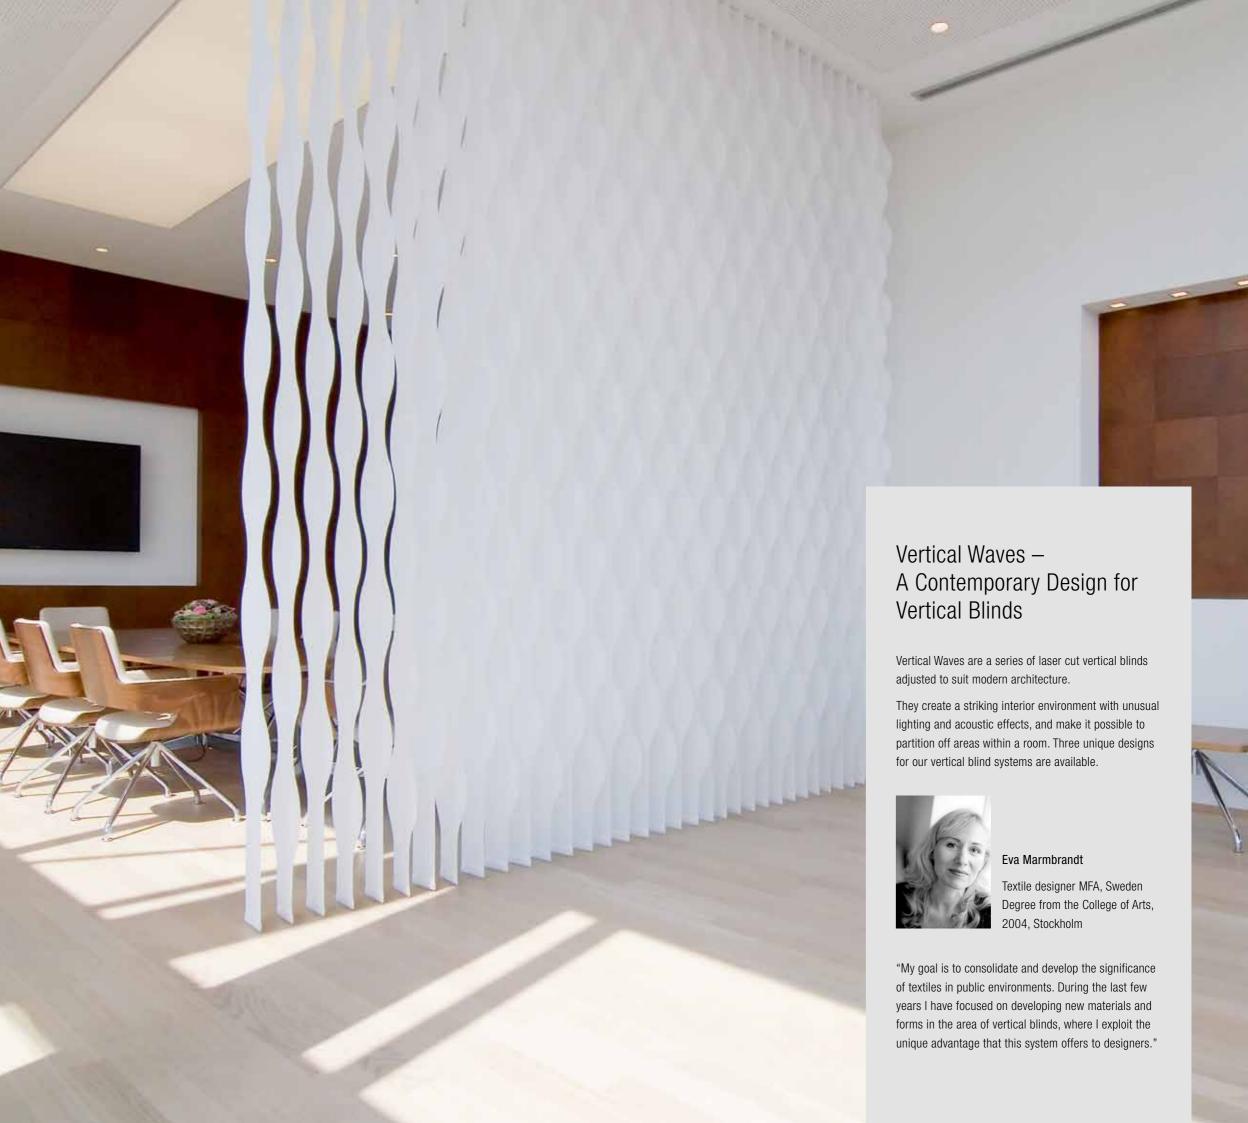

Andrea: snowdrifts, howling wind, spring shoots...

This design has soft forms which create the effect of shifting light through different degrees of transparency.

Maria: soft waves, rippling, running water...

Inspiration comes from a frozen winter landscape, with wind-driven snowdrifts and vegetation still hidden beneath the snow.

Laser cut polyester fabric, width: 125-250mm (127mm louvres), 89-178mm (89mm louvres)