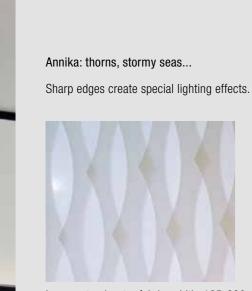

Andrea: snowdrifts, howling wind, spring shoots...

This design has soft forms which create the effect of shifting light through different degrees of transparency.

Maria: soft waves, rippling, running water...