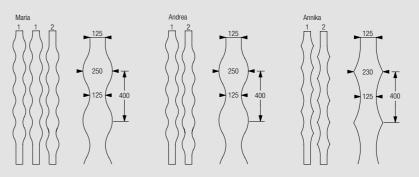

Andrea: snowdrifts, howling wind, spring shoots...

This design has soft forms which create the effect of shifting light through different degrees of transparency.

Maria: soft waves, rippling, running water...

Inspiration comes from a frozen winter landscape, with wind-driven snowdrifts and vegetation still hidden beneath the snow.

Laser cut polyester fabric, width: 125-250mm (127mm louvres), 89-178mm (89mm louvres)