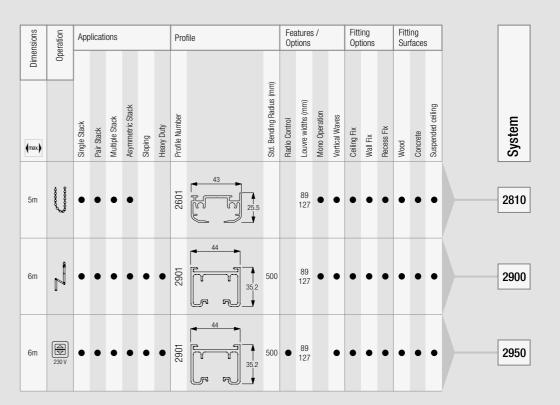

# Overview of Systems and Options

## Vertical Wave Louvres 127mm

For full product details and specifications please refer to the relevant Silent Gliss technical catalogue.