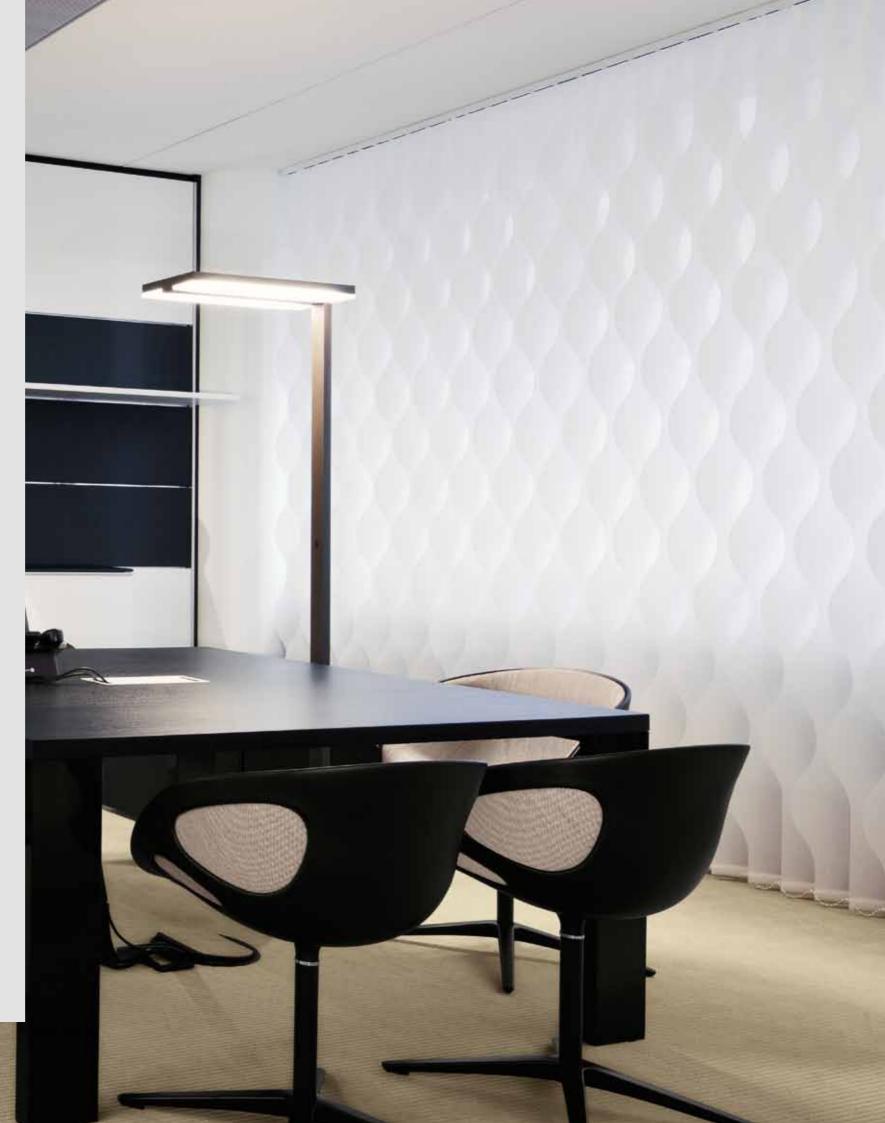

Vertical Blind System Silent Gliss 2810 with Vertical Waves

Andrea: snowdrifts, howling wind, spring shoots...

This design has soft forms which create the effect of shifting light through different degrees of transparency.

Maria: soft waves, rippling, running water...

Inspiration comes from a frozen winter landscape, with wind-driven snowdrifts and vegetation still hidden beneath the snow.

Laser cut polyester fabric, width: 125-250mm (127mm louvres), 89-178mm (89mm louvres)