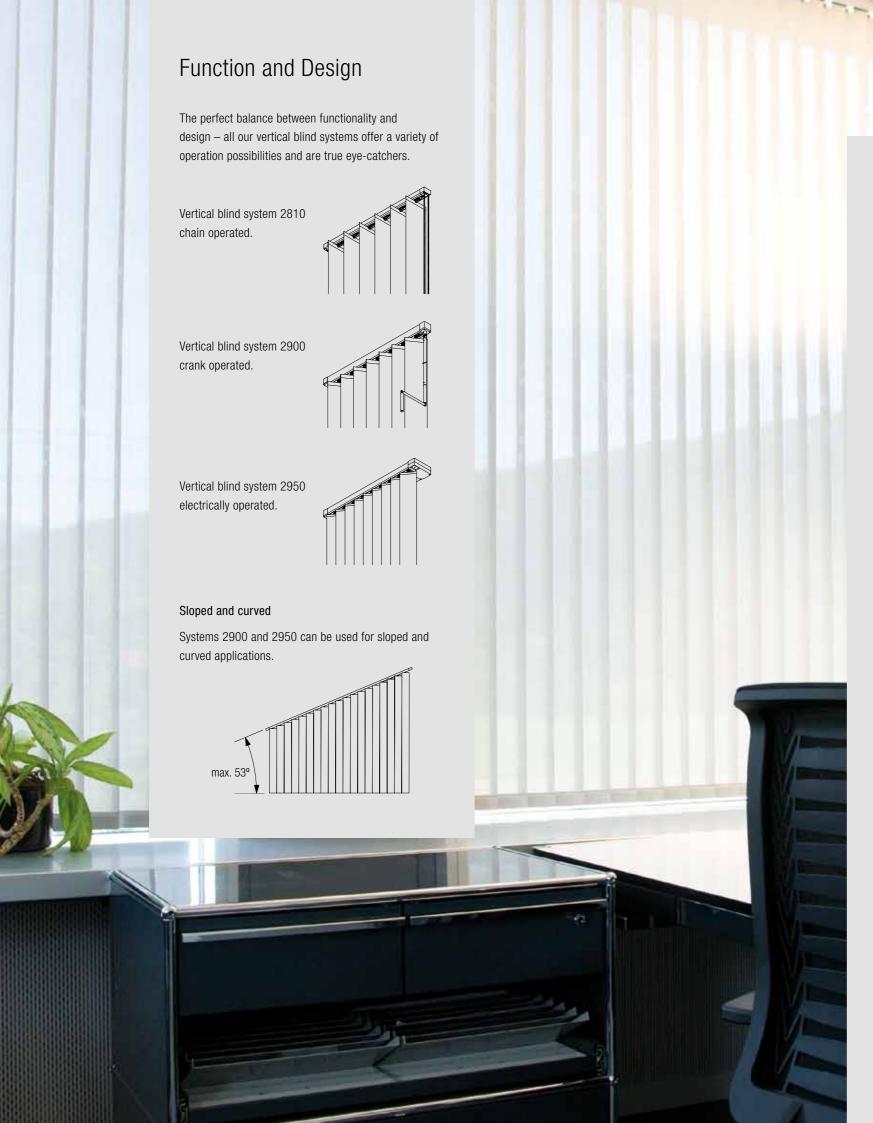

Vertical Blind System Silent Gliss 2810 with Vertical Waves

# www.blindtrack.co.uk

Blindtrack Unit 23 Orbital 25 Dwight Road Watford WD18 9DA 020 8421 6605 sales@blindtrack.co.uk





## **Total Control**

Silent Gliss radio control systems allow remote operation without the need of complex wiring.

## Operation possibilities

- Variety of hand held and wall switches
- Single or multiple channel solutions
- Daylight controlled operation with light sensors
- Timer function
- Remote control by SMS
- Home automation connectivity
- Smart phones and tablets (eg. iPhone and iPad) connectivity



Remote controls Silent Gliss 9940



Remote controls Silent Gliss 0450

Our Customer Services team will be on hand from the start to offer expert advice on the most appropriate systems, control combinations and wiring for your project.















Andrea: snowdrifts, howling wind, spring shoots...

This design has soft forms which create the effect of shifting light through diffe