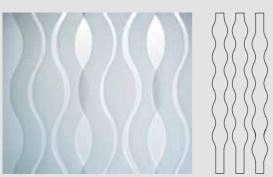

Andrea: snowdrifts, howling wind, spring shoots...

This design has soft forms which create the effect of shifting light through different degrees of transparency.

Maria: soft waves, rippling, running water...