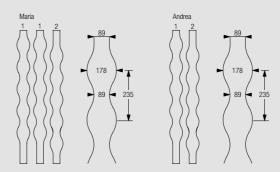

Andrea: snowdrifts, howling wind, spring shoots...

This design has soft forms which create the effect of shifting light through different degrees of transparency.

Maria: soft waves, rippling, running water...

Inspiration comes from a frozen winter landscape, with wind-driven snowdrifts and vegetation still hidden beneath the snow.

Laser cut polyester fabric, width: 125-250mm (127mm louvres), 89-178mm (89mm louvres)