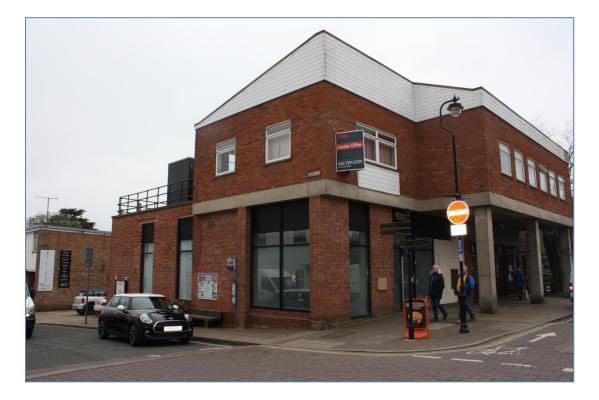

## **TO LET**

1 Cumberland Street Woodbridge Suffolk IP12 4JF A3 restaurant use Prominent corner location Opposite Prezzo's The Crown Hotel and The East Coast Diner New lease terms length to be agreed Proposed commencing rent £33,500 per annum Upper parts available by separate negotiation

#### LOCATION

Woodbridge is a popular attractive market town located approximately 9 miles north east of Ipswich on the banks of the River Deben. 1 Cumberland Street is strategically located on the crossroads with Quay Street and the thoroughfare offering a highly prominent position opposite the Crown Hotel, Prezzo's and The East Coast Diner and adjacent to the Golden Panda Chinese restaurant. This area of Woodbridge is the perfect location for restaurants and bars as it sits on the curtilage of the prime retail area.