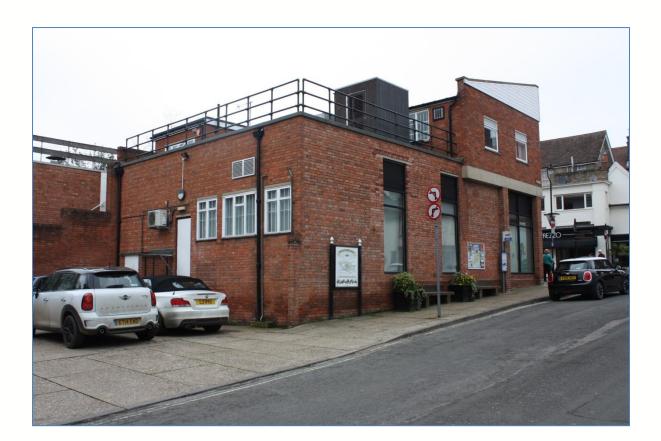

#### DESCRIPTION

The property will be a predominantly open plan ground floor former banking hall with frontage over Cumberland Street and return frontage to Quay Street. The ground floor has now been stripped back to a "shell and core" state with the additional benefit of a wc and kitchenette to the rear. The ground floor has been completely separated from the first floor with the creation of a new rear access. The floor to ceiling void offers excellent head room at 3.7 m (12 ft) and to the rear of the property are 2 designated car spaces. The landlord's propose to adapt the first floor to residential via a separate access however should any interested party need the first floor this can be made available by separate negotiation.

Outside to the rear of the property are 2 designated car spaces.