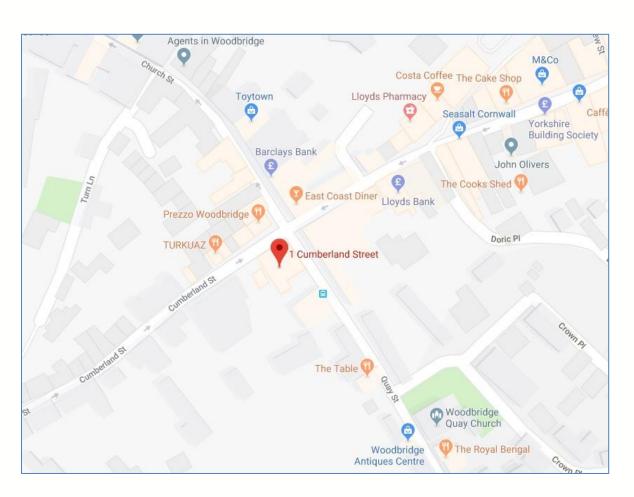

## **TO LET**

1 Cumberland Street Woodbridge Suffolk IP12 4JF A3 restaurant use Prominent corner location Opposite Prezzo's The Crown Hotel and The East Coast Diner New lease terms length to be agreed Proposed commencing rent £33,500 per annum Upper parts available by separate negotiation

#### LOCATION

Woodbridge is a popular attractive market town located approximately 9 miles north east of Ipswich on the banks of the River Deben. 1 Cumberland Street is strategically located on the crossroads with Quay Street and the thoroughfare offering a highly prominent position opposite the Crown Hotel, Prezzo's and The East Coast Diner and adjacent to the Golden Panda Chinese restaurant. This area of Woodbridge is the perfect location for restaurants and bars as it sits on the curtilage of the prime retail area.