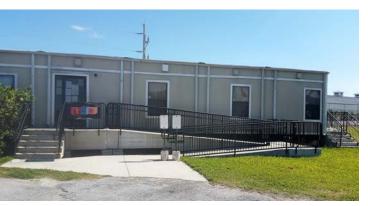

## 72' x 60' Modular Daycare Building

## **Building Description**

- ♦ 72' x 60' Modular Daycare Building
- ♦ Educational/Daycare Occupancy, FBC 2004
- ♦ 150 MPH Wind Design
- ♦ Install Anywhere in Florida
- ♦ EPDM Roof System
- ♦ Hardie Panel Siding (Concrete Board)
- ♦ Steel Exterior Doors
- ♦ 6 Panel Pre-hung Interior Doors
- ♦ One Full Bathroom, Four Half-Bathrooms
- Vinyl Covered Gypsum Wall Covering
- Carpet and VCT Floor Covering
- Central Air w/ Ducted Return
- Vertical Slide Windows