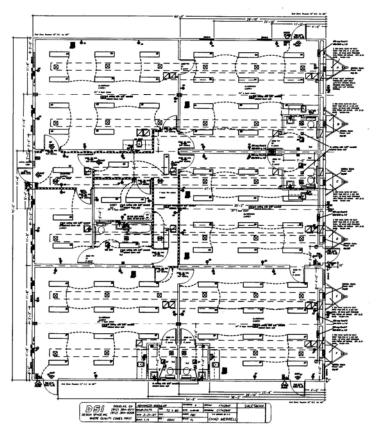

## 72' x 60' Modular Daycare Building

## **Building Description**

- ♦ 72' x 60' Modular Daycare Building
- ♦ Educational/Daycare Occupancy, FBC 2004
- ♦ 150 MPH Wind Design
- ♦ Install Anywhere in Florida
- ♦ EPDM Roof System
- ♦ Hardie Panel Siding (Concrete Board)
- ♦ Steel Exterior Doors
- ♦ 6 Panel Pre-hung Interior Doors
- ♦ One Full Bathroom, Four Half-Bathrooms
- Vinyl Covered Gypsum Wall Covering
- Carpet and VCT Floor Covering
- Central Air w/ Ducted Return
- Vertical Slide Windows