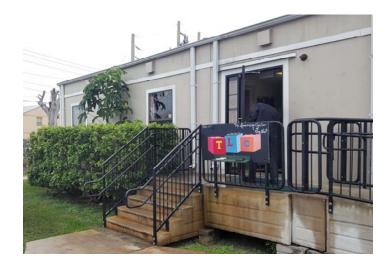

## 72' x 60' Modular Daycare Building

## **Building Description**

- ♦ 72' x 60' Modular Daycare Building
- ♦ Educational/Daycare Occupancy, FBC 2004
- ♦ 150 MPH Wind Design
- ♦ Install Anywhere in Florida
- ♦ EPDM Roof System
- ♦ Hardie Panel Siding (Concrete Board)
- ♦ Steel Exterior Doors
- ♦ 6 Panel Pre-hung Interior Doors
- ♦ One Full Bathroom, Four Half-Bathrooms
- Vinyl Covered Gypsum Wall Covering
- Carpet and VCT Floor Covering
- Central Air w/ Ducted Return
- Vertical Slide Windows