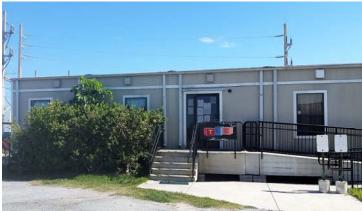

## 72' x 60' Modular Daycare Building

## **Building Description**

- ♦ 72' x 60' Modular Daycare Building
- ♦ Educational/Daycare Occupancy, FBC 2004
- ♦ 150 MPH Wind Design
- ♦ Install Anywhere in Florida
- ♦ EPDM Roof System
- ♦ Hardie Panel Siding (Concrete Board)
- ♦ Steel Exterior Doors
- ♦ 6 Panel Pre-hung Interior Doors
- ♦ One Full Bathroom, Four Half-Bathrooms
- Vinyl Covered Gypsum Wall Covering
- Carpet and VCT Floor Covering
- Central Air w/ Ducted Return
- Vertical Slide Windows