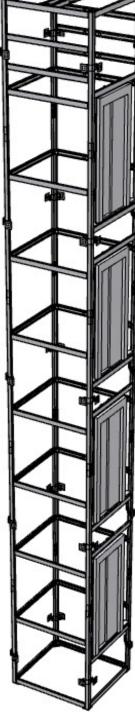

## Ideal Lifts Frame System for OFFSITE Construction

Click on the link below to see our time-lapse video of an Ideal Lifts Frame System installation.

The *Ideal Lifts Frame System* is an innovative stand-alone structure that negates the need for traditional concrete lift shaft construction. Smarter than traditional construction, its unique design ensures that only a standard lift shaft is required. We understand about build time and budget, which is why our aim is to offer cost effective and time reducing solutions.