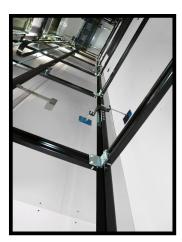

## Ideal Lifts Frame System for OFFSITE Construction

Click on the link below to see our time-lapse video of an Ideal Lifts Frame System installation.

The *Ideal Lifts Frame System* is an innovative stand-alone structure that negates the need for traditional concrete lift shaft construction. Smarter than traditional construction, its unique design ensures that only a standard lift shaft is required. We understand about build time and budget, which is why our aim is to offer cost effective and time reducing solutions.