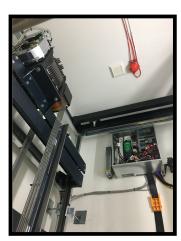

## Ideal Lifts Frame System for OFFSITE Construction

Click on the link below to see our time-lapse video of an Ideal Lifts Frame System installation.

The *Ideal Lifts Frame System* is an innovative stand-alone structure that negates the need for traditional concrete lift shaft construction. Smarter than traditional construction, its unique design ensures that only a standard lift shaft is required. We understand about build time and budget, which is why our aim is to offer cost effective and time reducing solutions.