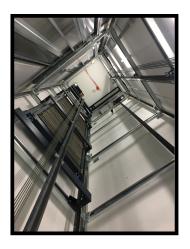

## Ideal Lifts Frame System for OFFSITE Construction

Click on the link below to see our time-lapse video of an Ideal Lifts Frame System installation.

The *Ideal Lifts Frame System* is an innovative stand-alone structure that negates the need for traditional concrete lift shaft construction. Smarter than traditional construction, its unique design ensures that only a standard lift shaft is required. We understand about build time and budget, which is why our aim is to offer cost effective and time reducing solutions.