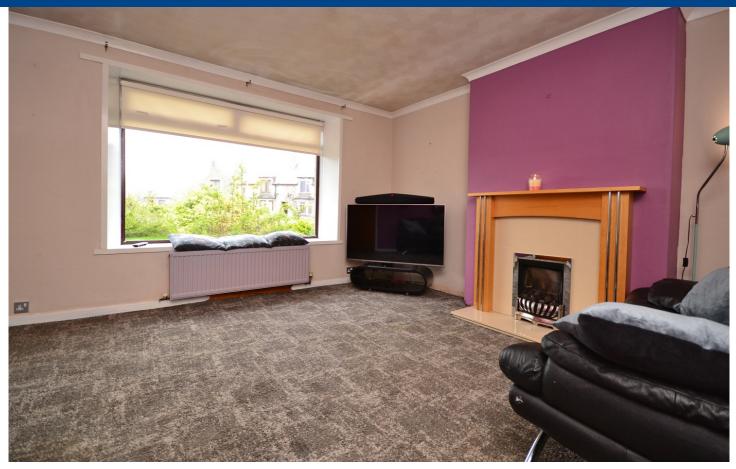

LIVING ROOM

LIVING ROOM ALTERNATIVE VIEW

KITCHEN

KITCHEN ALTERNATIVE VIEW

**BEDROOM 1** 

BEDROOM 1 ALTERNATIVE VIEW

BEDROOM 2

BEDROOM 2 ALTERNATIVE VIEW

Accommodation comprises of, entrance/hallway, a large bright living room, kitchen with door to the rear, bathroom with shower over bath, and two double bedrooms.

Outside there is a garden to the front and a fully enclosed garden to the rear and side of the property.

## Measurements

LIVING ROOM - 4.5M X 4M KITCHEN - 5.5M X 2.2M BATHROOM - 1.9M X 1.8M BEDROOM 1 - 3.7M X 2.9M BEDROOM 2 - 3.5M X 3.3M

Whilst these particulars are believed to be correct they are not warranted and are not to form part of any contract of sale