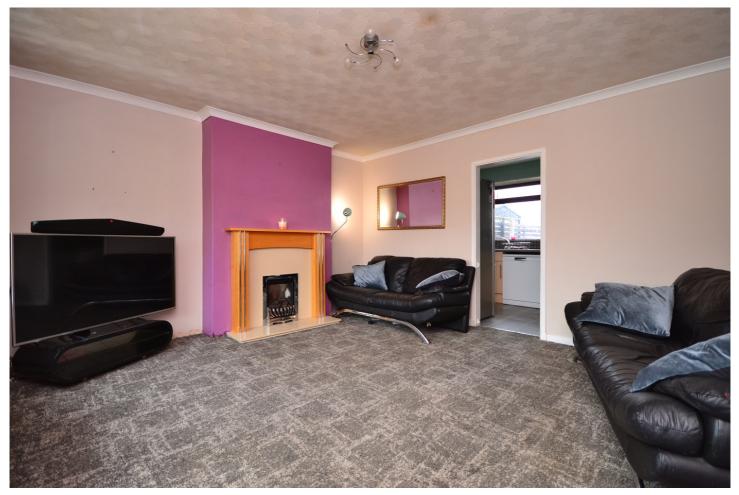

LIVING ROOM

LIVING ROOM ALTERNATIVE VIEW

KITCHEN

KITCHEN ALTERNATIVE VIEW

**BEDROOM 1** 

BEDROOM 1 ALTERNATIVE VIEW

BEDROOM 2

BEDROOM 2 ALTERNATIVE VIEW

Accommodation comprises of, entrance/hallway, a large bright living room, kitchen with door to the rear, bathroom with shower over bath, and two double bedrooms.

Outside there is a garden to the front and a fully enclosed garden to the rear and side of the property.

## Measurements

LIVING ROOM - 4.5M X 4M KITCHEN - 5.5M X 2.2M BATHROOM - 1.9M X 1.8M BEDROOM 1 - 3.7M X 2.9M BEDROOM 2 - 3.5M X 3.3M

Whilst these particulars are believed to be correct they are not warranted and are not to form part of any contract of sale