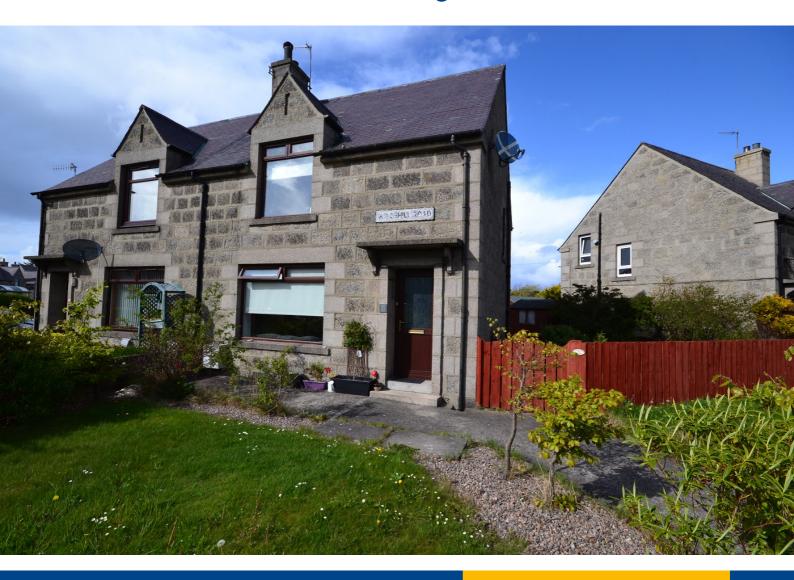

## 62 WITCHHILL ROAD, FRASERBURGH, **AB43 9NR**

## **Offers Over** £110,000

- SEMI-DETACHED HOUSE
- LARGE LIVING ROOM
- BATHROOM
- EPC RATING D

- 2 BEDROOMS
- KITCHEN
- GAS CENTRAL HEATING
- COUNCIL TAX BAND B

MacRae Stephen & Co. • 57 High Street • Fraserburgh • AB43 9ET • Tel: 01346 514545 • Fax: 01346 510147 • e-mail: william@macraestephen.co.uk

BATHROOM

SIDE GARDEN

62 Witchhill Road is a semi-detached two-bedroom house located close to schools, and all other local amenities making it ideal for first time buyers or a small family.

The property benefits from gas central heating and full double glazing.