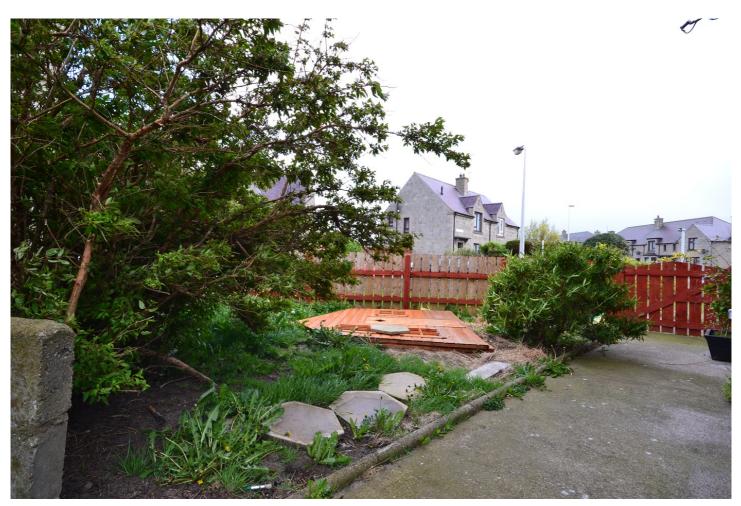

BATHROOM

SIDE GARDEN

62 Witchhill Road is a semi-detached two-bedroom house located close to schools, and all other local amenities making it ideal for first time buyers or a small family.

The property benefits from gas central heating and full double glazing.

Accommodation comprises of, entrance/hallway, a large bright living room, kitchen with door to the rear, bathroom with shower over bath, and two double bedrooms.

Outside there is a garden to the front and a fully enclosed garden to the rear and side of the property.