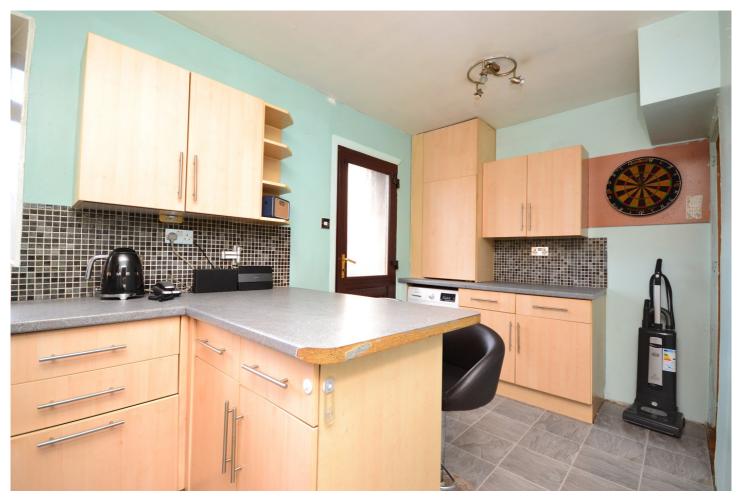

LIVING ROOM

LIVING ROOM ALTERNATIVE VIEW

KITCHEN

KITCHEN ALTERNATIVE VIEW

**BEDROOM 1** 

BEDROOM 1 ALTERNATIVE VIEW

BEDROOM 2

BEDROOM 2 ALTERNATIVE VIEW

## Measurements

LIVING ROOM - 4.5M X 4M KITCHEN - 5.5M X 2.2M BATHROOM - 1.9M X 1.8M BEDROOM 1 - 3.7M X 2.9M BEDROOM 2 - 3.5M X 3.3M

Whilst these particulars are believed to be correct they are not warranted and are not to form part of any contract of sale