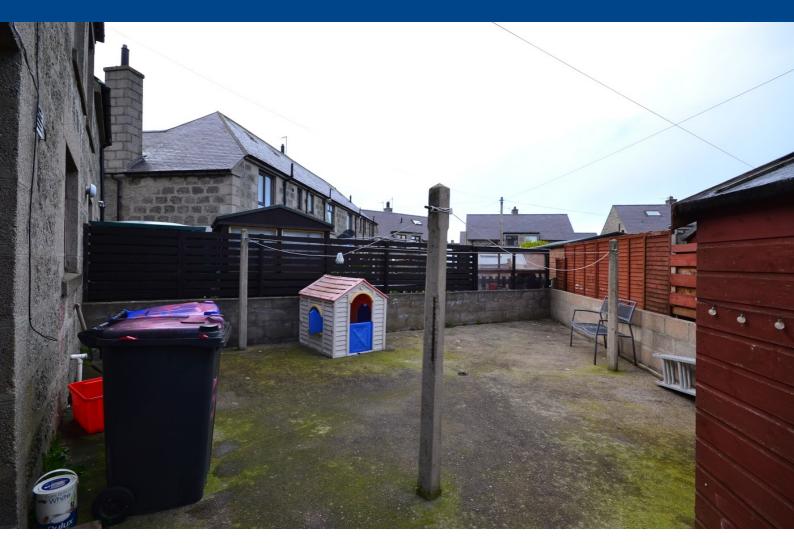

BATHROOM

SIDE GARDEN

62 Witchhill Road is a semi-detached two-bedroom house located close to schools, and all other local amenities making it ideal for first time buyers or a small family.

The property benefits from gas central heating and full double glazing.

Accommodation comprises of, entrance/hallway, a large bright living room, kitchen with door to the rear, bathroom with shower over bath, and two double bedrooms.

Outside there is a garden to the front and a fully enclosed garden to the rear and side of the property.