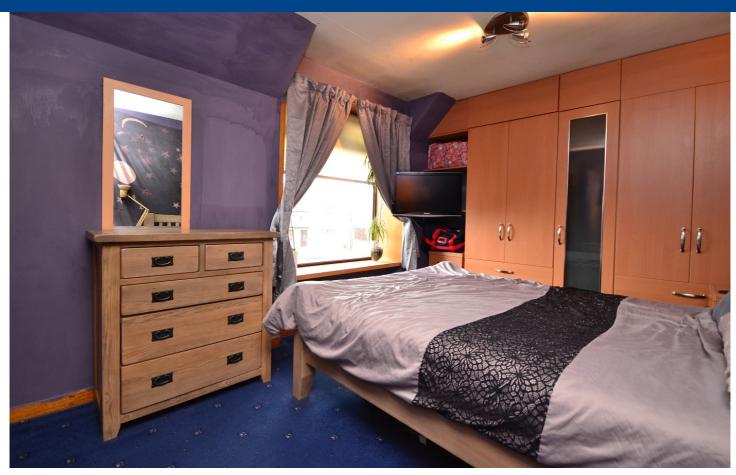

LIVING ROOM

LIVING ROOM ALTERNATIVE VIEW

KITCHEN

KITCHEN ALTERNATIVE VIEW

**BEDROOM 1** 

BEDROOM 1 ALTERNATIVE VIEW

BEDROOM 2

BEDROOM 2 ALTERNATIVE VIEW

## Measurements

LIVING ROOM - 4.5M X 4M KITCHEN - 5.5M X 2.2M BATHROOM - 1.9M X 1.8M BEDROOM 1 - 3.7M X 2.9M BEDROOM 2 - 3.5M X 3.3M

Whilst these particulars are believed to be correct they are not warranted and are not to form part of any contract of sale