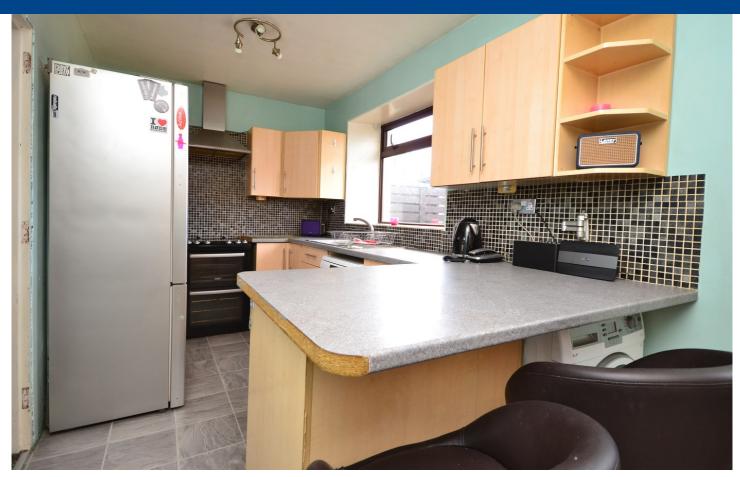

LIVING ROOM

LIVING ROOM ALTERNATIVE VIEW

KITCHEN

KITCHEN ALTERNATIVE VIEW

**BEDROOM 1** 

BEDROOM 1 ALTERNATIVE VIEW

BEDROOM 2

BEDROOM 2 ALTERNATIVE VIEW

Accommodation comprises of, entrance/hallway, a large bright living room, kitchen with door to the rear, bathroom with shower over bath, and two double bedrooms.

Outside there is a garden to the front and a fully enclosed garden to the rear and side of the property.

## Measurements

LIVING ROOM - 4.5M X 4M KITCHEN - 5.5M X 2.2M BATHROOM - 1.9M X 1.8M BEDROOM 1 - 3.7M X 2.9M BEDROOM 2 - 3.5M X 3.3M

Whilst these particulars are believed to be correct they are not warranted and are not to form part of any contract of sale