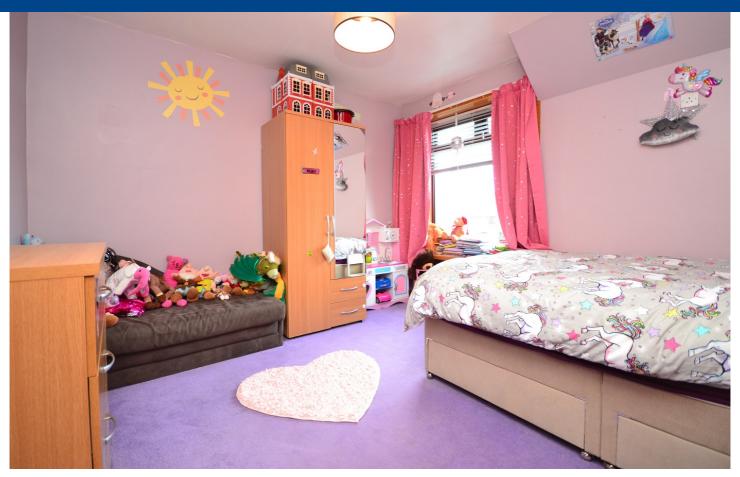

LIVING ROOM

LIVING ROOM ALTERNATIVE VIEW

KITCHEN

KITCHEN ALTERNATIVE VIEW

**BEDROOM 1** 

BEDROOM 1 ALTERNATIVE VIEW

BEDROOM 2

BEDROOM 2 ALTERNATIVE VIEW

## Measurements

LIVING ROOM - 4.5M X 4M KITCHEN - 5.5M X 2.2M BATHROOM - 1.9M X 1.8M BEDROOM 1 - 3.7M X 2.9M BEDROOM 2 - 3.5M X 3.3M

Whilst these particulars are believed to be correct they are not warranted and are not to form part of any contract of sale