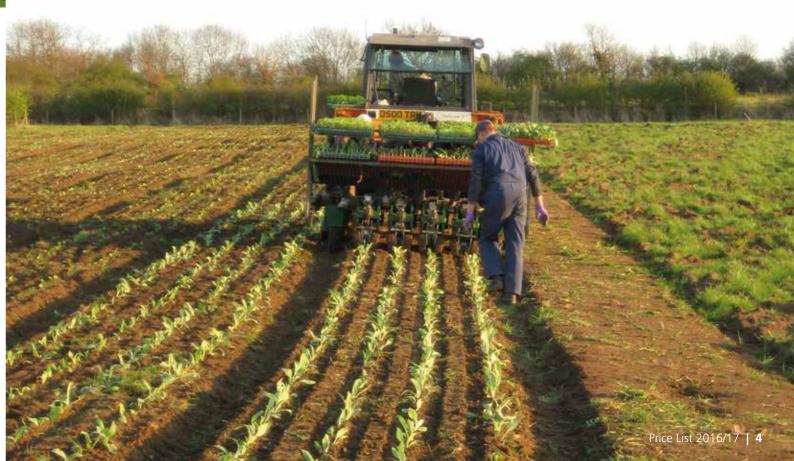

#### Farm update

We are delighted to report that were blessed with another successful planting season in May 2016 – in spite of a nerve racking time with the weather! Although the soil was a little more damp than ideal, the Italian planting machine and our resolute team coped with it impressively.