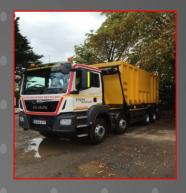

### Roll On Off Skips Skips to suit your business

Our skip services cover the whole of the south coast, our skips are 20 – 40 yard open, closed top and compactor style to suit customers requirements, these can be used on demand or on a schedule for recyclables such as **Paper, Cardboard and Soft Plastics**. Our skip service caters for larger volumes and is tailored to suit your specific requirements, our service is unrivalled and unmatched on punctuality and cost, contact us today to discuss how we can serve you.

Visit www.paper-mountain.net for more details.