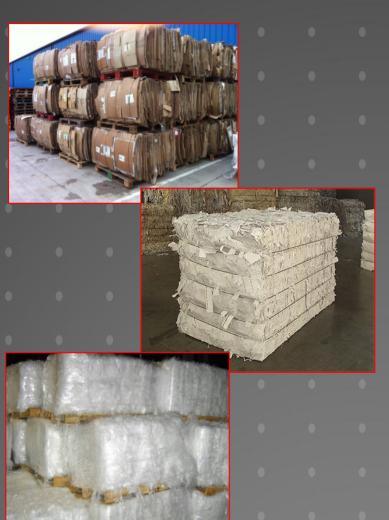

# Bale Collections Managing your Baled Material

At Paper Mountain we collect baled material from our customers all over the south coast, material including Cardboard, Plastic Film and Paper, unlike many of our competitors we do not insist you accumulate a large volume before we will collect, our collections can be for as little as 4 bales, we then stock build the volumes at our plant, saving you valuable space on your site.