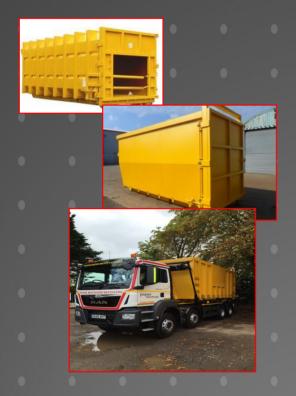

### Roll On Off Skips Skips to suit your business

Our skip services cover the whole of the south coast, our skips are 20 – 40 yard open, closed top and compactor style to suit customers requirements, these can be used on demand or on a schedule for recyclables such as **Paper, Cardboard and Soft Plastics**. Our skip service caters for larger volumes and is tailored to suit your specific requirements, our service is unrivalled and unmatched on punctuality and cost, contact us today to discuss how we can serve you.

Visit www.paper-mountain.net for more details.