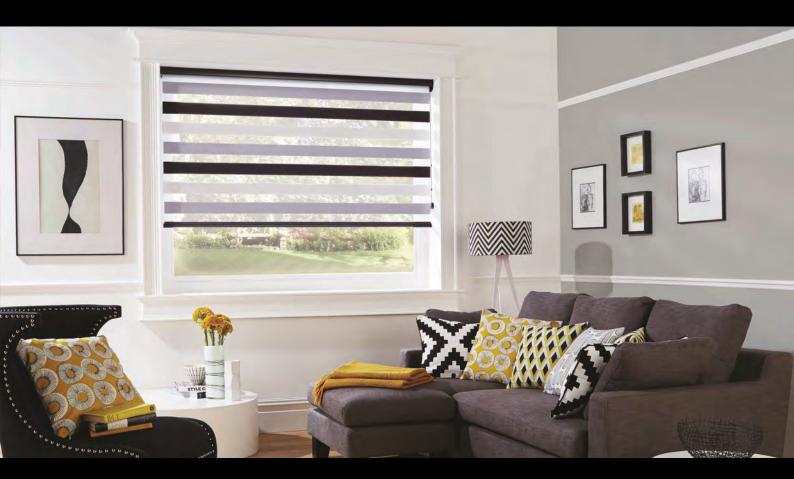

### Vision Blinds

#### Blinds to suit any living space

The vision blind combines the ideal balance of privacy and light control with the fashionable, eye-catching trend of bold stripes and colour blocking.

Easy to use, a single control is used to slide the opaque and translucent woven stripes past each other. The same operation is used to raise or lower the blind to any height in the window with ease, in the same way a roller blind would.

The exceptional vision range features sheer metallics, delicate subtle tones and natural wood weave effects along with the new capri colour range, the perfect collection for any room.