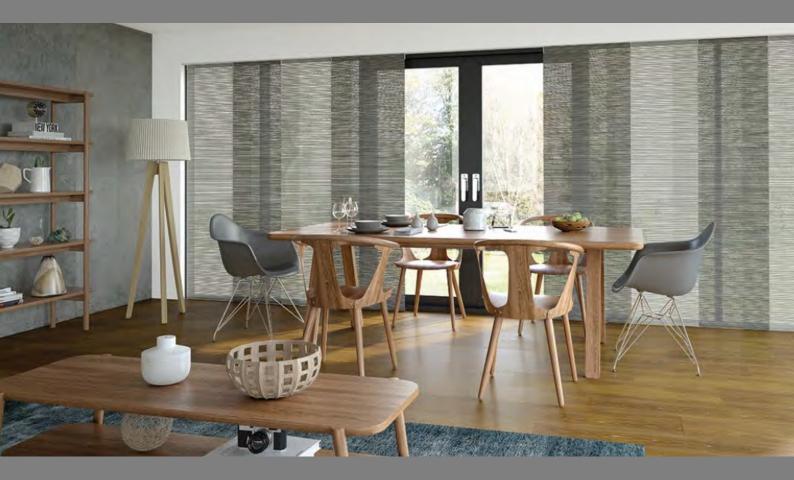

# Panel Blinds

### Blinds to suit any living space

A versatile and contemporary way to control light, glare, view and privacy. The panel blind provides an innovative shading solution for larger windows and patio doors that looks fantastic in both contemporary and traditional settings.

A panel blind also looks stunning as a room divider that can be used to great effect in creating new living spaces within a modern home.

When open, the panels stack neatly behind one another allowing maximum light to enter the room. Sliding the panels into the closed position creates a unique fabric screen that provides light control and privacy.