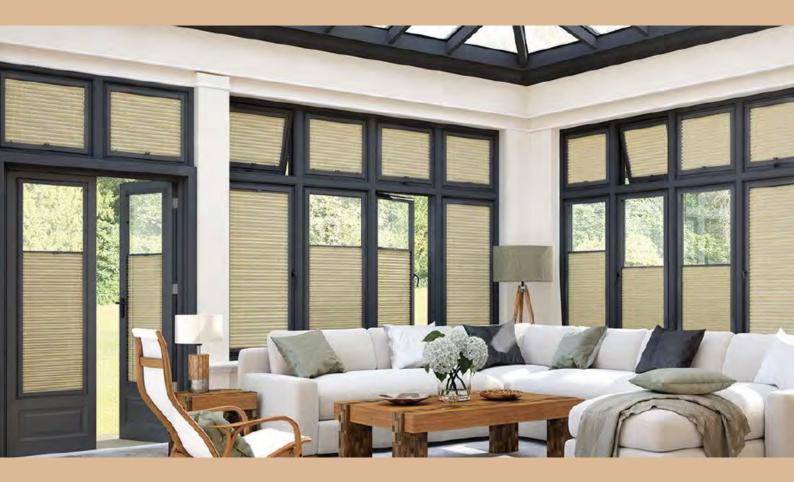

# **Pleated Blinds**

### Blinds to suit any living space

Liven up your windows with pleated blinds. Pleated blinds combine the key elements of flexibility, design and performance that sets them apart from other blinds.

Choose pleated blinds to provide a true focal point to any room or to provide the necessary control for heat and light in a conservatory or atrium.

The ability to furnish awkward or difficult window shapes makes our pleated performance blinds a popular choice in conservatories to keep you cooler in summer and warmer in winter.