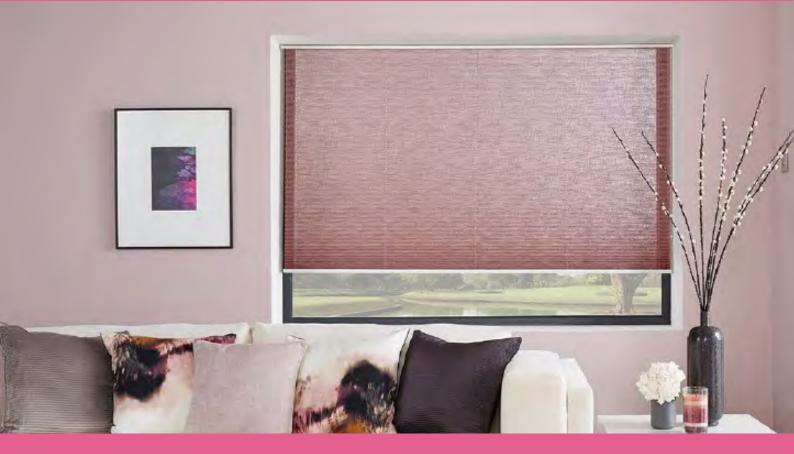

## **Roller Blinds**

### Blinds to suit any living space

Roller blinds are simple in design, stylish and easy to operate. The blind can be rolled up or down to achieve the required level of shading for you.

Solent Blind's roller blind collection is an exciting mix of fabrics specially selected to compliment and co-ordinate with any room in the home.

Whether it's one of our modern designs for your living room, a blackout fabric for the bedroom or a water resistant print for the bathroom, all our blinds are individually manufactured to your unique specification.

You can also add those finishing touches, decorative scallops, braids, pulls, poles and eyelets to personalise your choice and co-ordinate with your interior design scheme.