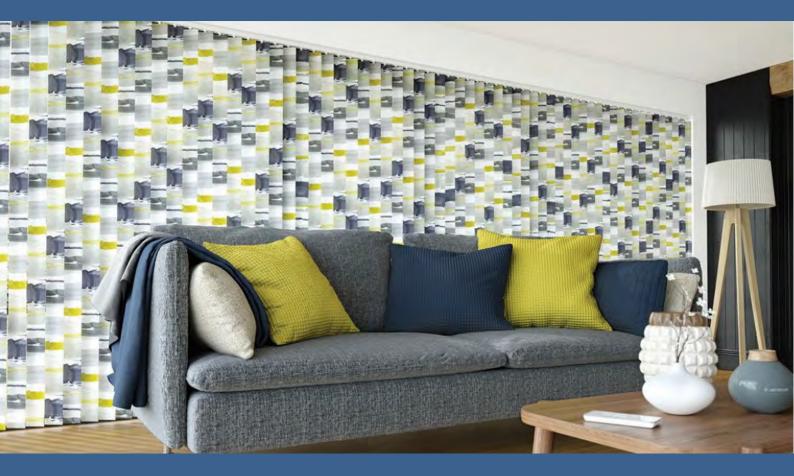

## Vertical Blinds

### Blinds to suit any living space

Vertical blinds offer your maximum flexibility and creativity. The innovative design allows the louvres to be drawn neatly back to the side to offer clear views. The louvres can also be rotated 180 degrees allowing you to control light levels within any room, yet maintain privacy.

The vertical fabric range is an eclectic mix of beautiful jacquard weaves and designs in contemporary colourways, exotic grass effects, organic hues and luxury metallic lustres, all of which will create window blinds of pure distinction.

Our vertical blind fabrics also feature special finishes which allow them to be easily maintained to keep your blinds looking great for many years to come.