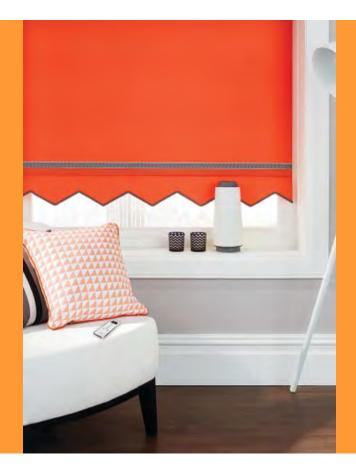

## **Roller Blinds**

### Blinds to suit any living space

Roller blinds are simple in design, stylish and easy to operate. The blind can be rolled up or down to achieve the required level of shading for you.

Solent Blind's roller blind collection is an exciting mix of fabrics specially selected to compliment and co-ordinate with any room in the home.

Whether it's one of our modern designs for your living room, a blackout fabric for the bedroom or a water resistant print for the bathroom, all our blinds are individually manufactured to your unique specification.

You can also add those finishing touches, decorative scallops, braids, pulls, poles and eyelets to personalise your choice and co-ordinate with your interior design scheme.