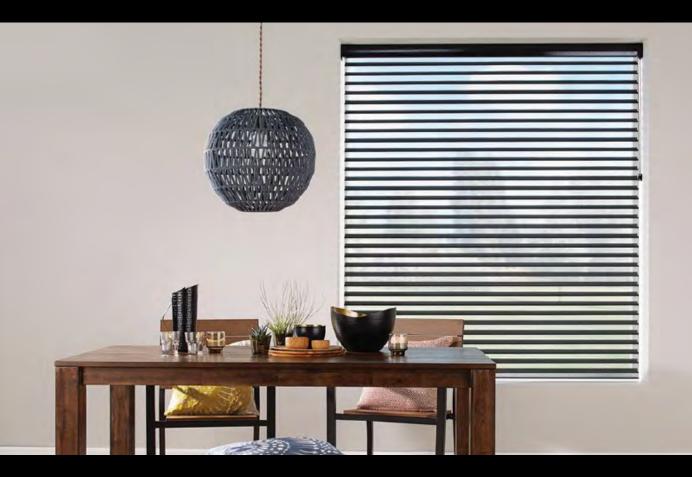

### Vision Blinds

#### Blinds to suit any living space

The vision blind combines the ideal balance of privacy and light control with the fashionable, eye-catching trend of bold stripes and colour blocking.

Easy to use, a single control is used to slide the opaque and translucent woven stripes past each other. The same operation is used to raise or lower the blind to any height in the window with ease, in the same way a roller blind would.

The exceptional vision range features sheer metallics, delicate subtle tones and natural wood weave effects along with the new capri colour range, the perfect collection for any room.