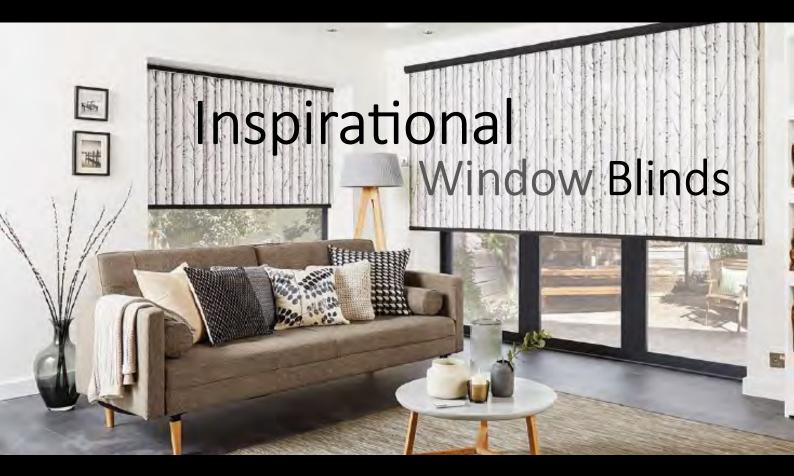

## Vertical Blinds

### Blinds to suit any living space

Vertical blinds offer your maximum flexibility and creativity. The innovative design allows the louvres to be drawn neatly back to the side to offer clear views. The louvres can also be rotated 180 degrees allowing you to control light levels within any room, yet maintain privacy.

The vertical fabric range is an eclectic mix of beautiful jacquard weaves and designs in contemporary colourways, exotic grass effects, organic hues and luxury metallic lustres, all of which will create window blinds of pure distinction.

Our vertical blind fabrics also feature special finishes which allow them to be easily maintained to keep your blinds looking great for many years to come.