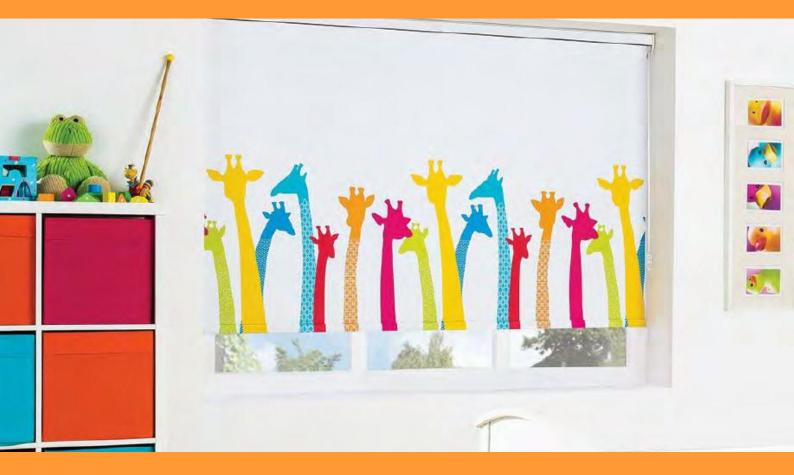

## **Roller Blinds**

### Blinds to suit any living space

Roller blinds are simple in design, stylish and easy to operate. The blind can be rolled up or down to achieve the required level of shading for you.

Solent Blind's roller blind collection is an exciting mix of fabrics specially selected to compliment and co-ordinate with any room in the home.

Whether it's one of our modern designs for your living room, a blackout fabric for the bedroom or a water resistant print for the bathroom, all our blinds are individually manufactured to your unique specification.

You can also add those finishing touches, decorative scallops, braids, pulls, poles and eyelets to personalise your choice and co-ordinate with your interior design scheme.