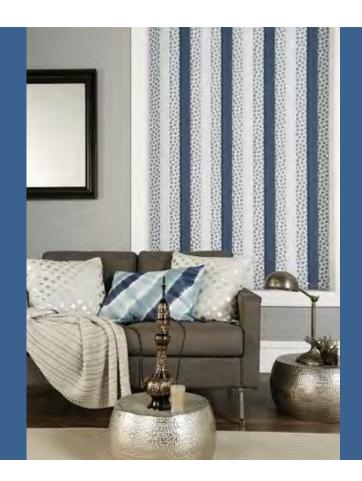

## Vertical Blinds

### Blinds to suit any living space

Vertical blinds offer your maximum flexibility and creativity. The innovative design allows the louvres to be drawn neatly back to the side to offer clear views. The louvres can also be rotated 180 degrees allowing you to control light levels within any room, yet maintain privacy.

The vertical fabric range is an eclectic mix of beautiful jacquard weaves and designs in contemporary colourways, exotic grass effects, organic hues and luxury metallic lustres, all of which will create window blinds of pure distinction.

Our vertical blind fabrics also feature special finishes which allow them to be easily maintained to keep your blinds looking great for many years to come.