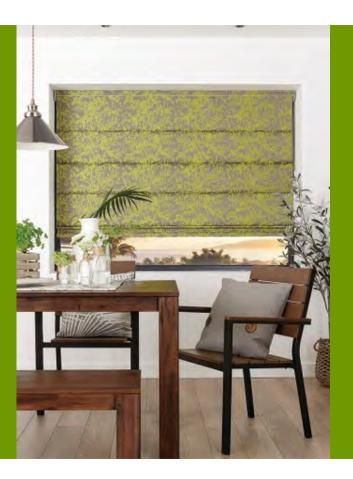

# **Roman Blinds**

### Blinds to suit any living space

The roman blind collection combines style, elegance and sophistication to produce a window dressing that is absolutely stunning.

New roman blinds look and feel like traditional roman blinds but with the added practicality and performance of a roller blind.

Roman blinds can be used in any room of the house whether you require a privacy blackout fabric for the bedroom or a light filtering fabric for the conservatory.