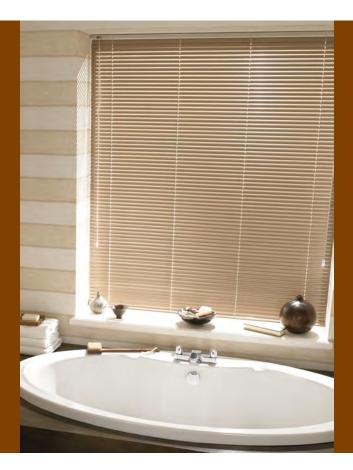

### Venetian Blinds

### Blinds to suit any living space

This classic window blind style allows you to adjust the lighting levels instantly by altering the angle of the slat. The slat is available in either wood for a traditional feel or aluminium for a more contemporary look.

There is a huge a range of slat styles available in a range of exotic colours, subtle shades and dynamic effects.

Whether you want to keep it simple with a plain neutral colour, make an impact with a bright bold colour or be a little adventurous with a metallic or pearlescent finish, you are sure to find something to compliment any room in your home.