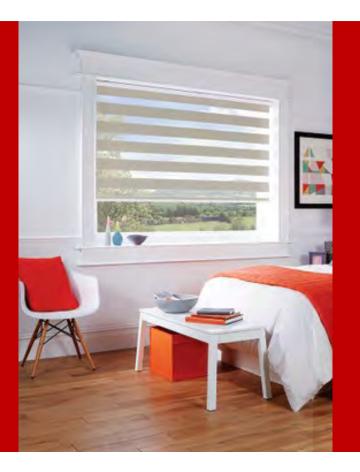

### Vision Blinds

#### Blinds to suit any living space

The vision blind combines the ideal balance of privacy and light control with the fashionable, eye-catching trend of bold stripes and colour blocking.

Easy to use, a single control is used to slide the opaque and translucent woven stripes past each other. The same operation is used to raise or lower the blind to any height in the window with ease, in the same way a roller blind would.

The exceptional vision range features sheer metallics, delicate subtle tones and natural wood weave effects along with the new capri colour range, the perfect collection for any room.