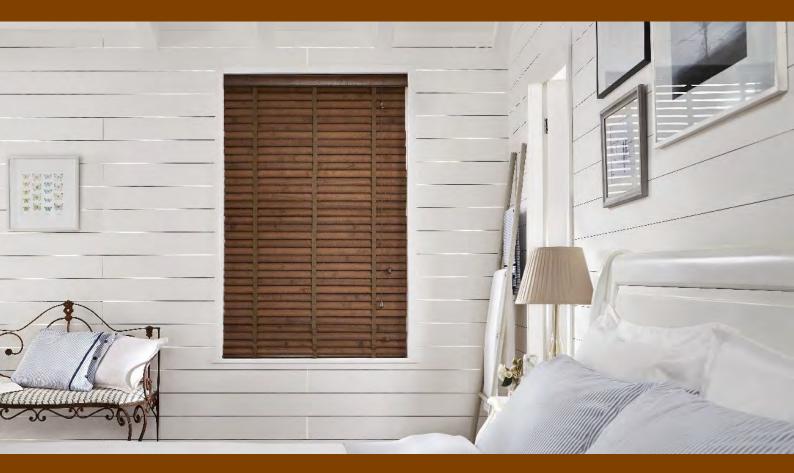

### Venetian Blinds

### Blinds to suit any living space

This classic window blind style allows you to adjust the lighting levels instantly by altering the angle of the slat. The slat is available in either wood for a traditional feel or aluminium for a more contemporary look.

There is a huge a range of slat styles available in a range of exotic colours, subtle shades and dynamic effects.

Whether you want to keep it simple with a plain neutral colour, make an impact with a bright bold colour or be a little adventurous with a metallic or pearlescent finish, you are sure to find something to compliment any room in your home.