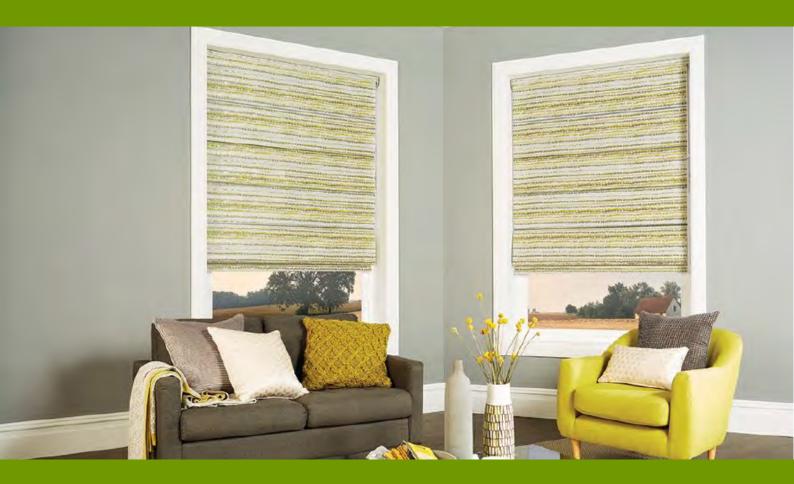

# **Roman Blinds**

### Blinds to suit any living space

The roman blind collection combines style, elegance and sophistication to produce a window dressing that is absolutely stunning.

New roman blinds look and feel like traditional roman blinds but with the added practicality and performance of a roller blind.

Roman blinds can be used in any room of the house whether you require a privacy blackout fabric for the bedroom or a light filtering fabric for the conservatory.