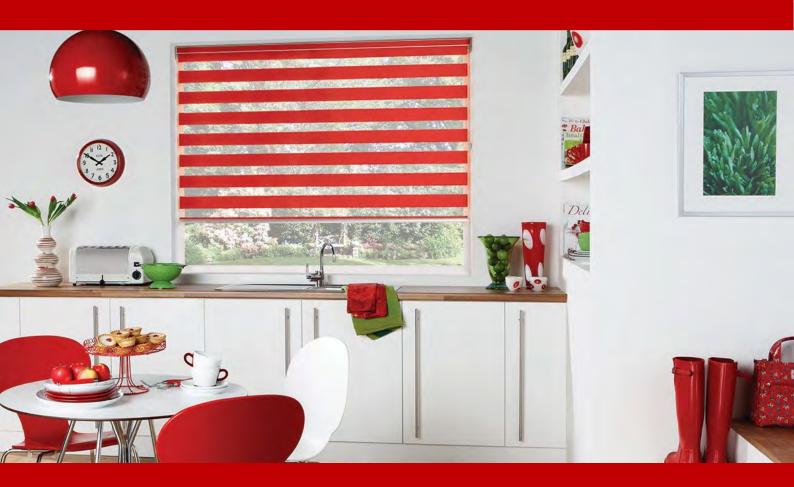

### Vision Blinds

#### Blinds to suit any living space

The vision blind combines the ideal balance of privacy and light control with the fashionable, eye-catching trend of bold stripes and colour blocking.

Easy to use, a single control is used to slide the opaque and translucent woven stripes past each other. The same operation is used to raise or lower the blind to any height in the window with ease, in the same way a roller blind would.

The exceptional vision range features sheer metallics, delicate subtle tones and natural wood weave effects along with the new capri colour range, the perfect collection for any room.