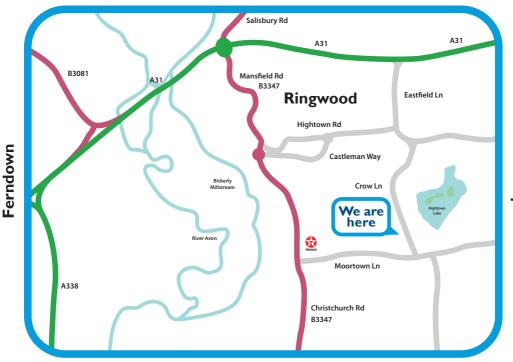

#### Salisbury

Bournemouth

#### To find us from the A31:

Exit at Ringwood (B3347)

Take the south exit on the roabout leading down the B3347 (Christchurch Road). Continue on the B3347 until you reach The Texaco petrol station and turn left on to Moortown Lane. Go to the junction of Crow Lane and take a left, we are on the immediate left.

Letters & Logos Ltd Crow Lane Business Park Ringwood Hampshire BH24 3EA

vehicle liveries, wheelcovers, boat graphics, illuminated signs, built up signs, fascia and shop signs, external signage, a-boards, monolith & totem signs, site hoardings, stack signs, beach signs, magnetic signs, internal signage, digitally printed posters and banners, pop ups, roll ups, exhibition graphics, window graphics, engraving, silk screen printing