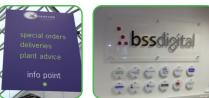

# **Internal Signs**

We can manufacture signage in various systems, using many materials including acrylic, aluminium, ACM and more. The signage text can be easily and cost-effectively updated, using printed or cut vinyl graphics.