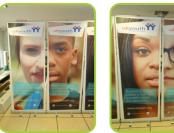

## **Exhibition Stands**

Printed to self adhesive vinyl and mounted to foamboard, aluminium faced panel and rollpanel (which can be rolled into a tube). Exhibition Stands are a complete package for any occasion.