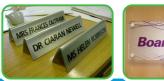

# **Internal Signs**

We can manufacture signage in various systems, using many materials including acrylic, aluminium, ACM and more. The signage text can be easily and cost-effectively updated, using printed or cut vinyl graphics.