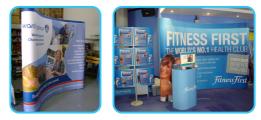

## **Exhibition Stands**

Printed to self adhesive vinyl and mounted to foamboard, aluminium faced panel and rollpanel (which can be rolled into a tube). Exhibition Stands are a complete package for any occasion.