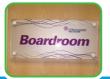

# **Internal Signs**

We can manufacture signage in various systems, using many materials including acrylic, aluminium, ACM and more. The signage text can be easily and cost-effectively updated, using printed or cut vinyl graphics.