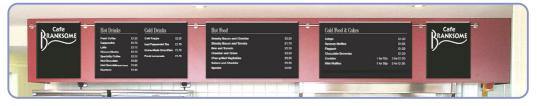

# **Internal Signs**

We can manufacture signage in various systems, using many materials including acrylic, aluminium, ACM and more. The signage text can be easily and cost-effectively updated, using printed or cut vinyl graphics.