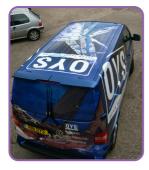

# **Vehicle Graphics**

Branding one van or a fleet of vehicles? No problem! We can produce printed and cut vinyl liveries for vans, lorries, cars, boats, and planes! We use high quality vinyls warranted against shrinkage and fading. Van wraps and magnetic panels are also available.