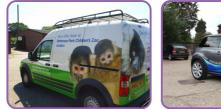

# **Vehicle Graphics**

Branding one van or a fleet of vehicles? No problem! We can produce printed and cut vinyl liveries for vans, lorries, cars, boats, and planes! We use high quality vinyls warranted against shrinkage and fading. Van wraps and magnetic panels are also available.