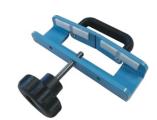

### **5. ETM-CROSS CUTTER**

- Attaches to the ETM-TABLE (sold Separately) for repeated accurate cross cuts
- Built in tape measure for quick and accurate measurements
- Cutter able to slide the full length of ETM-TABLE
- Maximum cutting length 1 meter
- For cutting tile in half we recommend the ETM-SAWHORSE for support
- Adjustable to 3, 6, 12mm thicknesses
- Includes Euro-Snap