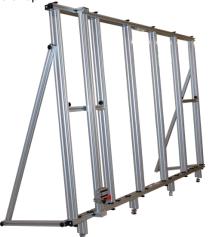

# 9. ETM-A-FRAME

- Designed for displaying and storing full size tile
- Ideal for showrooms and job sites
- Easy height adjustment