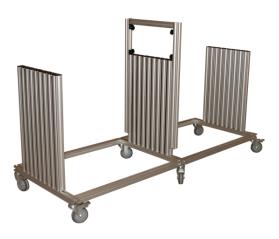

### 6. ETM-TRANSPORTER

- For transporting up to 8 pieces of 6mm or 16 pieces of 3mm tile
- Fully adjustable cross bar for securing tile

# 8. ETM-SPINE

- For loading and unloading ETM-TRANSPORTER
- Installing 1x1 and 1.5 x 1.5 meter tile
- Each spine is 33"