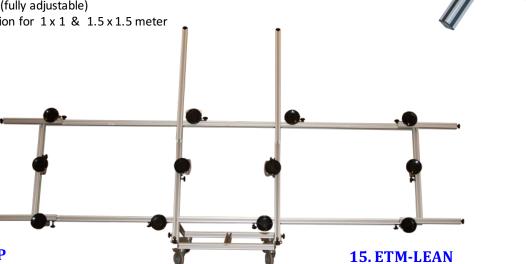

# 8. ETM-SPINE

- For loading and unloading ETM-TRANSPORTER
- Installing 1x1 and 1.5 x 1.5 meter tile
- Each spine is 33"