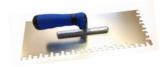

# 27. ETM-EURO-NOTCH TROWEL

- Zipper trowel for maximum thin set coverage 90-98%
- Stainless steel with soft grip handle