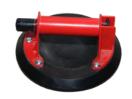

### 18. PUMP SUCTION CUP

■ 8 inch pump up suction cup

**SIGMA KERA-CUT** 

19. 8E2-10'

20. 8C2 - 5'

Accurate & easy to use tile cutter