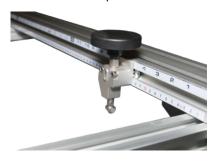

### 4. ETM-RIP CUTTER

- Attaches to the ETM-TABLE (sold Separately) for repeated long and narrow cuts
- Adjustable to 3, 6, 12mm thicknesses
- Maximum cutting length 3.6 meter
- Built in measuring system
- Includes Euro-Snap