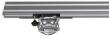

### **5. ETM-CROSS CUTTER**

- Attaches to the ETM-TABLE (sold Separately) for repeated accurate cross cuts
- Built in tape measure for quick and accurate measurements
- Cutter able to slide the full length of ETM-TABLE
- Maximum cutting length 1 meter
- For cutting tile in half we recommend the ETM-SAWHORSE for support
- Adjustable to 3, 6, 12mm thicknesses
- Includes Euro-Snap