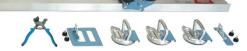

- Quick release system for moving & handling odd shape tile of various sizes
- Set includes 10 suction cups & 2 28" end sections
- Multiple length configuration (5' to 10')
- Multiple shape configuration (T,U & Z shapes)