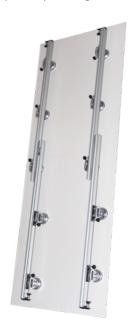

# **13. ETM-GRIP**

- For unloading, moving, handling & back buttering of tile
- 12 suction cups (fully adjustable)
- Use middle section for 1 x 1 & 1.5 x 1.5 meter