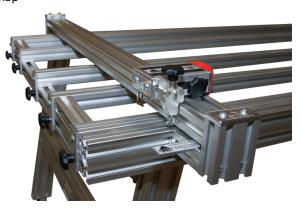

### 4. ETM-RIP CUTTER

- Attaches to the ETM-TABLE (sold Separately) for repeated long and narrow cuts
- Adjustable to 3, 6, 12mm thicknesses
- Maximum cutting length 3.6 meter
- Built in measuring system
- Includes Euro-Snap

### **5. ETM-CROSS CUTTER**

- Attaches to the ETM-TABLE (sold Separately) for repeated accurate cross cuts
- Built in tape measure for quick and accurate measurements
- Cutter able to slide the full length of ETM-TABLE
- Maximum cutting length 1 meter
- For cutting tile in half we recommend the ETM-SAWHORSE for support
- Adjustable to 3, 6, 12mm thicknesses
- Includes Euro-Snap

### 10. ETM-TABLE

- Two 72 x 39 tables (tables designed to be joined)
- Unique clamping system for securing tile to table
- Folding Legs
- Ships Completely assembled
- Built in Power Strip
- Designed to store other tools (tools sold separately)