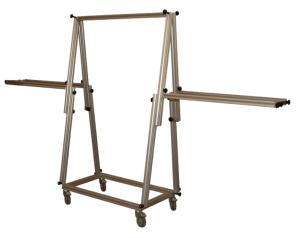

# 9. ETM-A-FRAME

- Designed for displaying and storing full size tile
- Ideal for showrooms and job sites
- Easy height adjustment