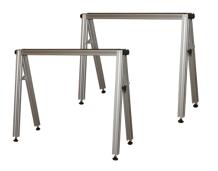

# 9. ETM-A-FRAME

- Designed for displaying and storing full size tile
- Ideal for showrooms and job sites
- Easy height adjustment