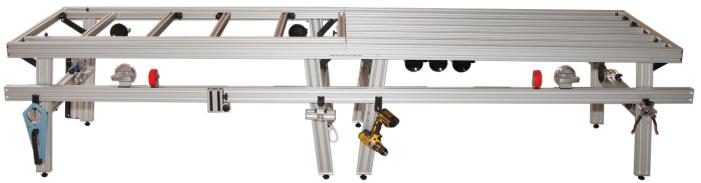

### 10. ETM-TABLE

- Two 72 x 39 tables (tables designed to be joined)
- Unique clamping system for securing tile to table
- Folding Legs
- Ships Completely assembled
- Built in Power Strip
- Designed to store other tools (tools sold separately)