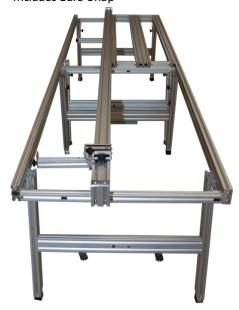

### 10. ETM-TABLE

- Two 72 x 39 tables (tables designed to be joined)
- Unique clamping system for securing tile to table
- Folding Legs
- Ships Completely assembled
- Built in Power Strip
- Designed to store other tools (tools sold separately)