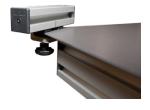

### 10. ETM-TABLE

- Two 72 x 39 tables (tables designed to be joined)
- Unique clamping system for securing tile to table
- Folding Legs
- Ships Completely assembled
- Built in Power Strip
- Designed to store other tools (tools sold separately)