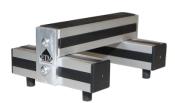

### 4. ETM-RIP CUTTER

- Attaches to the ETM-TABLE (sold Separately) for repeated long and narrow cuts
- Adjustable to 3, 6, 12mm thicknesses
- Maximum cutting length 3.6 meter
- Built in measuring system
- Includes Euro-Snap

### **5. ETM-CROSS CUTTER**

- Attaches to the ETM-TABLE (sold Separately) for repeated accurate cross cuts
- Built in tape measure for quick and accurate measurements
- Cutter able to slide the full length of ETM-TABLE
- Maximum cutting length 1 meter
- For cutting tile in half we recommend the ETM-SAWHORSE for support
- Adjustable to 3, 6, 12mm thicknesses
- Includes Euro-Snap