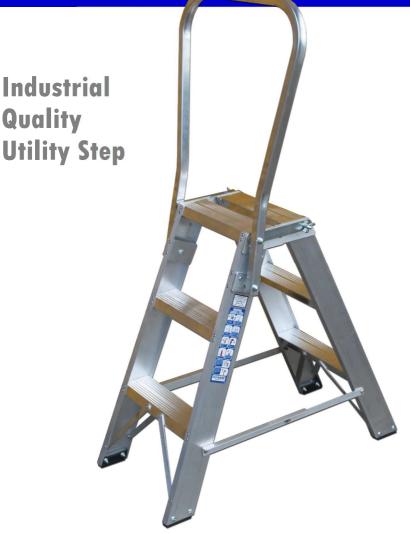

## **Speciality Products**

- A tried and tested Industrial quality double sided folding stepladder with a unique folding loop handrail.
- Deeply ribbed non-slip treads, double riveted.
- Compact enough to store in a car boot.
- Current HSE advice is not to use the top three treads on this type of stepladder- the handrail however allows this.
- Ideal for use in retail outlets.
- Can be used from both sides so ideal for use in narrow aisles.
- Originally designed for use by a major national utility companyconforms to BS2037:1994 Class 1 INDUSTRIAL grade.
- Maximum permissible load 175KG
- Height to top treads- 735mm, allowing comfortable access to most standard ceiling heights.
- Weight: Only 6KG