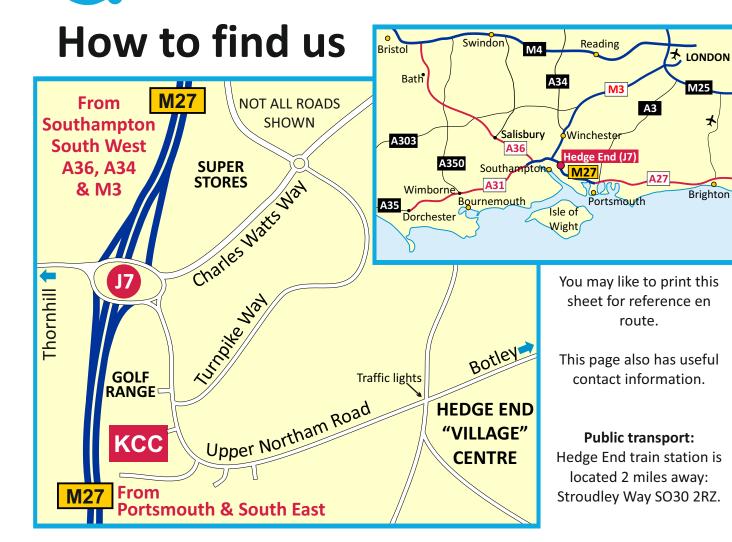

## **How to find us:**

(These directions are to help you plan your journey. Please check all details for yourself before setting out.) From M25: Exit J 12 to M3 to South West for 52 miles. Keep right to merge from M3 to M27 towards East (to Airport/Portsmouth). 14.6 miles to Jn 7. See from M27.

From South West coast (Bournemouth, Exeter, Plymouth): A31 Eastbound to M27. See from M27.

From Bristol: Take M4 towards London for approx 50 miles. Exit at Jn 13, take A34 to Newbury/ Winchester for about 30 miles. Join M3 (Jn 9) (to Winchester/Southampton) for about 10 miles. Keep right to merge to M27 towards East (to Airport/Portsmouth). 14.6 miles to Jn 7. See from M27.

From Oxford: A34 to the South for 53 miles. Join M3 (Jn 9) (to Winchester/Southampton) for about 10 miles. Keep right to merge to M27 towards East (to Airport/Portsmouth). 14.6 miles to Jn 7. See from M27.

From South East coast (Brighton, Worthing): A27 Westbound to M27. See from M27.

From M27 junction 7 (signed A334 Hedge End)

On roundabout, exit to Upper Northam Road, B3036, signed to Hedge End Village Centre.

Turn right after 0.2 miles into our large car-park (just past the Golf Centre on your right and Turnpike Way on your left.)