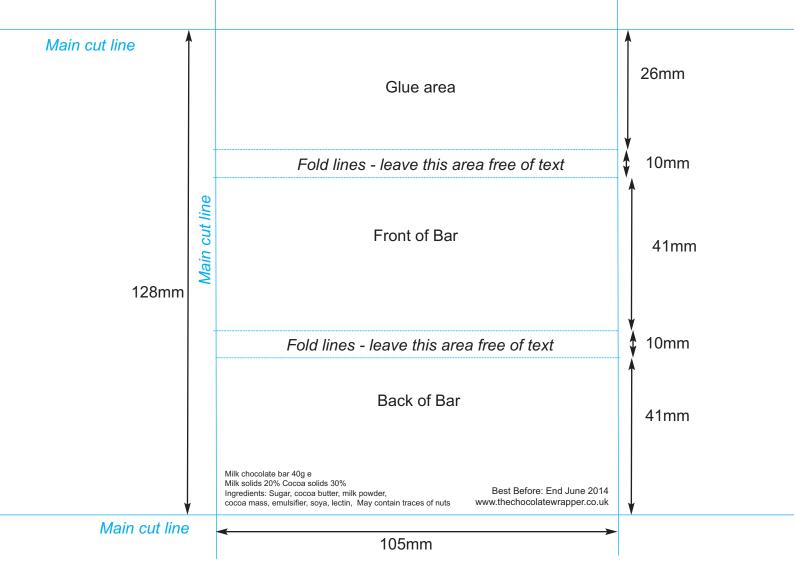

## The Chocolate Wrapper - 40g bars

## Notes

Leave at least an 3mm gutter clear inside the edge of main cut lines for any design/text

Files required as jpg or png files or print ready high res pdf

Ingredients, Best Before date and Web address must be included in design as part of standard labelling regulations

Milk chocolate bar 40g e
Milk solids 20% Cocoa solids 30%
Ingredients: Sugar, cocoa butter, milk powder,
cocoa mass, emulsifier, soya, lectin, May contain traces of nuts

We can overprint this (on jpg/png files) or these details can be included in the final submitted design - check with us on Best Before dates for your order