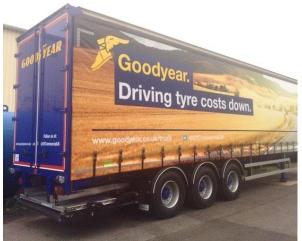

## ... We transform trucks & trailers ...

Cab paint, chassis shot blast and paint, new curtains, new or repainted rear doors?

No matter what's needed we can transform your asset back into shape at a very competitive cost.

## A selection of our Fleet Transformations...