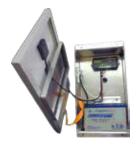

### **Compact Control Cabinet/Solar Panel**

Our Solar Beacons come standard with a compact control cabinet housed under the solar panel. Inside, it fits an 18 amp "off the shelf" battery (included) and our own beacon smart controller. Access the control box by removing the bolts and removing the the solar panel. The compact control cabinet makes the SLI Beacons simple to install, lightweight, and easy for one person to handle.

**Solar:** (1) 20 watt solar panel **Construction:** .063 aluminum

**Seal:** Weather resistant

Access: Bolted Weight: 15lbs

**Size(LxWxD):** 7.5" x 11.25" x 4"

**Front View** 

Side View

Inside

Web: www.solarlightingitl.com