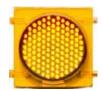

#### **LED Signal**

**Color:** Yellow / Amber **Seal:** Weather resistant

**LED Bulbs:** 2