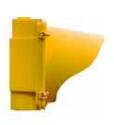

### **Signal Head Housing**

**Size:** 12"

Color: Yellow

**Visor:** 360 degree Cap **Number of Beacons:** 2

Material: Plastic injected polystyrene