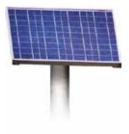

### **Compact Control Cabinet/Solar Panel**

Our Solar Beacons come standard with a compact control cabinet housed under the solar panel. Inside, it fits an 18 amp "off the shelf" battery (included) and our own beacon smart controller. Access the control box by removing the bolts and removing the the solar panel. The compact control cabinet makes the SLI Beacons simple to install, lightweight, and easy for one person to handle.

**Solar:** (1) 20 watt solar panel **Construction:** .063 aluminum

**Seal:** Weather resistant

Access: Bolted Weight: 15lbs

**Size(LxWxD):** 7.5" x 11.25" x 4"

**Front View** 

Side View

Inside

Web: www.solarlightingitl.com