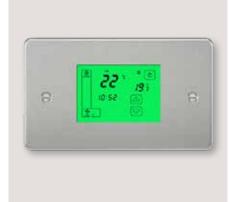

The Daikin I-Touch control is integrated with the wet-heating system via Coolmaster ThermoPad interfaces to ensure excellent comfort levels and avoid conflict. ►