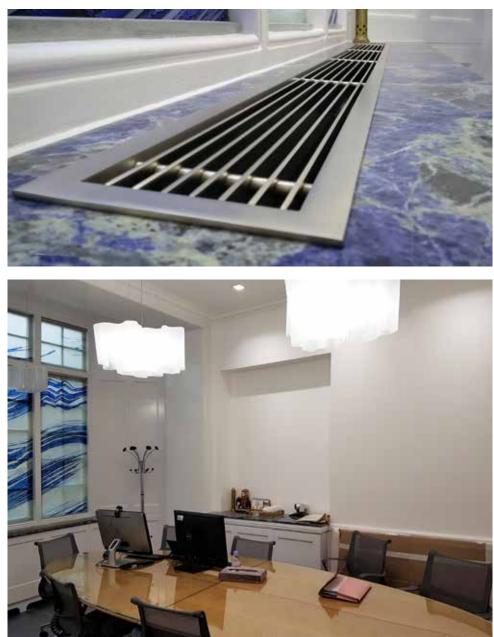

## Manchester Square W1

Another installation by Calibre in a stunning office building just off Oxford Street.

We designed and fitted a Daikin 3-pipe VRV system serving multiple offices, using concealed ducted, chassis type and wall mounted units as required. Grilles and diffusers were carefully selected to suit the interior design and ensure correct air flow patterns with low sound levels

## Manchester Square W1

The condenser had to be built in-situ in a narrow lightwell, and is acoustically encased to comply with Westminster Council's strict planning guidelines.

Our client is thrilled with the powerful quiet performance of their new VRV system, and has signed up to a long-term maintenance program with Calibre to ensure continuity of the 7-year warranty.