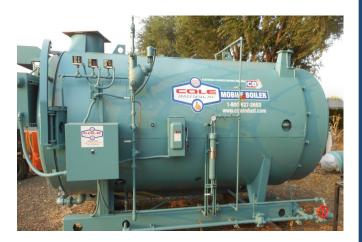

## 250 HP, 150 psig Skid-mounted Boiler

Cole Industrial's 250 HP (8,625 lbs/hr) Skidmounted Cleaver-Brooks Firetube Steam Boiler is designed at 150 psig, firing natural gas. Propane option is available. Includes the following:

- Honeywell 7800 Series Combustion Controls
- Gas Pressure Regulator, Gas Train
- Pilot System with Electric Ignition
- Valve Trim: Main steam valve, (2) safety relief valves, pre-piped FW stop & check valves
- Stub Stack (4'L) shipped loose
- Forced Draft Fan, 7.5HP Motor & Starter
- Boiler Water Sample Cooler
- Steam Pressure Gauge
- Water Column & Sight Glass
- Bottom & Control Blowdown Valves
- Low Water & Flame Failure Alarm
- Float-Type Low Water Cutoffs