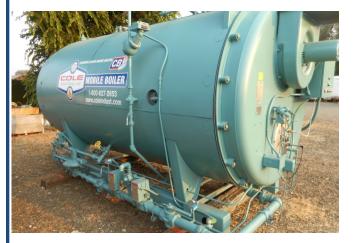

## 250 HP, 150 psig Skid-mounted Boiler

Cole Industrial's 250 HP (8,625 lbs/hr) Skidmounted Cleaver-Brooks Firetube Steam Boiler is designed at 150 psig, firing natural gas. Propane option is available. Includes the following:

- Honeywell 7800 Series Combustion Controls
- Gas Pressure Regulator, Gas Train
- Pilot System with Electric Ignition
- Valve Trim: Main steam valve, (2) safety relief valves, pre-piped FW stop & check valves
- Stub Stack (4'L) shipped loose
- Forced Draft Fan, 7.5HP Motor & Starter
- Boiler Water Sample Cooler
- Steam Pressure Gauge
- Water Column & Sight Glass
- Bottom & Control Blowdown Valves
- Low Water & Flame Failure Alarm
- Float-Type Low Water Cutoffs