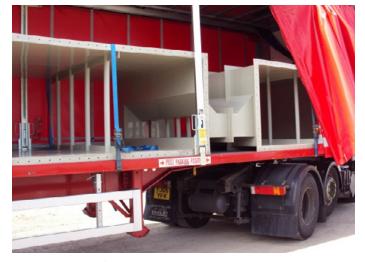

## **UNDERGROUND DUCTWORK**

Underground ductwork being used within the leisure sector.

This design of ductwork has excellent tensile modulus of elasticity and thermal insulation characteristics, as well as being corrosion resistant.

The material absorbs negligible amounts of water, therefore does not swell when immersed.

Constructed to an enhanced DW154 specification and with flexibility on size, it makes an ideal choice for below ground applications.