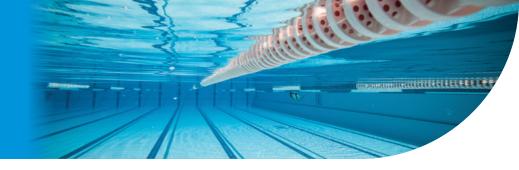

## **DUCTWORK**

Circular section supply ductwork to the pool area, utilising the unique discrete bracketing system.

The whole system was colour coordinated, resulting in a pleasing finish, trouble and maintenance free installation.