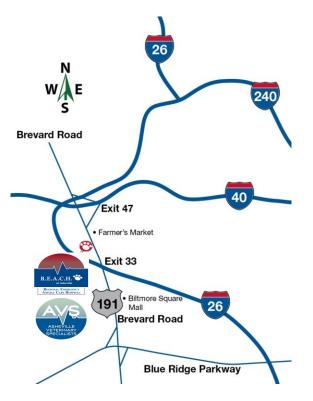

R.E.A.C.H. is conveniently located on Brevard Rd. (Route 191) directly between Jim Barkley Toyota (South) & the WNC Farmer's Market (North).

677 Brevard Road, Asheville, NC 28806

West Of Asheville

I-40 East To Exit 47 Left At End Of Exit (South On Brevard Rd. "Rt. 191") 1 Mile On Right

East Of Asheville

I-40 West To Exit 47 Left At End Of Exit (South On Brevard Rd. "Rt. 191") 1 Mile On Right South Of Asheville

I-26 West To Exit 33 Left At End Of Exit (North On Brevard Rd. "Rt. 191") <sup>1/2</sup> Mile On Left (\*Must drive past R.E.A.C.H. and make a u-turn at Anderson Nissan)

## North Of Asheville

Highway 19/23 To I-240 West To Exit 1B Left At End Of Exit (South On Brevard Rd. "Rt. 191") 2 Miles (Through 5 Lights) On Right