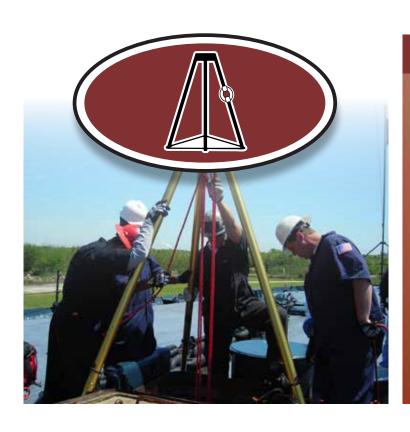

## STANDBY RESCUE

OMI Environmental Solutions (OMIES) offers complete standby rescue services 24/7 that fully meet regulations for OSHA 1910.146, NFPA 1006 for training and NFPA 1983 for equipment. OMIES' rescue personnel work closely with our customer's safety staff and managers to effectively identify confined spaces and hazards within our customer's facility that are oxygen deficient, toxic or combustible. Standby rescue services at OMIES have been utilized in a variety of businesses and industries including oil and gas, petrochemical,

construction, municipal public works, pipelines, power plants, telephone utilities, and water and waste water facilities. However, there is no limit to OMIES' ability to serve our customers. Our teams are comprised of highly skilled, highly trained, experienced personnel who can assist and complement any confined space, high angle or marine standby rescue need in emergency or non-emergency situations.