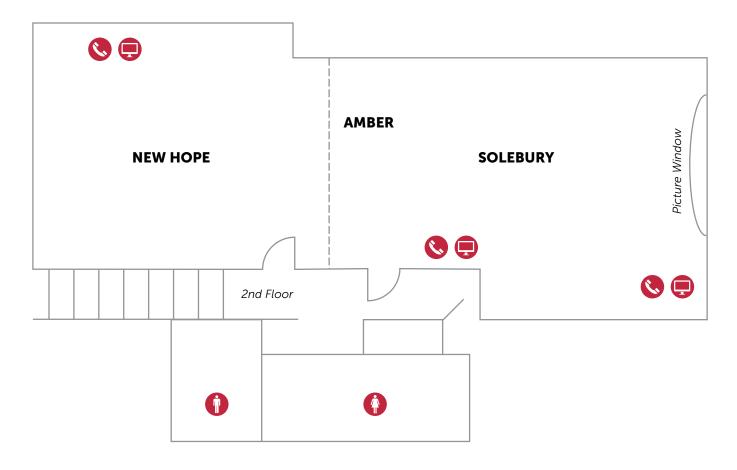

## The Amber Room at Earl's New American

| Name of<br>Room | Room<br>Size |          |          |           | -        | Conference<br>Style |          |       | Ceiling<br>Height |
|-----------------|--------------|----------|----------|-----------|----------|---------------------|----------|-------|-------------------|
| Amber           | 52' x 22'    | Seats 50 | Seats 70 | Seats 110 | Seats 24 | Seats 30            | Seats 36 | 1,144 | 8.5'              |
| Solebury        | 31' x 22'    | Seats 30 | Seats 40 | Seats 70  | Seats 24 | Seats 30            | Seats 24 | 682   | 8.5'              |
| New Hope        | 21' x 19'    | Seats 20 | Seats 24 | Seats 40  | -        | Seats 20            | -        | 399   | 8.5'              |

Largest Cocktail Reception Style Capacity is 100 Guests.

Earl's NEW AMERICAN