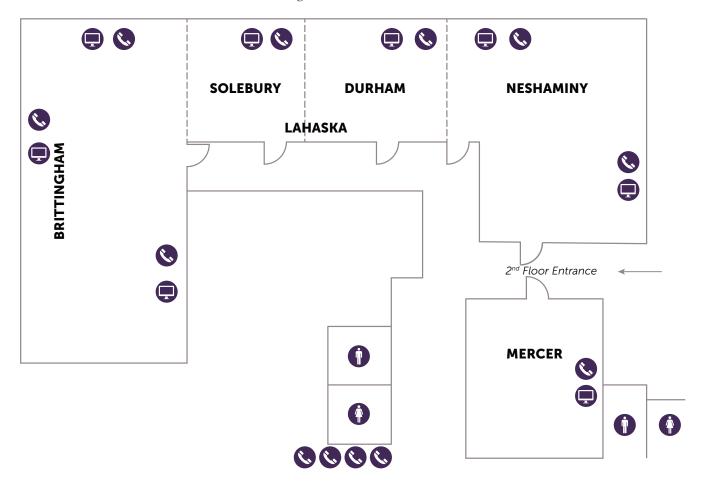

## The Buckingham Ballroom at Cock 'n Bull

| gham       | Name of Room | Room<br>Size     | Banquet<br>Style | Classroom<br>Style | Theatre<br>Style | U-Shape<br>Style | Conference<br>Style | Squ. Feet | Ceiling<br>Height |
|------------|--------------|------------------|------------------|--------------------|------------------|------------------|---------------------|-----------|-------------------|
|            | Brittingham  | 65' x 34'        | Seats 170        | Seats 120          | Seats 230        | •                | •                   | 2,210     | 8.5'              |
|            | Lahaska      | 19' x 39'        | Seats 60         | Seats 40           | Seats 80         | -                | Seats 20            | 741       | 7.5'              |
| Buckingham | Solebury     | 19' x 17'        | Seats 20         | Seats 20           | Seats 30         | •                | Seats 15            | 323       | 7.5'              |
| Bu         | Durham       | 19' x 22'        | Seats 20         | Seats 20           | Seats 45         | -                | Seats 15            | 418       | 7.5'              |
|            | Neshaminy    | $48' \times 24'$ | Seats 70         | Seats 40           | Seats 110        | Seats 30         | Seats 35            | 1,152     | 7.5'              |
|            | Mercer       | 32' x 15'        | Seats 48         | Seats 18           | Seats 50         | •                | Seats 20            | 480       | 7.5'              |

Largest Reception Style Capacity is 350 Guests.
- Not best suited for this arrangement.