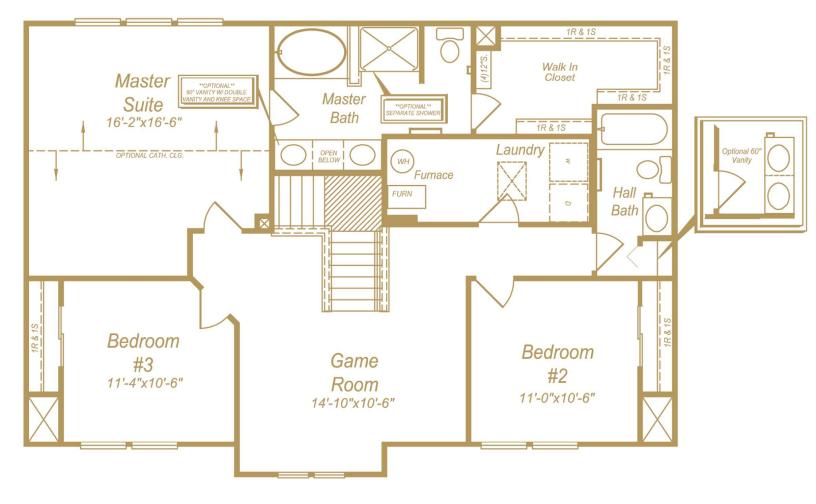

The 2060 at

Woodland Parks

Columbus, Indiana

## Second Floor 3 Bedroom Plan

**Beacon Builders** 

仓

www.beacon-builders.com

1/19/2019 **Guiding you Home** 

Plan dimensions and square footage are approximate. Dimensions and square footage are based on architectural design and may vary by actual construction. Plans listed are subject to change without notice and plan availability may vary by lot. Ask your Sales Associate for more details.