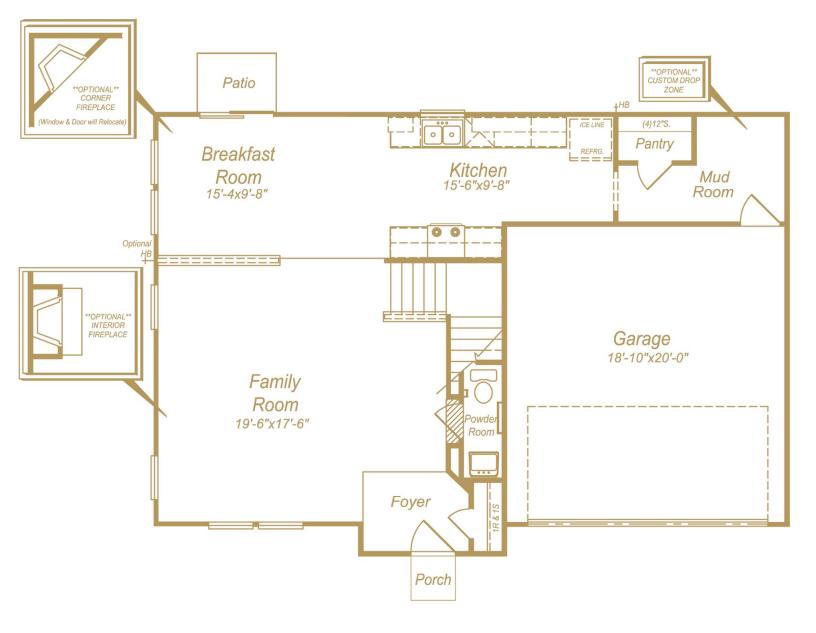

# The 2060 *at*

Woodland Parks

Columbus, Indiana



Featured Elevation Elevation Scheme 3







**Elevation Scheme 4** 

### **Beacon Builders**

A

### www.beacon-builders.com

### Guiding you Home

Plan dimensions and square footage are approximate. Dimensions and square footage are based on architectural design and may vary by actual construction. Plans listed are subject to change without notice and plan availability may vary by lot. Ask your Sales Associate for more details.



1/19/2019



## The 2060 *at*

Woodland Parks

Columbus, Indiana



## Main Floorplan

**Beacon Builders** 

白

### www.beacon-builders.com

1/19/2019 Guiding you Home



Plan dimensions and square footage are approximate. Dimensions and square footage are based on architectural design and may vary by actual construction. Plans listed are subject to change without notice and plan availability may vary by lot. Ask your Sales Associate for more details.



The 2060 at

Woodland Parks

Columbus, Indiana



## Second Floor 3 Bedroom Plan

**Beacon Builders** 

仓

www.beacon-builders.com

1/19/2019 **Guiding you Home** 





Plan dimensions and square footage are approximate. Dimensions and square footage are based on architectural design and may vary by actual construction. Plans listed are subject to change without notice and plan availability may vary by l