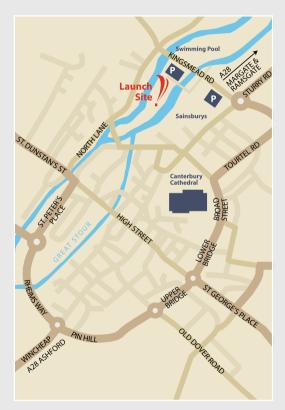

## **Directions**

From A28 Ashford – At the 1st roundabout, take the 1st exit, left along the ring road & straight across the roundabout into St Peters Place. Go through Westgate Towers & turn immediately right at the roundabout into North Lane. At the 2nd roundabout turn right, Kingsmead Leisure Centre will be on your right hand side. From A2 North – Follow the A2050 to Canterbury, at the 2nd roundabout turn left into St. Peters Place. Go through Westgate Towers and turn immediately right at the roundabout into North Lane. At the 2nd roundabout turn right, Kingsmead Leisure Centre will be on your right hand side.

From A2 South – Exit the A2 at A2050 to Canterbury, New Dover Road and follow the road to the roundabout at the City walls where you should turn right. At the next roundabout take the 1st exit and then take the 2nd exit at the next roundabout towards Sainsbury's. Go straight over the mini roundabout outside the entrance to Sainsbury's and Kingsmead Leisure Centre will be on left hand side.

## **Parking**

Park in the leisure centre car park and walk to the rear of the car park where you will see the launch site ahead of you. *Please note* you may need to pay to park.