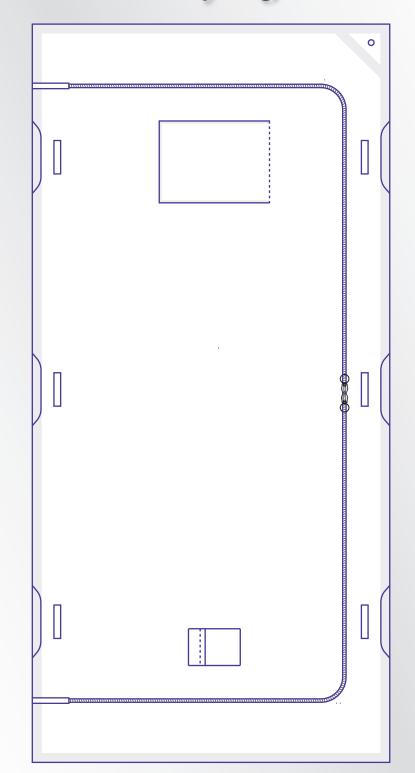

# Technical Specification

**Overall Dimensions** (W) 109 cm x (H) 228 cm

Materials & Construction PEVA 0.30mm pre embossed Heatseal Welded Seams

#### Features

2 x Document Pockets for Notes & ID Small (W) 15.5 cm x (H) 11 cm Large (W) 33 cm x (H) 24.5 cm

1.7 cm Eyelet with Water Tight Seal

#5 Polyester Coil Zipper with Twin Ring Pullers

6 x Grab Handles

#### Benefits

Extra Heavy Duty
Fluid Retentive
Improved Thickness to Reduce Fragment Penetration