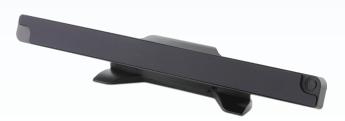

## EasyClick Lite Software

This simple to use software includes a friendly setup wizard that guides the user through a simple two step setup process – just position and calibrate – that's it!

- Minimal configuration available to keep things simple.
- Intuitive positioning guide.
- For use with simple activities and games.
- Features 0, 1 and 5-point calibration.
- Dwell to Click or Blink to Click modes.

@inclusivetlc

@inclusivetlc

**Position -** use the intuitive guide to quickly gain optimum positioning for eye gaze.

**Calibrate** - an immediate one point calibration gives great functional accuracy for most users.