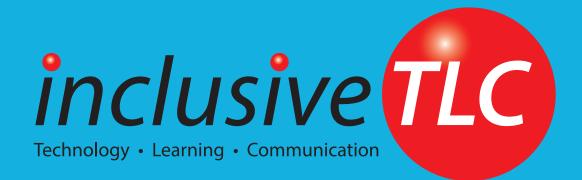

## Irisbond Duo Eye Tracker

Irisbond Duo is a mobile, lightweight eye tracker that connects to your Windows PC, laptop or tablet to give you eye gaze access. It is compatible with any mouse driven software and offers simple access.

- Robust, easy to use, and intuitive.
- Maximum accuracy and complete control even with head movement.
- Adapts well to most lighting conditions empowering you to go anywhere.
- Can be used on any Windows device with a 10-24" screen.
- Small and portable easily transported between computers at home or school.