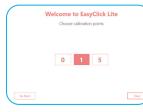

## EasyClick Lite Software

This simple to use software includes a friendly setup wizard that guides the user through a simple two step setup process – just position and calibrate – that's it!

- Minimal configuration available to keep things simple.
- Intuitive positioning guide.
- For use with simple activities and games.
- Features 0, 1 and 5-point calibration.
- Dwell to Click or Blink to Click modes.

@inclusivetlc

@inclusivetlc

**Position -** use the intuitive guide to quickly gain optimum positioning for eye gaze.

**Calibrate** - an immediate one point calibration gives great functional accuracy for most users.

**Go** - Choose the cursor function and dwell settings you want and you are ready to eye gaze!