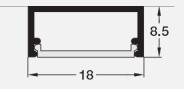

## Features

The Ideal way to fit and display Flexi-Strip.

Protects the strip from damage, keeps free of dust and give added thermal management.

| Specifications    |                               |
|-------------------|-------------------------------|
| Dimensions        | H8.5 x W18mm                  |
| Standard Length   | 2500mm                        |
| Custom Lengths    | Cut to Length<br>(Max 2500mm) |
| Material & Colour | Matt Grey                     |
| Cover Colour      | Frosty                        |
| End Cap           | Available                     |