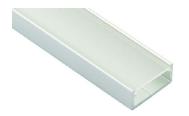

## ALU3 SHALLOW ALUMINIUM EXTRUSION

Technical Details

## Features

The Ideal way to fit and display Flexi-Strip.

Protects the strip from damage, keeps free of dust and give added thermal management.

| Specifications    |                               |
|-------------------|-------------------------------|
| Dimensions        | H8.5 x W18mm                  |
| Standard Length   | 2500mm                        |
| Custom Lengths    | Cut to Length<br>(Max 2500mm) |
| Material & Colour | Matt Grey                     |
| Cover Colour      | Frosty                        |
| End Cap           | Available                     |