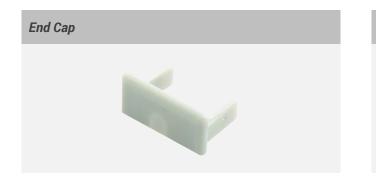

## Features

The Ideal way to fit and display Flexi-Strip.

Protects the strip from damage, keeps free of dust and give added thermal management.

| Specifications    |                               |
|-------------------|-------------------------------|
| Dimensions        | H8.5 x W18mm                  |
| Standard Length   | 2500mm                        |
| Custom Lengths    | Cut to Length<br>(Max 2500mm) |
| Material & Colour | Matt Grey                     |
| Cover Colour      | Frosty                        |
| End Cap           | Available                     |