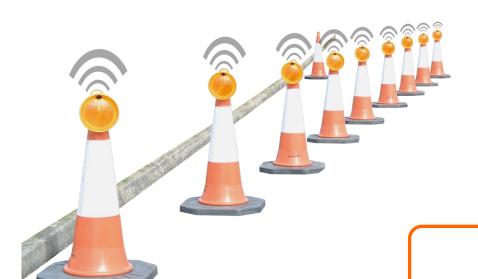

# INTELLICONE® SMART TAPER

Highway Resource Solutions' Smart Taper system **enables an instant response to taper strikes,** thereby significantly reducing risk to both road workers and road users.

The Smart Taper consists of Intellicone Unipart Dorman sequential lamps and a Taper Beacon that is positioned at the end of the taper.

Motion sensitive Intellicone lamps monitor the integrity of a cone taper in real-time and instantly transmit a wireless alarm signal if a strike is detected. The Taper Beacon relays these alarm signals as well as taper deployment information to relevant personnel via automated phone calls, text messages or email alerts. Each message contains as a minimum the date, time, GPS location, road name and nearest marker post location (if available). The Taper Beacon messages are fully customisable and can be used to automate road works reporting, reduce cyclic maintenance requirements and provide real time road works information to the general public thereby improving their travelling experience.