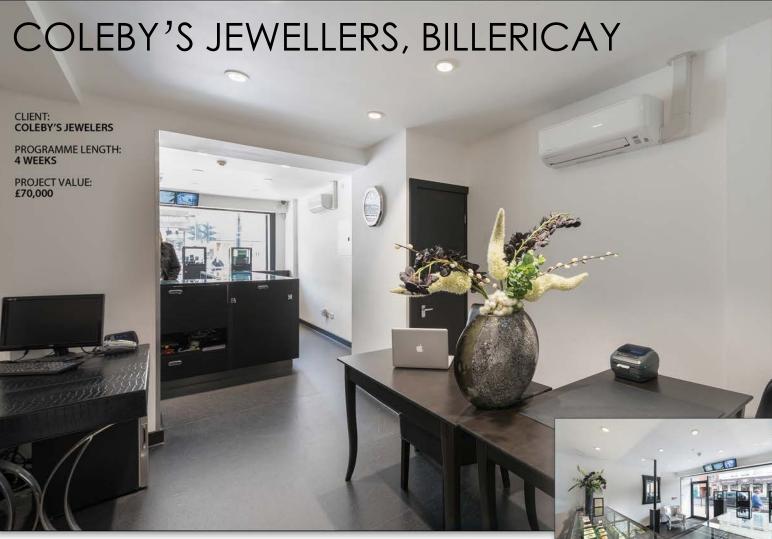

West 1 Ltd was engaged to execute a high end retail fit-out and turn-key design package to complement the client's established brand, mission & forward business strategy.

The existing dilapidated retail unit was stripped out to shell and core, before a comprehensive three week fit-out programme was adopted. New ceilings and wall linings were installed throughout, together with kitchenette, new back office and front of house.

A bespoke joinery package was installed, including new reinforced glass display cabinets. A new shop frontage was installed, including entrance, signage and branding.

Comprehensive cutting edge security systems were installed as part of the project, together with a full re-wire and design lighting package.