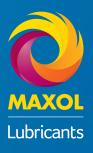

## **Description:**

- For those with a fleet of trucks. GreenChem and Maxol Lubricants have partnered together to provide the smartest solution to fill in your AdBlue. No more hassle using IBC's or checking the level of AdBlue in your tank. We offer an «all inclusive» solution with a fully integrated telemetry system with managed AdBlue levels and automatic refills.

### **Technical Features:**

- Power system: 1 x 230Vac +/- 10%, 50Hz 10A
- Dimensions in mm (3 350l): 2140x 1120 x 2440 (HxWxD)
- Dimensions in mm (5 000l): 2140 x 1120 x 3540 (HxWxD)
- Shipping Weight: 440/590kg
- Flow rate: 30l/min
- Inner tank: 3 350 or 5 000 liters
- Hose: 4 meters
- Nozzle: Automatic cut off
- Bund wall material: HDPP
- Submersible pump
- Internal hose reel (option)
- Double sided outlet points (Option)