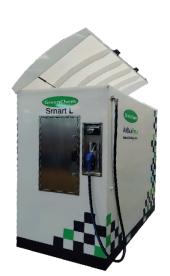

## **Description:**

- For those with a fleet of trucks. GreenChem and Maxol Lubricants have partnered together to provide the smartest solution to fill in your AdBlue. No more hassle using IBC's or checking the level of AdBlue in your tank. We offer an «all inclusive» solution with a fully integrated telemetry system with managed AdBlue levels and automatic refills.

### **Technical Features:**

- Power system: 1 x 230Vac +/- 10%, 50Hz 10A
- Dimensions in mm (3 350l): 2140x 1120 x 2440 (HxWxD)
- Dimensions in mm (5 000l): 2140 x 1120 x 3540 (HxWxD)
- Shipping Weight: 440/590kg
- Flow rate: 30l/min
- Inner tank: 3 350 or 5 000 liters
- Hose: 4 meters
- Nozzle: Automatic cut off
- Bund wall material: HDPP
- Submersible pump
- Internal hose reel (option)
- Double sided outlet points (Option)

### **Benefits:**

- No risk of product contamination
- The best solution for fleet management
- Hinged roof with safety gas struts for a better service
- Stainless steel piping and and connections for a stronger solution
- Fully bunded system for optimum leak protection
- Overfill protection
- Telemetry system for a better control of your AdBlue level