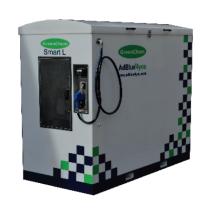

## **Description:**

- For those with a fleet of trucks. GreenChem and Maxol Lubricants have partnered together to provide the smartest solution to fill in your AdBlue. No more hassle using IBC's or checking the level of AdBlue in your tank. We offer an «all inclusive» solution with a fully integrated telemetry system with managed AdBlue levels and automatic refills.

### **Technical Features:**

- Power system: 1 x 230Vac +/- 10%, 50Hz 10A
- Dimensions in mm (3 350l): 2140x 1120 x 2440 (HxWxD)
- Dimensions in mm (5 000l): 2140 x 1120 x 3540 (HxWxD)
- Shipping Weight: 440/590kg
- Flow rate: 30l/min
- Inner tank: 3 350 or 5 000 liters
- Hose: 4 meters
- Nozzle: Automatic cut off
- Bund wall material: HDPP
- Submersible pump
- Internal hose reel (option)
- Double sided outlet points (Option)