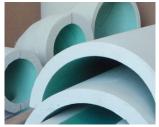

#### **AVAILABILITY:**

Nu-Phen is available as pipe sections, radiussed and bevelled lags, and flat or slotted slabs. It can be fabricated to meet specific requirements, e.g. pipe bends, multi-layer systems, vessel dome ends, and (in HD format foam) pipe supports.