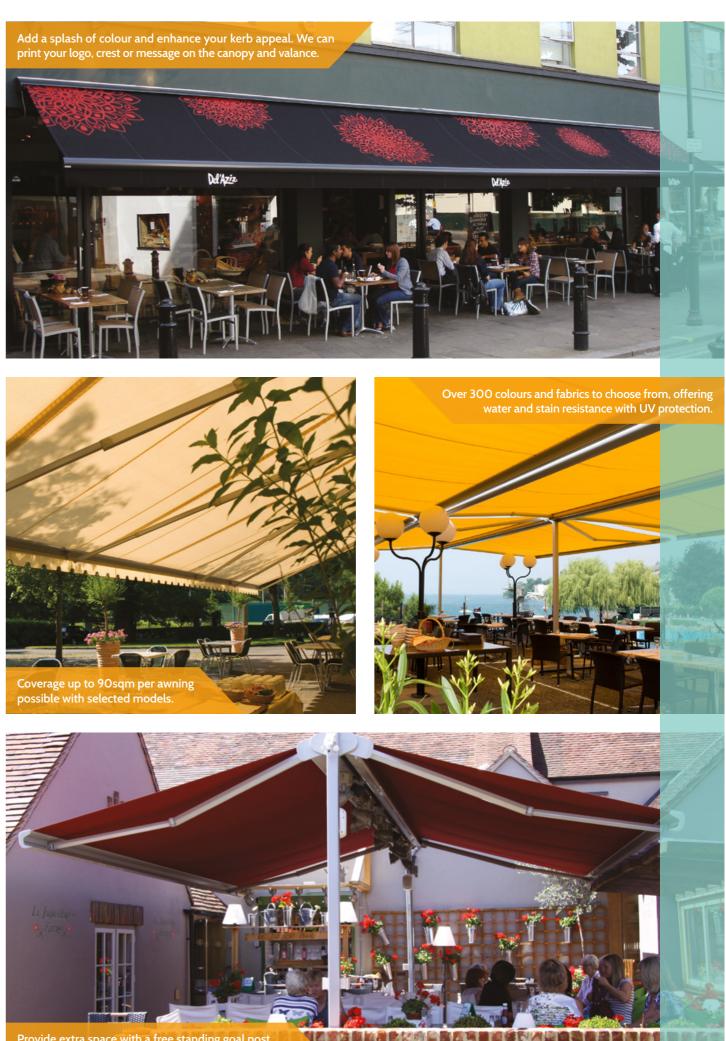

## **AWNINGS** Wall Fixed or Goal Post

Stobag awnings are available in various cassette types and styles, made to measure with Swiss precision. They are wall fixed and extend out to increase usable trading space and provide shade and shelter, while free standing goal post awnings are ideal for open spaces.

# STOBAG

Provide extra space with a free standing goal post awning when attachment to your building is not possible