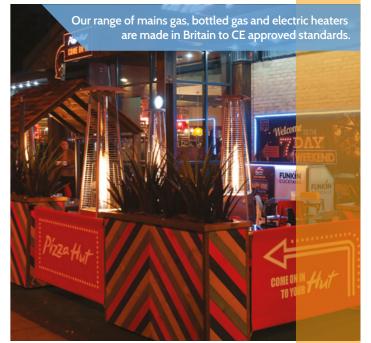

### **EXTEND TRADING HOURS**

Many of our solutions are designed for use in all-weather conditions, day or night, during the summer or in winter. It represents an important revenue stream for your business in the height of summer, but when cooler weather and the night draws in they can adapt to suit conditions. An adjustable roof can be retracted or shut to fully enclose the area, with the addition of heat and light for the comfort of clients.

eating and drinking outside and the perfect way to expand the usage of our structures and solutions from day through to night.