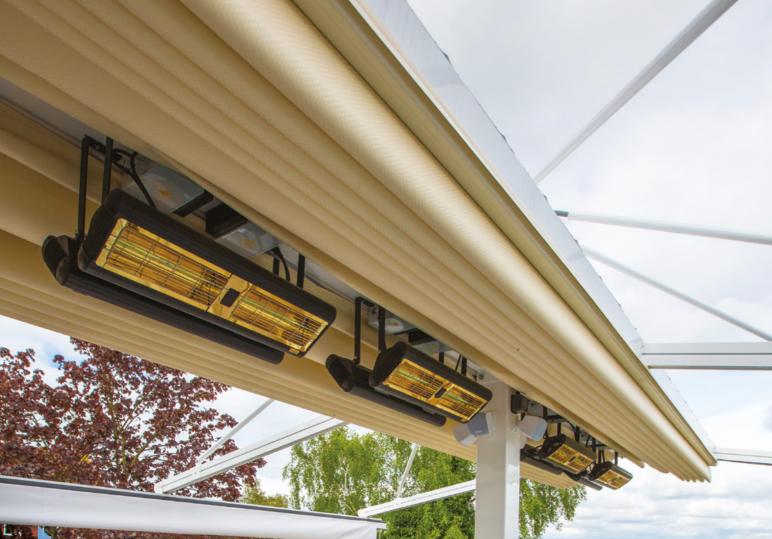

### **EXTEND TRADING HOURS**

Many of our solutions are designed for use in all-weather conditions, day or night, during the summer or in winter. It represents an important revenue stream for your business in the height of summer, but when cooler weather and the night draws in they can adapt to suit conditions. An adjustable roof can be retracted or shut to fully enclose the area, with the addition of heat and light for the comfort of clients.