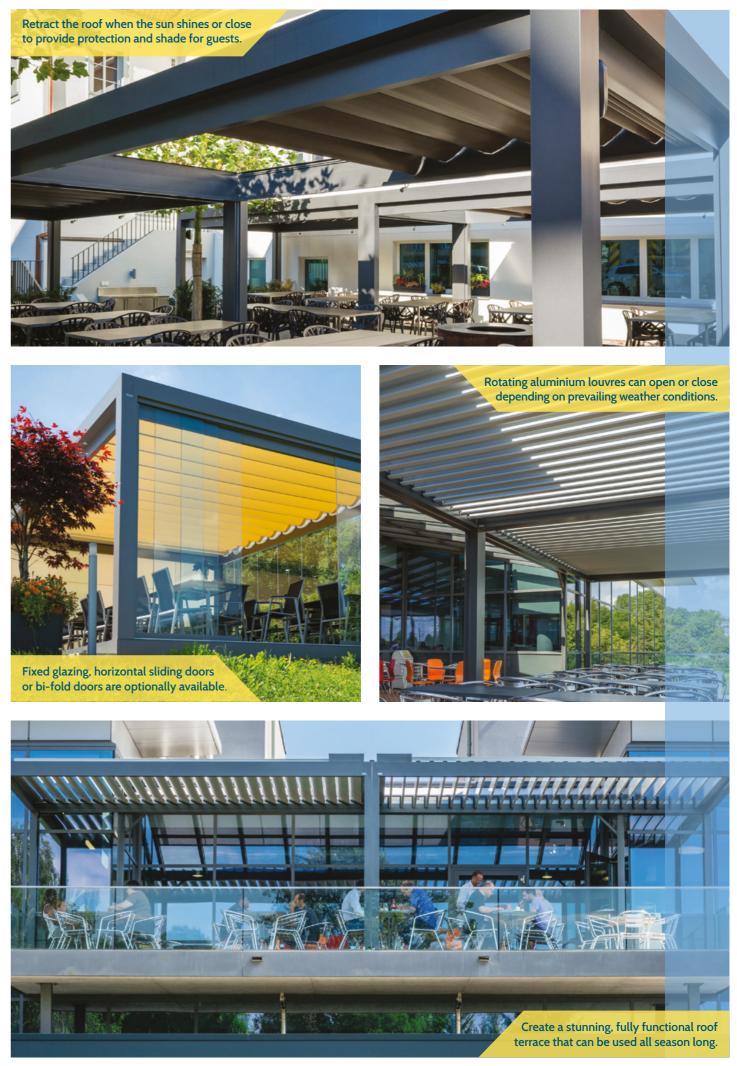

**Retractable Roof** 

Our pergola structures provide all-weather cover with motorised adjustment of shade and shelter. Guests can enjoy the fresh summer air with an open roof that closes at the touch of a button, and when combined with optional windows and doors, provide complete enclosure.

# **PERGOLAS** Wall Mounted Structures,

**Fixed Glass Roof** 

The glass roof system is a unique choice for alfresco dining. Its fixed glazed roof lets in maximum light and provides shelter from the elements, and when combined with the option of a retractable awning can provide shade from the sun.