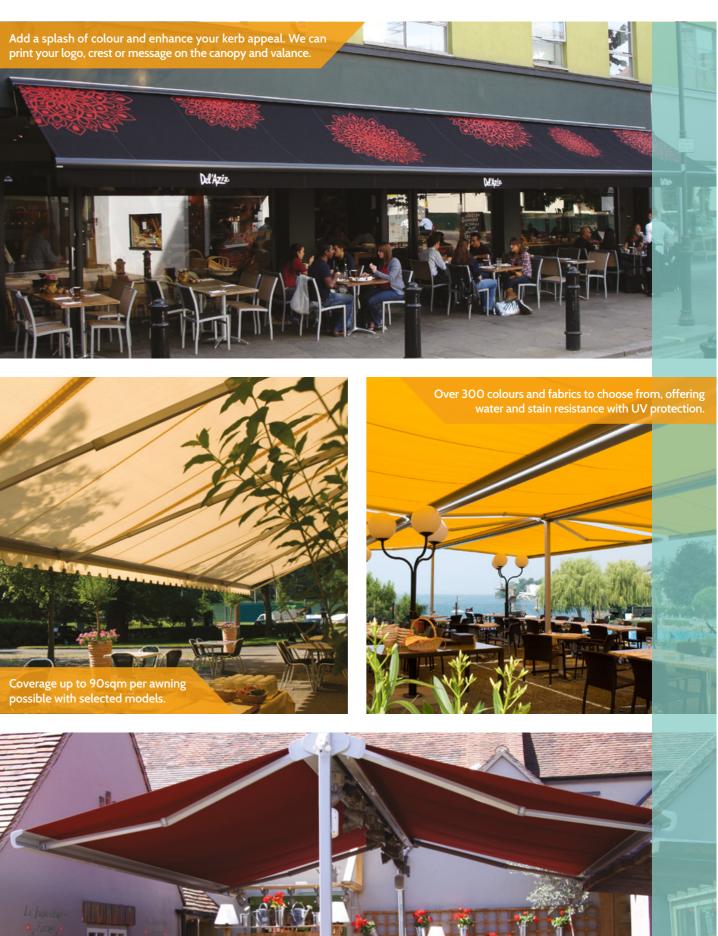

## **AWNINGS** Wall Fixed or Goal Post

Stobag awnings are available in various cassette types and styles, made to measure with Swiss precision. They are wall fixed and extend out to increase usable trading space and provide shade and shelter, while free standing goal post awnings are ideal for open spaces.

# STOBAG

Provide extra space with a free standing goal post awning when attachment to your building is not possible