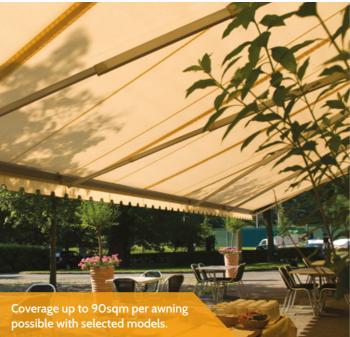

## **AWNINGS** Wall Fixed or Goal Post

Stobag awnings are available in various cassette types and styles, made to measure with Swiss precision. They are wall fixed and extend out to increase usable trading space and provide shade and shelter, while free standing goal post awnings are ideal for open spaces.