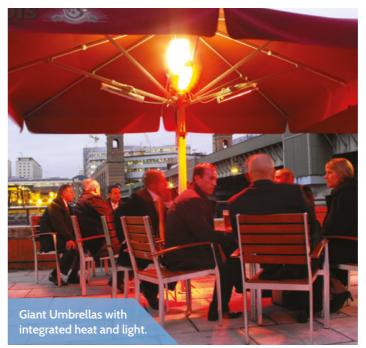

# **GIANT UMBRELLAS Branded**

When the sun comes out, finding a comfortable place to drink or dine in the shade is highly sought after. Glatz giant umbrellas provide shade from the sun and protection from damaging UV rays while making your brand and establishment stand out with numerous printing and colour options.