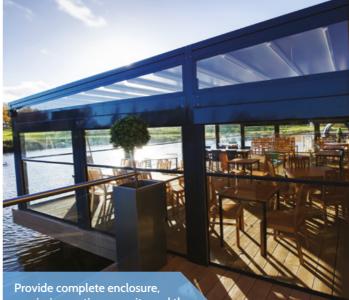

# **PAVILIONS** Free Standing Structures,

Louvred or Retractable Roof

Our free standing pavilion structures provide all-weather cover with motorised adjustment of shade and shelter. Guests can enjoy the fresh summer air with an open roof that closes at the touch of a button, and when combined with optional windows and doors, provide complete enclosure.