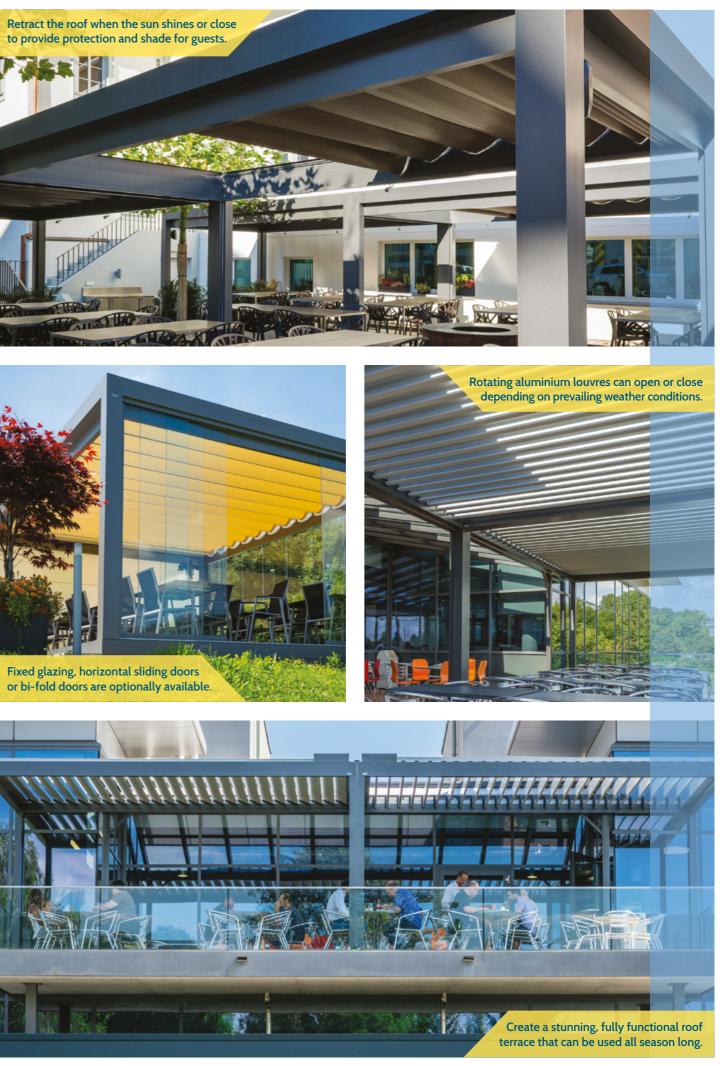

**Retractable Roof** 

Our pergola structures provide all-weather cover with motorised adjustment of shade and shelter. Guests can enjoy the fresh summer air with an open roof that closes at the touch of a button, and when combined with optional windows and doors, provide complete enclosure.

# **PERGOLAS** Wall Mounted Structures,

**Fixed Glass Roof** 

The glass roof system is a unique choice for alfresco dining. Its fixed glazed roof lets in maximum light and provides shelter from the elements, and when combined with the option of a retractable awning can provide shade from the sun.