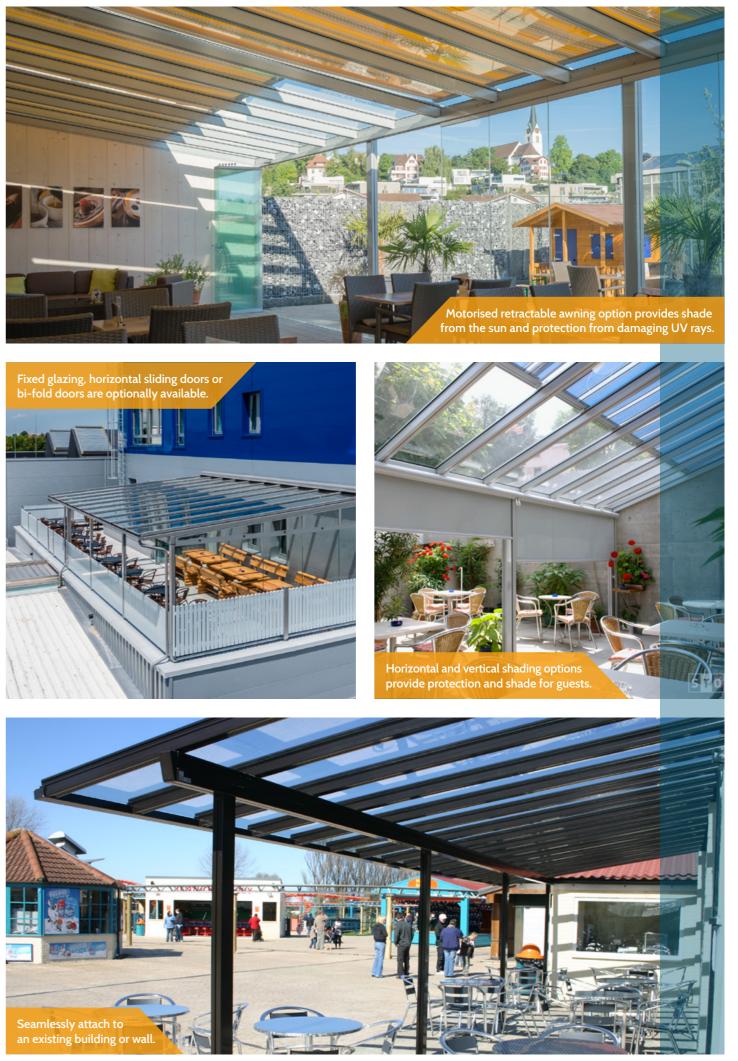

# **PERGOLAS** Wall Mounted Structures,

**Fixed Glass Roof** 

The glass roof system is a unique choice for alfresco dining. Its fixed glazed roof lets in maximum light and provides shelter from the elements, and when combined with the option of a retractable awning can provide shade from the sun.

## **AWNINGS** Wall Fixed or Goal Post

Stobag awnings are available in various cassette types and styles, made to measure with Swiss precision. They are wall fixed and extend out to increase usable trading space and provide shade and shelter, while free standing goal post awnings are ideal for open spaces.