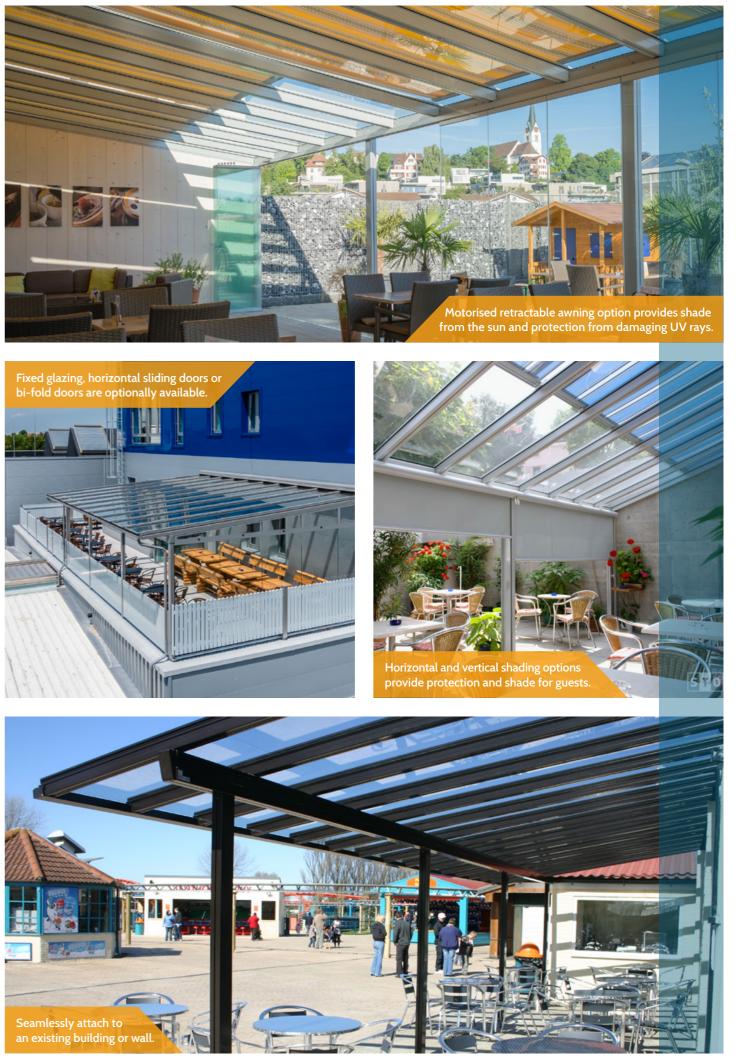

# **PERGOLAS** Wall Mounted Structures,

**Fixed Glass Roof** 

The glass roof system is a unique choice for alfresco dining. Its fixed glazed roof lets in maximum light and provides shelter from the elements, and when combined with the option of a retractable awning can provide shade from the sun.

## **AWNINGS** Wall Fixed or Goal Post

Stobag awnings are available in various cassette types and styles, made to measure with Swiss precision. They are wall fixed and extend out to increase usable trading space and provide shade and shelter, while free standing goal post awnings are ideal for open spaces.