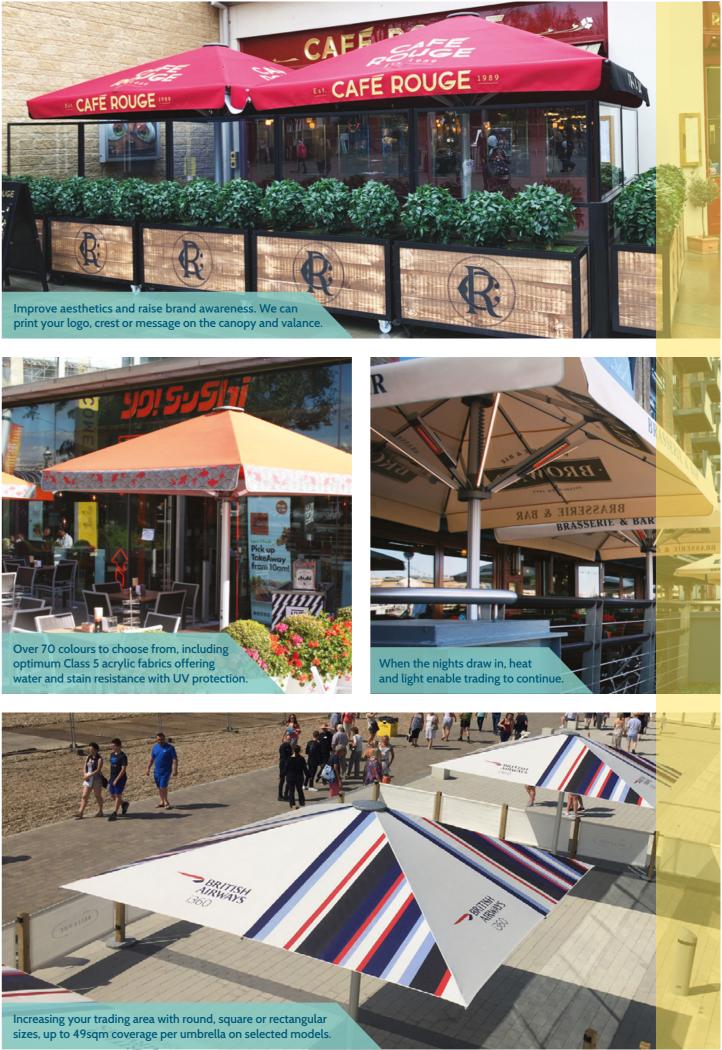

# **GIANT UMBRELLAS Branded**

When the sun comes out, finding a comfortable place to drink or dine in the shade is highly sought after. Glatz giant umbrellas provide shade from the sun and protection from damaging UV rays while making your brand and establishment stand out with numerous printing and colour options.

## **AWNINGS** Wall Fixed or Goal Post

Stobag awnings are available in various cassette types and styles, made to measure with Swiss precision. They are wall fixed and extend out to increase usable trading space and provide shade and shelter, while free standing goal post awnings are ideal for open spaces.

# STOBAG

Provide extra space with a free standing goal post awning when attachment to your building is not possible

### **EXTEND TRADING HOURS**

Many of our solutions are designed for use in all-weather conditions, day or night, during the summer or in winter. It represents an important revenue stream for your business in the height of summer, but when cooler weather and the night draws in they can adapt to suit conditions. An adjustable roof can be retracted or shut to fully enclose the area, with the addition of heat and light for the comfort of clients.