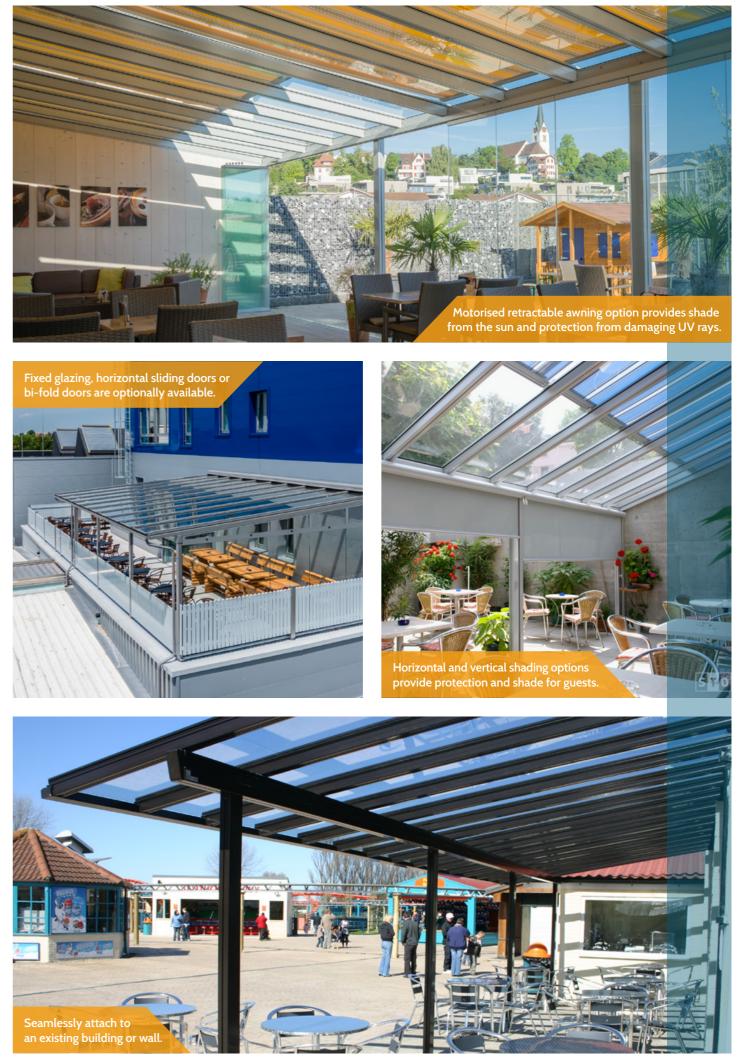

# **PERGOLAS** Wall Mounted Structures,

**Fixed Glass Roof** 

The glass roof system is a unique choice for alfresco dining. Its fixed glazed roof lets in maximum light and provides shelter from the elements, and when combined with the option of a retractable awning can provide shade from the sun.

## **AWNINGS** Wall Fixed or Goal Post

Stobag awnings are available in various cassette types and styles, made to measure with Swiss precision. They are wall fixed and extend out to increase usable trading space and provide shade and shelter, while free standing goal post awnings are ideal for open spaces.