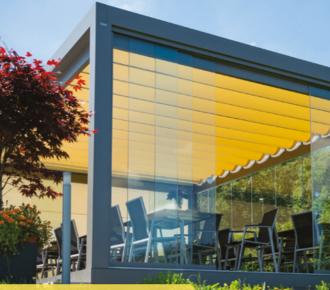

# **PERGOLAS** Wall Mounted Structures,

**Fixed Glass Roof** 

The glass roof system is a unique choice for alfresco dining. Its fixed glazed roof lets in maximum light and provides shelter from the elements, and when combined with the option of a retractable awning can provide shade from the sun.