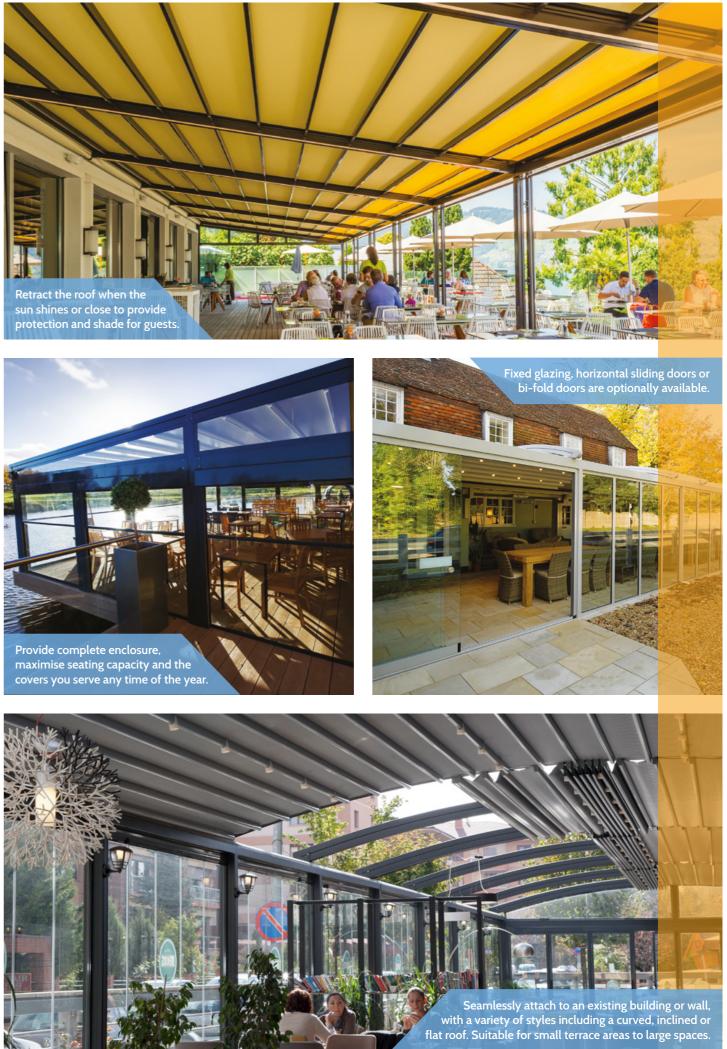

**Retractable Roof** 

Our pergola structures provide all-weather cover with motorised adjustment of shade and shelter. Guests can enjoy the fresh summer air with an open roof that closes at the touch of a button, and when combined with optional windows and doors, provide complete enclosure.

# **PAVILIONS** Free Standing Structures,

Louvred or Retractable Roof

Our free standing pavilion structures provide all-weather cover with motorised adjustment of shade and shelter. Guests can enjoy the fresh summer air with an open roof that closes at the touch of a button, and when combined with optional windows and doors, provide complete enclosure.

# **PERGOLAS** Wall Mounted Structures,

**Fixed Glass Roof** 

The glass roof system is a unique choice for alfresco dining. Its fixed glazed roof lets in maximum light and provides shelter from the elements, and when combined with the option of a retractable awning can provide shade from the sun.