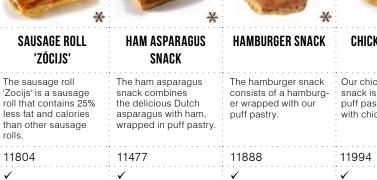

### Other Pastry

|                    | *                                                                                                   |                                                                                                     |                                                                                             | 8                                                                                      |                                                                                     |
|--------------------|-----------------------------------------------------------------------------------------------------|-----------------------------------------------------------------------------------------------------|---------------------------------------------------------------------------------------------|----------------------------------------------------------------------------------------|-------------------------------------------------------------------------------------|
|                    | JOCONDE KIT CHOCO<br>BUBBLE 7                                                                       | JOCONDE KIT CHOCO<br>BUBBLE 18                                                                      | MINI SAUSAGE ROLL<br>Unfilled Butter                                                        | SAUSAGE ROLL<br>Unfilled Butter                                                        | VOL-AU-VENT<br>De luxe 8                                                            |
| DESCRIPTION        | Give your pastry a<br>luxurious look with our<br>easy joconde kits that<br>only needs to be filled. | Give your pastry a<br>luxurious look with our<br>easy joconde kits that<br>only needs to be filled. | Our unfilled mini<br>sausage roll is easy to<br>fill off with meat, for a<br>savoury snack. | Our unfilled sausage<br>roll is easy to fill<br>off with meat, for a<br>savoury snack. | The vol-au-vent is easy<br>to serve a savoury<br>dish with cream and<br>vegetables. |
| ARTIKEL NUMBER     | 2619                                                                                                | 2634                                                                                                | 11399                                                                                       | 11401                                                                                  | 12406                                                                               |
| FROZEN             | ✓                                                                                                   | ✓                                                                                                   | -                                                                                           | -                                                                                      | -                                                                                   |
| BUTTER             |                                                                                                     | -                                                                                                   | ✓                                                                                           | . ✓                                                                                    | -                                                                                   |
| SIZE (IN CM)       | 7 cm                                                                                                | 18 cm                                                                                               | 5,5 cm                                                                                      | 10,5 cm                                                                                | 8 cm                                                                                |
| WEIGHT             | 16 g                                                                                                | 108 g                                                                                               | 17 g                                                                                        | 33 g                                                                                   | 40 g                                                                                |
| PIECES PER CARTON  | 60                                                                                                  | 12                                                                                                  | 120                                                                                         | 60                                                                                     | 60                                                                                  |
| CARTONS PER PALLET | 60                                                                                                  | 30                                                                                                  | 60                                                                                          | 60                                                                                     | 48                                                                                  |
| PALLET             | euro                                                                                                | euro                                                                                                | euro                                                                                        | euro                                                                                   | euro                                                                                |