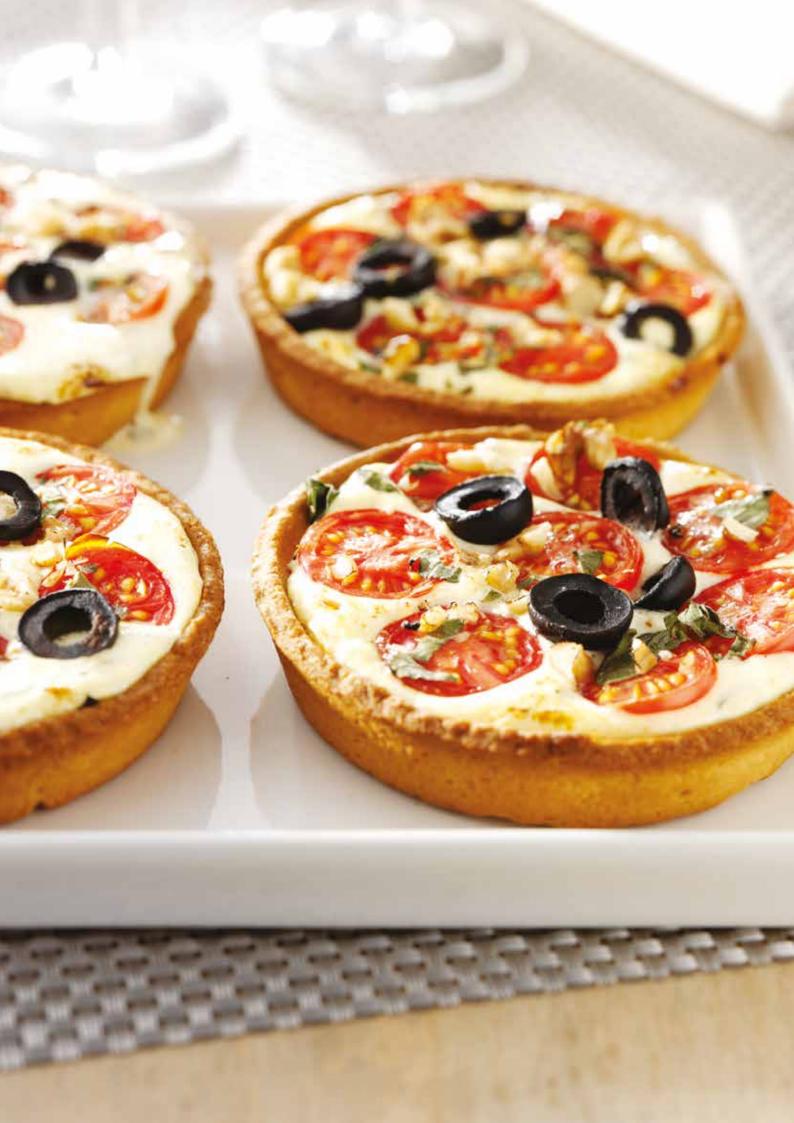

### Other Pastry

|                    | TURKO HAZELNUTS<br>Choco coated<br>1,6 kg utz                                                                  | TURKO HAZELNUTS<br>Green coated<br>1,6 kg utz                                                                  | TURKO HAZELNUTS<br>Pink coated<br>1,6 kg utz                                                                   | QUICHE TARTLET 11                                                          | QUICHE TARTLET 12,5                                                        |  |
|--------------------|----------------------------------------------------------------------------------------------------------------|----------------------------------------------------------------------------------------------------------------|----------------------------------------------------------------------------------------------------------------|----------------------------------------------------------------------------|----------------------------------------------------------------------------|--|
| DESCRIPTION        | Our Turko hazelnuts<br>are coated with UTZ<br>certified choco, and<br>sprinkled with a layer<br>of fine sugar. | Our Turko hazelnuts<br>are coated with UTZ<br>certified choco, and<br>sprinkled with a layer<br>of fine sugar. | Our Turko hazelnuts<br>are coated with UTZ<br>certified choco, and<br>sprinkled with a layer<br>of fine sugar. | Our quiche tartlets are<br>the easy base for bak-<br>ing your own quiches. | Our quiche tartlets are<br>the easy base for bak-<br>ing your own quiches. |  |
| ARTIKEL NUMBER     | 70070                                                                                                          | 70170                                                                                                          | 70270                                                                                                          | 46302                                                                      | 46303                                                                      |  |
| FROZEN             | -                                                                                                              | -                                                                                                              | -                                                                                                              | -                                                                          | -                                                                          |  |
| BUTTER             | -                                                                                                              | : -                                                                                                            | : -                                                                                                            | -                                                                          | -                                                                          |  |
| SIZE (IN CM)       | -                                                                                                              | -                                                                                                              | -                                                                                                              | 11 cm                                                                      | 12,5 cm                                                                    |  |
| WEIGHT             | 1,6 kg                                                                                                         | 1,6 kg                                                                                                         | 1,6 kg                                                                                                         | 45 g                                                                       | 32 g                                                                       |  |
| PIECES PER CARTON  | 1                                                                                                              | 1                                                                                                              | 1                                                                                                              | 36                                                                         | 54                                                                         |  |
| CARTONS PER PALLET | 100                                                                                                            | 100                                                                                                            | 100                                                                                                            | 160                                                                        | 90                                                                         |  |
| PALLET             | euro                                                                                                           | euro                                                                                                           | euro                                                                                                           | block (one way)                                                            | block (one way)                                                            |  |