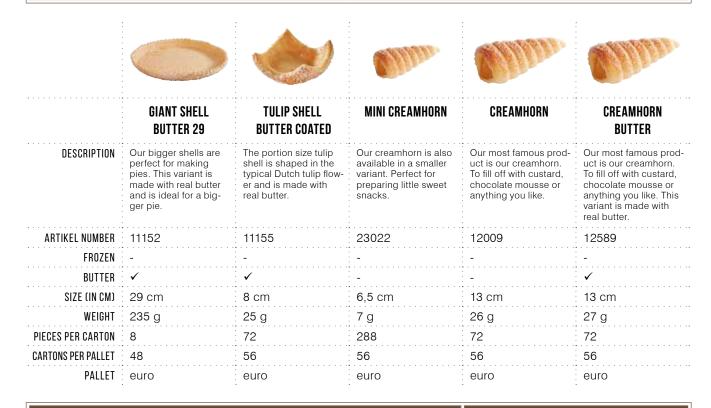

#### Creamhorns

#### Creamhorns

Tartlets

|                    |                                                                                                                  |                                                                                                          |                                                                                                                   | <b>e</b> e*                                                                                                                                 |                                                                                                                                             |
|--------------------|------------------------------------------------------------------------------------------------------------------|----------------------------------------------------------------------------------------------------------|-------------------------------------------------------------------------------------------------------------------|---------------------------------------------------------------------------------------------------------------------------------------------|---------------------------------------------------------------------------------------------------------------------------------------------|
|                    | MINI SAVOURY HORN<br>Butter                                                                                      | SAVOURY HORN<br>Butter                                                                                   | PUFF PASTRY TWIST<br>BUTTER                                                                                       | TARTLET SWEET<br>UNBAKED BUTTER 8,5                                                                                                         | TARTLET SWEET<br>UNBAKED BUTTER 18                                                                                                          |
| DESCRIPTION        | Our creamhorn is also<br>available in a smaller<br>savoury variant.<br>Perfect for preparing a<br>savoury snack. | Our creamhorn is also<br>available in a savoury<br>variant. Perfect for<br>preparing a savoury<br>snack. | Next to our creamhorn,<br>we also have a twist<br>variant to fill off. This<br>twist is made with real<br>butter. | Our tartlets are the<br>perfect base for pas-<br>tries and pies.<br>This unbaked variant is<br>ideal for preparation of<br>a baked filling. | Our tartlets are the<br>perfect base for pas-<br>tries and pies.<br>This unbaked variant is<br>ideal for preparation of<br>a baked filling. |
| ARTIKEL NUMBER     | 23021                                                                                                            | upon request                                                                                             | 12453                                                                                                             | 11318                                                                                                                                       | 11319                                                                                                                                       |
| FROZEN             |                                                                                                                  |                                                                                                          | -                                                                                                                 | . ✓                                                                                                                                         | ✓                                                                                                                                           |
| BUTTER             | ✓                                                                                                                | ✓                                                                                                        |                                                                                                                   |                                                                                                                                             | ✓                                                                                                                                           |
| SIZE (IN CM)       | 6,5 cm                                                                                                           | 13 cm                                                                                                    | 8 cm                                                                                                              | 8,5 cm                                                                                                                                      | 18 cm                                                                                                                                       |
| WEIGHT             | 7 g                                                                                                              | 22 g                                                                                                     | 26 g                                                                                                              | 30 g                                                                                                                                        | 178 g                                                                                                                                       |
| PIECES PER CARTON  | 288                                                                                                              | -                                                                                                        | 90                                                                                                                | 144                                                                                                                                         | 16                                                                                                                                          |
| CARTONS PER PALLET | 56                                                                                                               | -                                                                                                        | 56                                                                                                                | 64                                                                                                                                          | 48                                                                                                                                          |
| PALLET             | euro                                                                                                             | -                                                                                                        | euro                                                                                                              | euro                                                                                                                                        | euro                                                                                                                                        |