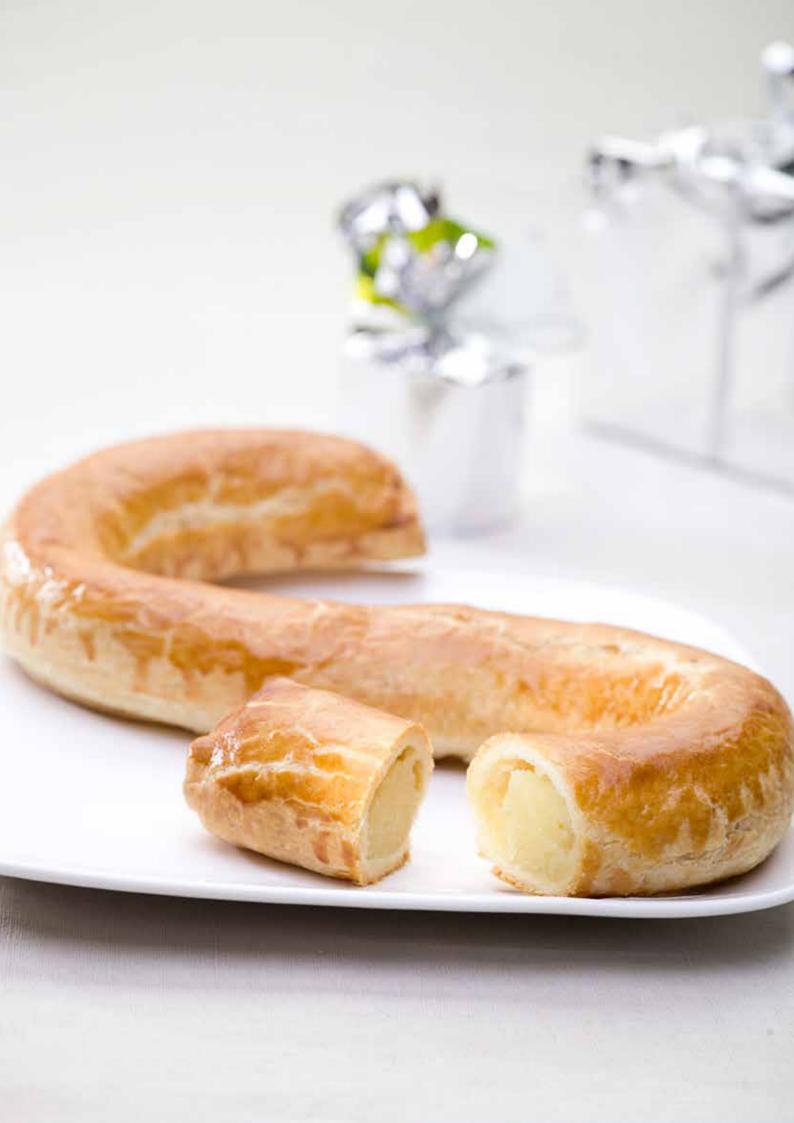

### Other Pastry

| • • • • • • • • • • • • • • • • • • • • | DUTCH BASKET<br>Almond Butter                                                                                    | MINI BERLINER                                                                           | CHARLOTTE SHELL 7                                                                                                 | CHARLOTTE SHELL 18                                                                                                | PUFF PASTRY ROLL                                                    |
|-----------------------------------------|------------------------------------------------------------------------------------------------------------------|-----------------------------------------------------------------------------------------|-------------------------------------------------------------------------------------------------------------------|-------------------------------------------------------------------------------------------------------------------|---------------------------------------------------------------------|
| DESCRIPTION                             | The typical Dutch bas-<br>ket is easy and efficient<br>to use. This variant<br>is filled with almond<br>filling. | The Mini Berliner is a nice snack filled with yellow cream, that only needs defrosting. | Give your pastry a<br>luxurious look with our<br>easy charlotte pastry<br>shells that only needs<br>to be filled. | Give your pastry a<br>luxurious look with our<br>easy charlotte pastry<br>shells that only needs<br>to be filled. | The puff pastry roll is delicious and crisp, made with real butter. |
| ARTIKEL NUMBER                          | 18269                                                                                                            | 90047                                                                                   | 2507                                                                                                              | 2518                                                                                                              | 11447                                                               |
| FROZEN                                  | ✓                                                                                                                | ✓                                                                                       | ✓                                                                                                                 | ✓                                                                                                                 | -                                                                   |
| BUTTER                                  | ✓                                                                                                                | -                                                                                       | -                                                                                                                 | -                                                                                                                 | ✓                                                                   |
| SIZE (IN CM)                            |                                                                                                                  | 5 cm                                                                                    | 7 cm                                                                                                              | 18 cm                                                                                                             | 14 cm                                                               |
| WEIGHT                                  | 260 g                                                                                                            | 70 g                                                                                    | 18 g                                                                                                              | 118 g                                                                                                             | 35 g                                                                |
| PIECES PER CARTON                       | 30                                                                                                               | 45                                                                                      | 60                                                                                                                | 10                                                                                                                | 72                                                                  |
| CARTONS PER PALLET                      | 56                                                                                                               | 88                                                                                      | 60                                                                                                                | 30                                                                                                                | 60                                                                  |
| PALLET                                  | euro                                                                                                             | euro                                                                                    | euro                                                                                                              | euro                                                                                                              | euro                                                                |