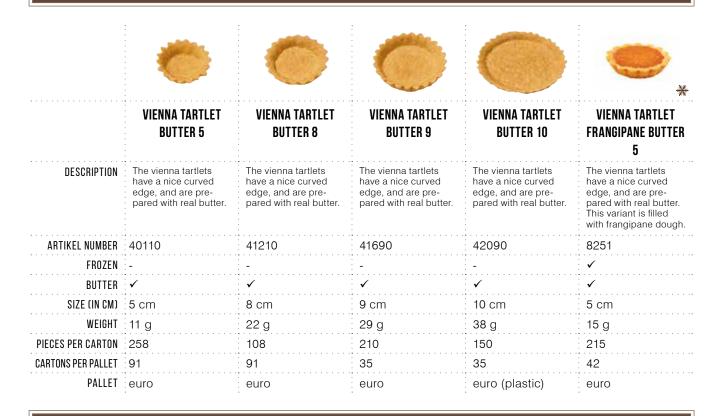

#### Creamhorns

Tartlets

|                    |                                                                                                                  |                                                                                                          |                                                                                                                   | <b>e</b> e*                                                                                                                                 |                                                                                                                                             |
|--------------------|------------------------------------------------------------------------------------------------------------------|----------------------------------------------------------------------------------------------------------|-------------------------------------------------------------------------------------------------------------------|---------------------------------------------------------------------------------------------------------------------------------------------|---------------------------------------------------------------------------------------------------------------------------------------------|
|                    | MINI SAVOURY HORN<br>Butter                                                                                      | SAVOURY HORN<br>Butter                                                                                   | PUFF PASTRY TWIST<br>BUTTER                                                                                       | TARTLET SWEET<br>UNBAKED BUTTER 8,5                                                                                                         | TARTLET SWEET<br>UNBAKED BUTTER 18                                                                                                          |
| DESCRIPTION        | Our creamhorn is also<br>available in a smaller<br>savoury variant.<br>Perfect for preparing a<br>savoury snack. | Our creamhorn is also<br>available in a savoury<br>variant. Perfect for<br>preparing a savoury<br>snack. | Next to our creamhorn,<br>we also have a twist<br>variant to fill off. This<br>twist is made with real<br>butter. | Our tartlets are the<br>perfect base for pas-<br>tries and pies.<br>This unbaked variant is<br>ideal for preparation of<br>a baked filling. | Our tartlets are the<br>perfect base for pas-<br>tries and pies.<br>This unbaked variant is<br>ideal for preparation of<br>a baked filling. |
| ARTIKEL NUMBER     | 23021                                                                                                            | upon request                                                                                             | 12453                                                                                                             | 11318                                                                                                                                       | 11319                                                                                                                                       |
| FROZEN             |                                                                                                                  |                                                                                                          | -                                                                                                                 | . ✓                                                                                                                                         | ✓                                                                                                                                           |
| BUTTER             | ✓                                                                                                                | ✓                                                                                                        |                                                                                                                   |                                                                                                                                             | ✓                                                                                                                                           |
| SIZE (IN CM)       | 6,5 cm                                                                                                           | 13 cm                                                                                                    | 8 cm                                                                                                              | 8,5 cm                                                                                                                                      | 18 cm                                                                                                                                       |
| WEIGHT             | 7 g                                                                                                              | 22 g                                                                                                     | 26 g                                                                                                              | 30 g                                                                                                                                        | 178 g                                                                                                                                       |
| PIECES PER CARTON  | 288                                                                                                              | -                                                                                                        | 90                                                                                                                | 144                                                                                                                                         | 16                                                                                                                                          |
| CARTONS PER PALLET | 56                                                                                                               | -                                                                                                        | 56                                                                                                                | 64                                                                                                                                          | 48                                                                                                                                          |
| PALLET             | euro                                                                                                             | -                                                                                                        | euro                                                                                                              | euro                                                                                                                                        | euro                                                                                                                                        |

#### Tartlets

Tartlets

|                    | 0,                                                                                                                                             | S                                                               | S                                                                                                 |                                                                                                                                     |                                                                                                                                    |
|--------------------|------------------------------------------------------------------------------------------------------------------------------------------------|-----------------------------------------------------------------|---------------------------------------------------------------------------------------------------|-------------------------------------------------------------------------------------------------------------------------------------|------------------------------------------------------------------------------------------------------------------------------------|
|                    | VIENNA TARTLET<br>Frangipane Butter<br>8                                                                                                       | MINI TARTLET BUTTER<br>Neutral 5                                | MINI TARTLET BUTTER<br>Sweet 5                                                                    | ROUND TARTLET<br>Savoury 8,5                                                                                                        | ROUND TARTLET<br>Butter 8,5                                                                                                        |
| DESCRIPTION        | The vienna tartlets<br>have a nice curved<br>edge, and are pre-<br>pared with real butter.<br>This variant is filled<br>with frangipane dough. | The mini neutral tartlet<br>can be used for a<br>savoury snack. | Next to the neutral mini<br>tartlet, we also have a<br>sweet variant for small<br>sweet pastries. | Our tartlets are the<br>perfect base for<br>pastries and pies.<br>This round variant is<br>perfectly shaped for a<br>savoury snack. | Our tartlets are the<br>perfect base for<br>pastries and pies.<br>This round variant is<br>perfectly shaped for ar<br>easy pastry. |
| ARTIKEL NUMBER     | 8260                                                                                                                                           | upon request                                                    | 886009                                                                                            | 886037                                                                                                                              | 886050                                                                                                                             |
| FROZEN             | ✓                                                                                                                                              | -                                                               | -                                                                                                 | -                                                                                                                                   | -                                                                                                                                  |
| BUTTER             | ✓                                                                                                                                              | ✓                                                               | ✓                                                                                                 | -                                                                                                                                   | ✓                                                                                                                                  |
| SIZE (IN CM)       | 8 cm                                                                                                                                           | 5 cm                                                            | 5 cm                                                                                              | 8,5 cm                                                                                                                              | 8,5 cm                                                                                                                             |
| WEIGHT             | 36 g                                                                                                                                           | 6 g                                                             | 7 g                                                                                               | 24 g                                                                                                                                | 25 g                                                                                                                               |
| PIECES PER CARTON  | 72                                                                                                                                             | -                                                               | 216                                                                                               | 144                                                                                                                                 | 144                                                                                                                                |
| CARTONS PER PALLET | 84                                                                                                                                             | -                                                               | 170                                                                                               | 70                                                                                                                                  | 64                                                                                                                                 |
| PALLET             | euro                                                                                                                                           |                                                                 | block (one way)                                                                                   | block (one way)                                                                                                                     | euro                                                                                                                               |