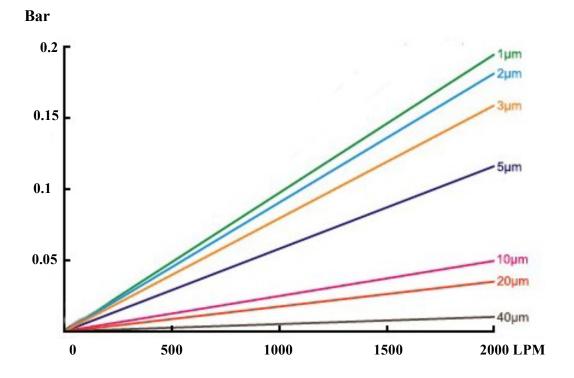

t cost, disposal cost as well as long service life.

You can reduce up to 50% of filter system and save up to 60% of change out times compared with conventional cartridge system, and give you a better sealing to ensure a perfect filtration.

#### Features

This pleated cartridge has a unique inside to outside flow pattern, its structure with crescent shape pleated geometry, we have three choices of length to choose depends on total flow volume, it gives you the flow up to of 114 m3/hr per single length cartridge and surface area of 11 m2 !

#### Specification

Length – 20", 40", 60" Surface Area – 3.6, 7.2, 11 m2

Micron rating available : 1, 3, 5, 10, 20, 40, 70 micron Absolute

Connection Single open end

Max Flow Rate 20" 40 m3/hr 40" 78 m3/hr 60" 114 m3/hr



## **Performance Chart**



### Applications

Food and Beverage Industrial DI Water Chemical Industry Paint and Coating Micro-electronic Industry Petro-chemical Industry

Filter Cartridge Datasheet



How to order

### Filter Cartridge Code UHF - 1 - 20 - E

| Rating (Absolute )<br>1, 3, 5, 10, 20<br>40, 70 micron |  |
|--------------------------------------------------------|--|
| Length<br>20 - 10"<br>40 - 40"<br>60 - 60"             |  |
| O ring<br>E – EPDM<br>V- VITON                         |  |

Asia Pacific Regional Office **Universal Filtration Solutions Asia Pte Ltd** 81 Ubi Ave 4, UB-ONE #06-28, Singapore 408830