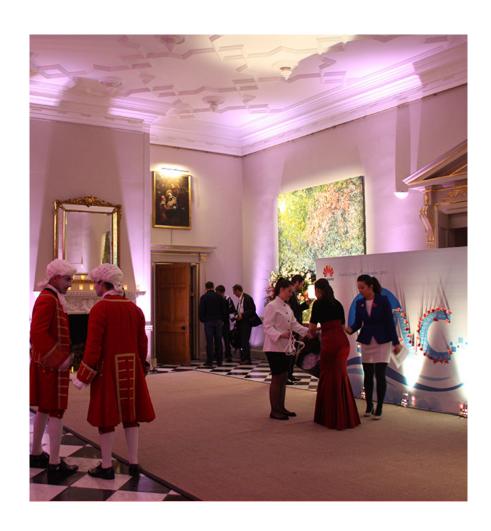

# Creating a welcoming ambience

The use of ColourPoint in the lobby & entrance halls created a welcoming ambience for guests.