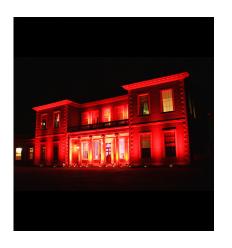

# **Building exterior**

The front elevation, including canopy walls, were illuminated using Point30 Rugged.

# **External lighting**

Wall uplighting and Point20 were used outside to illuminate the impressive residence.