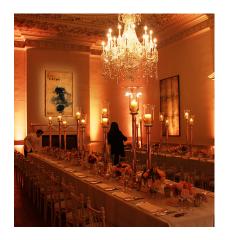

# Dining halls

The soaring dining hall ceilings were illuminated using ColourPoint with Wireless DMX control.