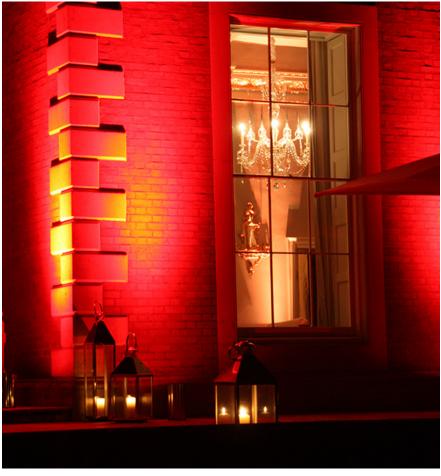

# Creating a welcoming ambience

The use of ColourPoint in the lobby & entrance halls created a welcoming ambience for guests.

### Interior lighting

ColourPoint mood lighting was used in the grand reception rooms to evoke a sumptuous atmosphere.