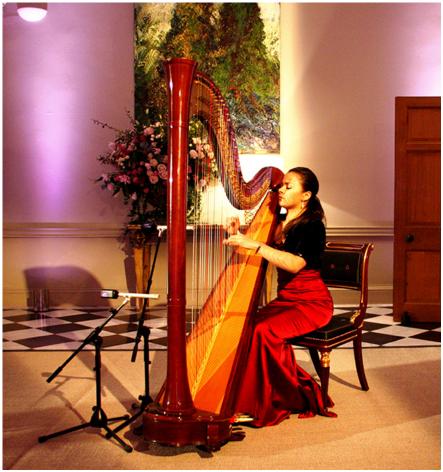

### Interior lighting

ColourPoint mood lighting was used in the grand reception rooms to evoke a sumptuous atmosphere.