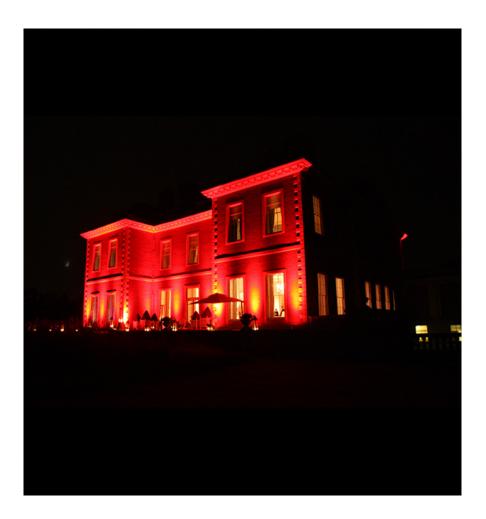

# **Building exterior**

The front elevation, including canopy walls, were illuminated using Point30 Rugged.

# **External lighting**

Wall uplighting and Point20 were used outside to illuminate the impressive residence.