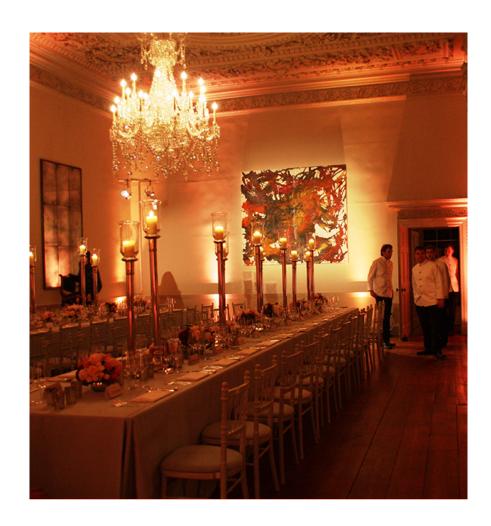

# Dining halls

The soaring dining hall ceilings were illuminated using ColourPoint with Wireless DMX control.