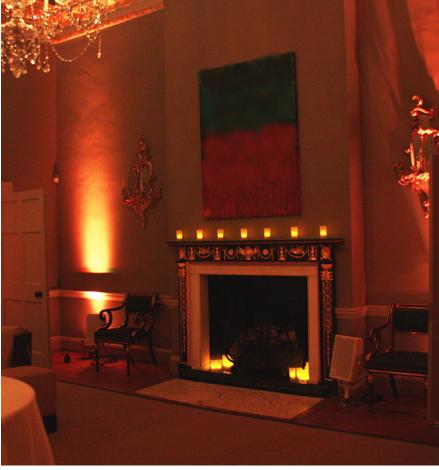

# Dining halls

The soaring dining hall ceilings were illuminated using ColourPoint with Wireless DMX control.

### Interior lighting

ColourPoint mood lighting was used in the grand reception rooms to evoke a sumptuous atmosphere.