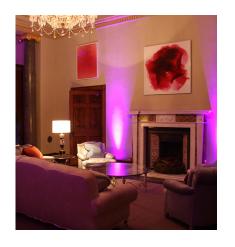

# Creating a welcoming ambience

The use of ColourPoint in the lobby & entrance halls created a welcoming ambience for guests.

### Interior lighting

ColourPoint mood lighting was used in the grand reception rooms to evoke a sumptuous atmosphere.