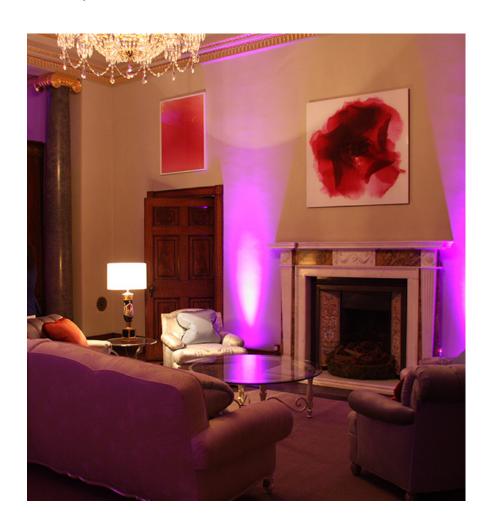

### Interior lighting

ColourPoint mood lighting was used in the grand reception rooms to evoke a sumptuous atmosphere.

# Creating a welcoming ambience

The use of ColourPoint in the lobby & entrance halls created a welcoming ambience for guests.