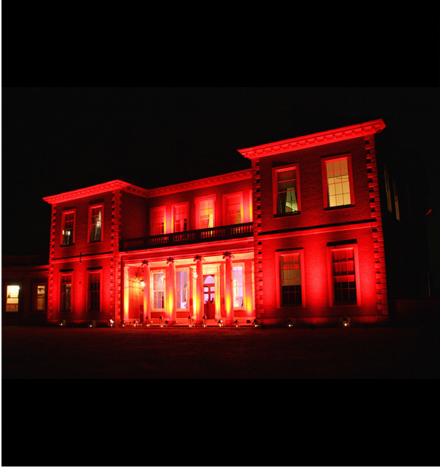

# **Building exterior**

The front elevation, including canopy walls, were illuminated using Point30 Rugged.

# **External lighting**

Wall uplighting and Point20 were used outside to illuminate the impressive residence.