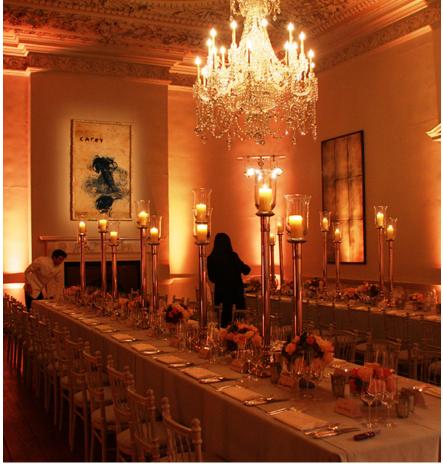

# Dining halls

The soaring dining hall ceilings were illuminated using ColourPoint with Wireless DMX control.