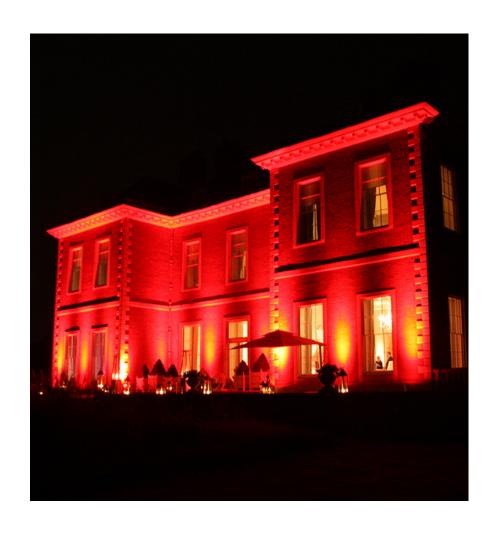

# **Building exterior**

The front elevation, including canopy walls, were illuminated using Point30 Rugged.

# **External lighting**

Wall uplighting and Point20 were used outside to illuminate the impressive residence.