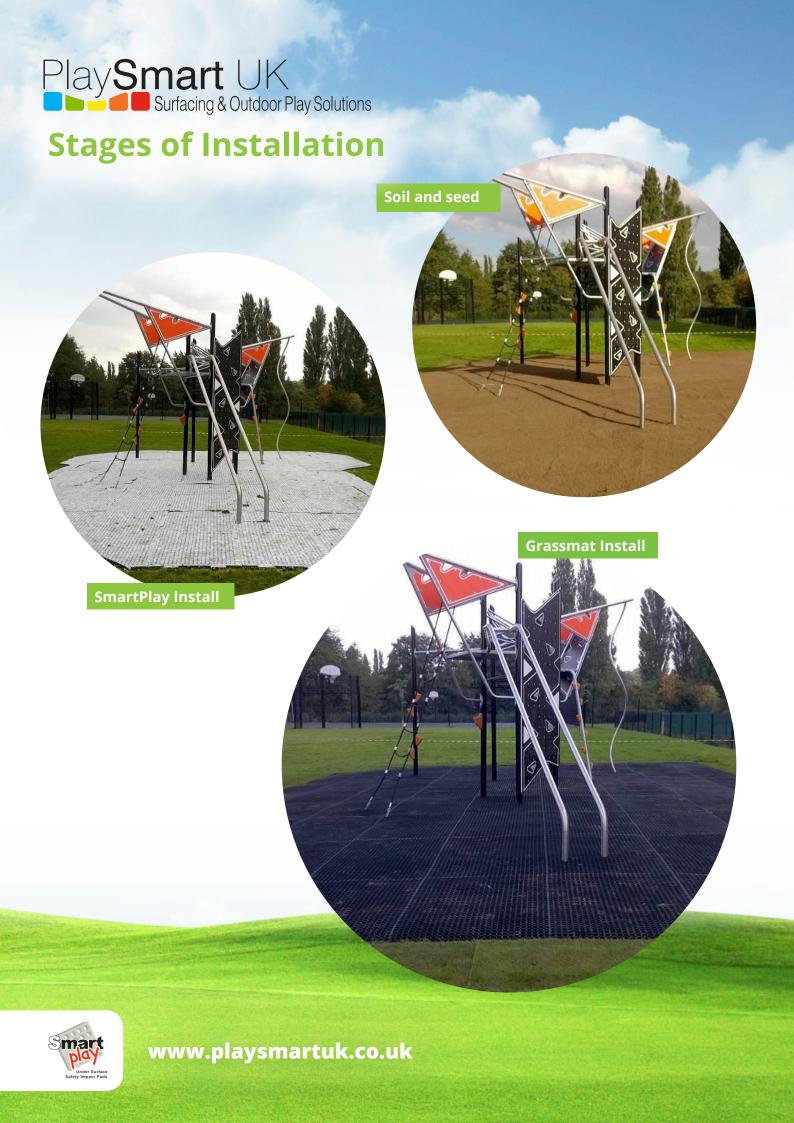

## Why use the SmartPlay System for Grass Matting?

- ✓ European Patent Number: 2794257
- √ Adheres to British Standards
- Stops grass mats from sinking
- ✓ Increases Critical Fall height coverage
- Enhances grass growth in action areas
- ✓ Offers ground stability and prevents undulations
- √ Makes replacement of mats easy
- ✓ Offers a maintenance free surface just cut the grass!
- ✓ Can be installed directly onto grass base minimal groundwork costs

## **Before and After Installation**

**After Grassmat Install** 

**Before Install** 

**Sometime After SmartPlay and Grassmat Installation** 

www.playsmartuk.co.uk