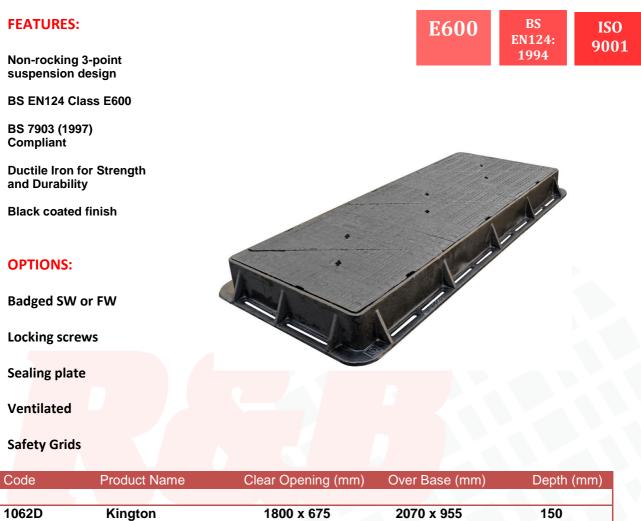

R&B UK JT LIMITED COURT 2000, BRIDGNORTH ROAD, MADELEY, TELFORD SHROPSHIRE, TF7 4JB SWITCHBOARD: +44 (0) 1952 580554 FACSIMILE: +44 (0) 1952 580527 WEBSITE: WWW.RANDB-UK.COM EMAIL: SALES@RANDB-UK.COM

**KINGTON - 1800 x 675 x 150** 

E60

Kington – 1800 x 675 x 150 E600

EN124 Access Covers and Frames: E600, Group 5

E600 access covers and frames are designed for use in areas of exceptionally high wheel loads. Such as docks, aircraft pavements, transport yards, loading bays etc. All E600 manhole covers and frames are certified to the requirements of BS EN124