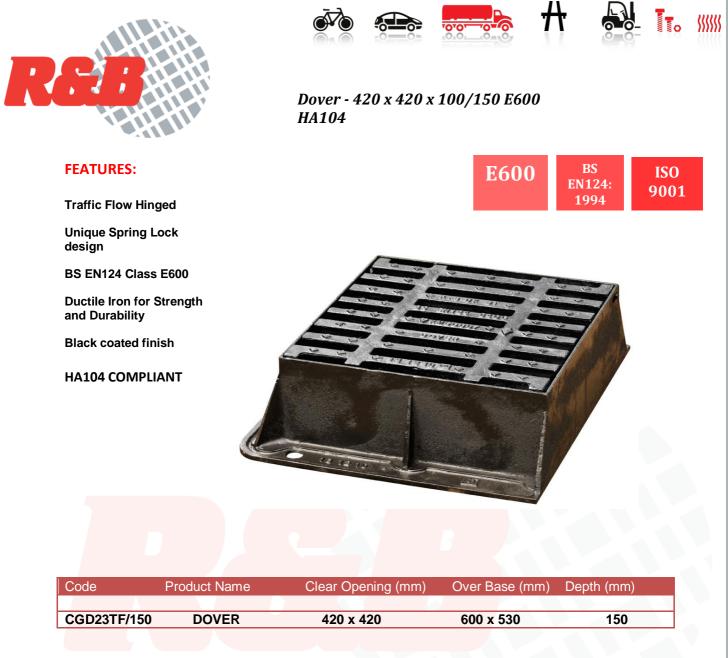

EN124 Gully Gratings and Frames: E600, Group 5

E600 gully gratings and frames are designed for use in the kerb side of carriageways. All E600 gully gratings and frames are certified to the requirements of BS EN124. These gratings are HA104 approved

R&B UK JT LIMITED COURT 2000, BRIDGNORTH ROAD, MADELEY, TELFORD SHROPSHIRE, TF7 4JB

SWITCHBOARD: +44 (0) 1952 580554 FACSIMILE: +44 (0) 1952 580527 WEBSITE: WWW.RANDB-UK.COM EMAIL: SALES@RANDB-UK.COM

DOVER 420 x 420 x 100/150 E600