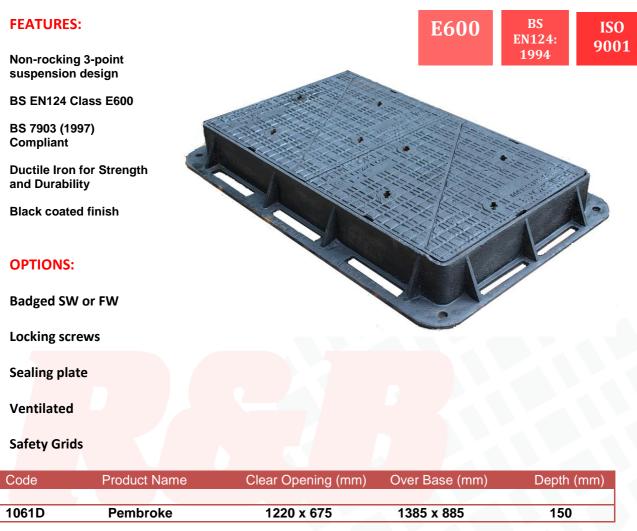

## Pembroke - 1220 x 675 x 150 E600

EN124 Access Covers and Frames: E600, Group 5

E600 access covers and frames are designed for use in areas of exceptionally high wheel loads. Such as docks, aircraft pavements, transport yards, loading bays etc. All E600 manhole covers and frames are certified to the requirements of BS EN124