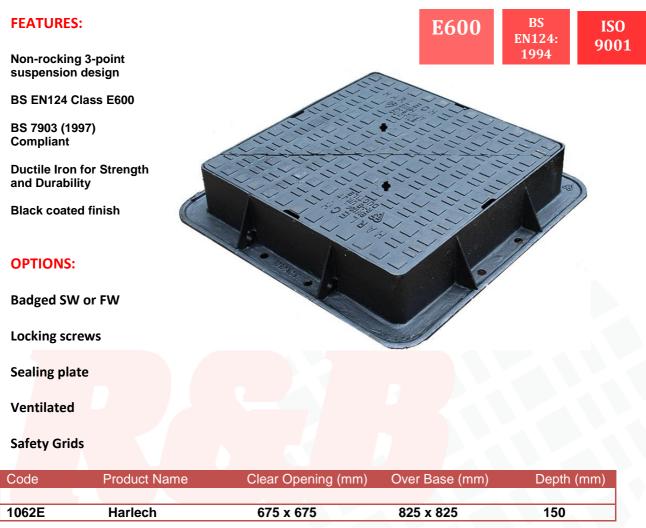

## Harlech - 675 x 675 x 150 E600

EN124 Access Covers and Frames: E600, Group 5

E600 access covers and frames are designed for use in areas of exceptionally high wheel loads. Such as docks, aircraft pavements, transport yards, loading bays etc. All E600 manhole covers and frames are certified to the requirements of BS EN124