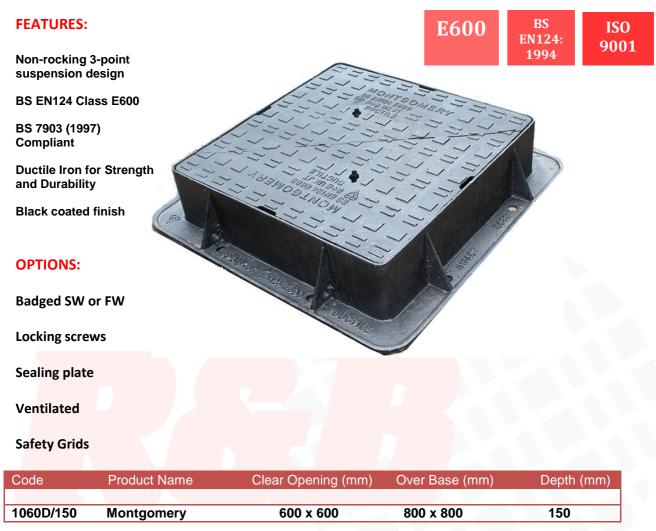

© 2014, R&B UK JT LTD

Montgomery - 600 x 600 x 150 E600

EN124 Access Covers and Frames: E600, Group 5

E600 access covers and frames are designed for use in areas of exceptionally high wheel loads. Such as docks, aircraft pavements, transport yards, loading bays etc. All E600 manhole covers and frames are certified to the requirements of BS EN124