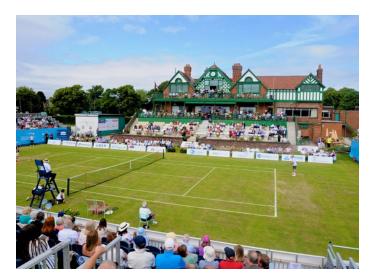

# The Williams BMW Liverpool International Tennis Tournament runs in June at the Liverpool Cricket Club.

The International Tennis
Tournament is a must in the
calendar for established and upand-coming ATP and WTA players
looking to get as much grass court
practice as possible the week before
Wimbledon.

## OUR HOSPITALITY PACKAGE FOR 2018 INCLUDES:

- PRIVATE OR SHARED TABLE OF 10 IN THE LEGENDS MARQUEE
- TEA AND COFFEE ON ARRIVAL
- THREE COURSE SIT DOWN LUNCH, WITH COMPLIMENTARY WINE AND SOFT DRINKS\*
- AFTERNOON CREAM TEA
- ACCESS TO PRIVATE BAR
- RESERVED PRIVATE CENTRE COURT BOX
- ACCESS TO PRACTICE COURTS
- PLAYER Q&A
- PRIVATE VIP PARKING