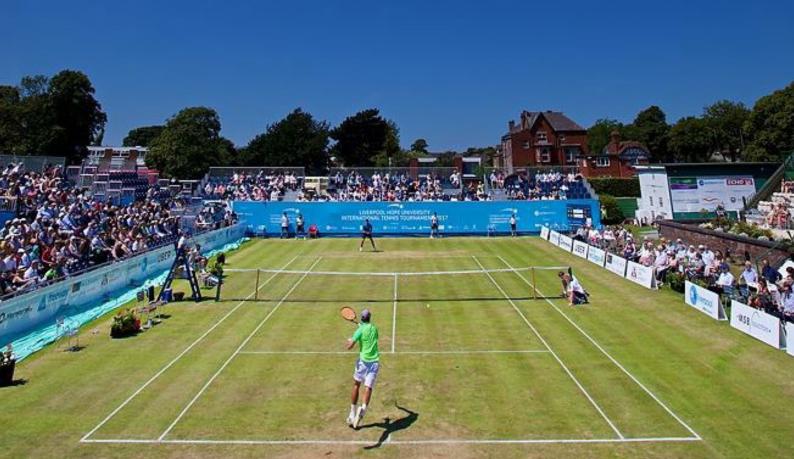

# The Williams BMW Liverpool International Tennis Tournament runs in June at the Liverpool Cricket Club.

The International Tennis
Tournament is a must in the
calendar for established and upand-coming ATP and WTA players
looking to get as much grass court
practice as possible the week before
Wimbledon.

Combined with the ever popular legends of the game the Liverpool International has grown to become the largest tennis exhibition in Europe and firmly established itself as one the most important corporate sporting events on the calendar.

More than 2000 corporate guests attend the International each year enjoying fabulous food and entertainment in the most beautiful settings right in the heart of Liverpool.