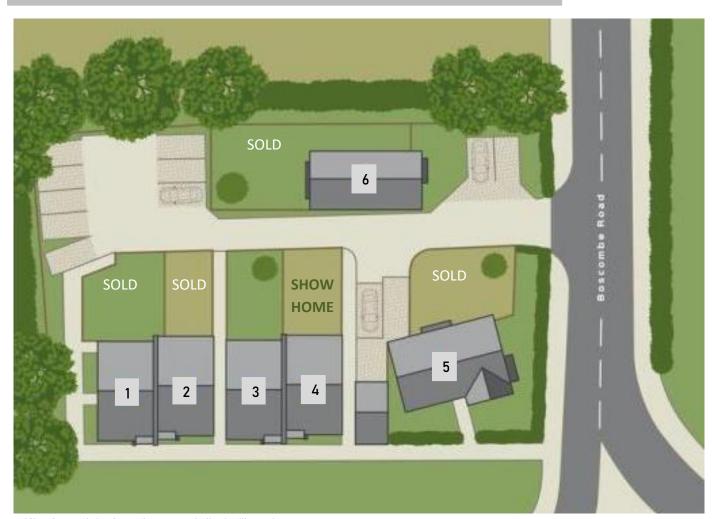

### Properties:

| 3 Hunter Close<br>3 Bed Semi Detached<br>Plot 3 | Guide £279,000                |
|-------------------------------------------------|-------------------------------|
| 2 Hunter Close<br>3 Bed Semi Detached<br>Plot 4 | Guide £285,000  **SHOW HOME** |
| 6 Hunter Close<br>3 Bed Detached<br>Plot 6      | SOLD £325,000                 |
| 5 Hunter Close<br>3 Bed Semi Detached<br>Plot 1 | SOLD £285,000                 |
| 4 Hunter Close<br>3 Bed Semi Detached<br>Plot 2 | SOLD £279,000                 |
| Hunter House (1)<br>4 Bed<br>Plot 5             | SOLD - £425,000               |

Web: www.1215heritagehomes.co.uk

**NOW AVAILABLE** 

Show home available to view!

Earls Court Road, SP4 7AL

Site Plan Plot 1,2,3,4,5,6,

\*Site plans and visuals are shown as an indicative illustration

0207 486 7707