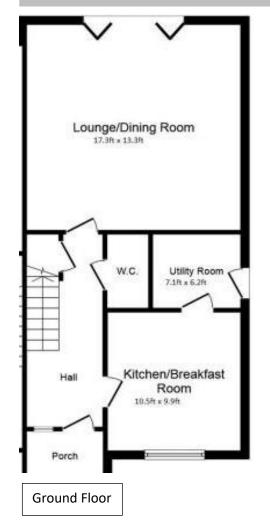

## Show home available to view! Earls Court Road, SP4 7AL

Semi – Detached 3 Bed Homes – Internal Layouts
Plots 3 & 4 STILL AVAILABLE FROM £279,000

0207 486 7707

\*Site plans and visuals are shown as an indicative illustration

1215 Heritage Homes reserve the right to change the layout details at any time. Floor plans, photographs, computer generated images and dimensions are shown for indicative purposes only. Furniture shown on the plans and images are for illustrative purposes only. Whilst every effort has been made to ensure the specification and materials contained within this document are correct, it has been designed as a guide only. 1215 Heritage Homes reserves the right to amend the specification as necessary and without notice. This does not constitute or form any part of a contract of sale.