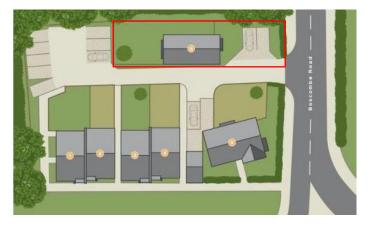

# Show home available to view! Earls Court Road, SP4 7AL

\*Our show home is located approx. 5 minutes drive away on Earls Court Road.

0207 486 7707

\*Site plans and visuals are shown as an indicative illustration

Web: www.1215heritagehomes.co.uk

**NOW AVAILABLE** 

Show home available to view!

Earls Court Road, SP4 7AL

Site Plan Plot 1,2,3,4,5,6,

\*Site plans and visuals are shown as an indicative illustration

0207 486 7707