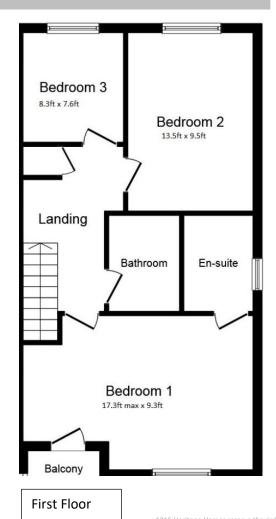

## Show home available to view! Earls Court Road, SP4 7AL

Semi – Detached 3 Bed Homes – Internal Layouts
Plots 3 & 4 STILL AVAILABLE FROM £279,000

0207 486 7707

\*Site plans and visuals are shown as an indicative illustration

1215 Heritage Homes reserve the right to change the layout details at any time. Floor plans, photographs, computer generated images and dimensions are shown for indicative purposes only. Furniture shown on the plans and images are for illustrative purposes only. Whilst every effort has been made to ensure the specification and materials contained within this document are correct, it has been designed as a guide only. 1215 Heritage Homes reserves the right to amend the specification as necessary and without notice. This does not constitute or form any part of a contract of sale.