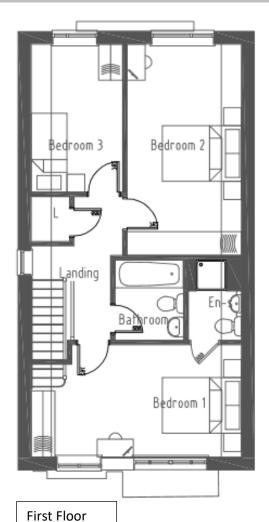

## Show home available to view! Earls Court Road, SP4 7AL

Semi – Detached 3 Bed Homes – Internal Layouts
Plots 3 & 4 STILL AVAILABLE FROM £279,000

0207 486 7707

\*Site plans and visuals are shown as an indicative illustration