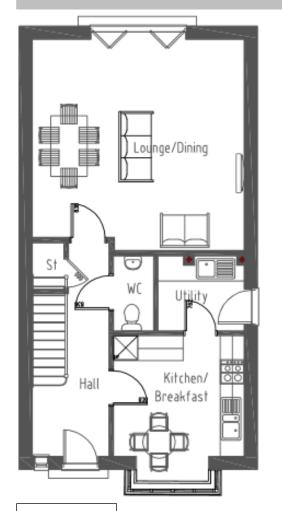

## Show home available to view! Earls Court Road, SP4 7AL

Semi – Detached 3 Bed Homes – Internal Layouts
Plots 3 & 4 STILL AVAILABLE FROM £279,000

0207 486 7707

\*Site plans and visuals are shown as an indicative illustration