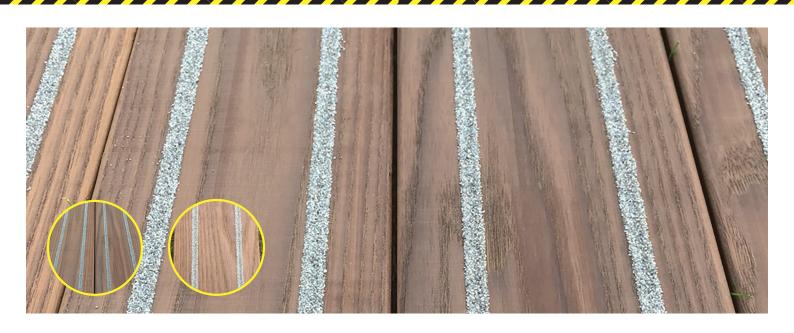

## TECHNICAL SPECIFICATION

| SPECIFICATION     | SUMMARY                                                                                                                                                                                       |
|-------------------|-----------------------------------------------------------------------------------------------------------------------------------------------------------------------------------------------|
| DESCRIPTION       | Thermally Modified Timber Decking with Anti-slip Inserts                                                                                                                                      |
| SPECIES           | Ash, Pine & Spruce                                                                                                                                                                            |
| STANDARD SIZES    | 26 x 115mm & 26 x 140mm, other sizes available to order                                                                                                                                       |
| LENGTHS           | Standard Lengths 1.8m to 5.4m, cut to length service available                                                                                                                                |
| PROFILES          | Smooth with profiled edges for clip fix system                                                                                                                                                |
| TIMBER COLOURS    | Varies, fades to a natural grey on exposure to external light                                                                                                                                 |
| ANTI-SLIP INSERTS | 2 No. per length, 3 or more inserts available on request                                                                                                                                      |
| AGGREGATE         | Standard Grey Bauxite, colours available                                                                                                                                                      |
| TREATMENT         | Thermally Modified using heat and steam, no chemicals                                                                                                                                         |
| TESTING           | Independently tested in accordance with UKSRG Guidelines 2011 to BS 7976 parts 1-3, 2002. All Gripdeck antislip products have achieved LOW slip risk potential in both wet and dry conditions |
| ACCREDITATION     | TDCA Deckmark Plus                                                                                                                                                                            |