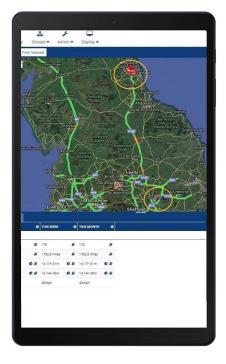

Product Description:**

The devices are simply mounted to the vehicle's battery, allowing either a very low-cost installation or easy self-fit using the supplied adhesive or cable ties and can be used on all types of vehicles, from your family car to a tractor or fleet of minibuses.

Easily track and monitor your vehicles using our software and Free App.



## Features:

- FREE Android/IOS App
- Basic & adaptive Tracking
- Sleep on Ignition OFF
- External Power, 2 Wire Battery Mounted Design for easy customer Self-fit
- 1 second GPS Sampling & Incident Notification
- Designed for Insurance & Car Leasing Applications
- Very compact design 91.5mm\*51.5mm\*11mm
- Water Resistant IP65 Compliant
- Low power consumption, long standby time with internal battery
- Power Saving & Motion detection



Consumer - £82.80 incVat Per Unit - £11.40 IncVat Monthly Fee Business - £69 ExVat Per Unit - £9.50 ExVat Monthly Fee

Call us Today: Graham Smith on 07740 360360 - Main Office: 0191 4874041