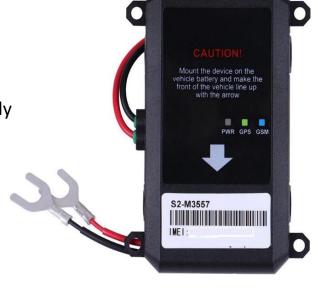

## **Product Description:**

The devices are simply mounted to the vehicle's battery, allowing either a very low-cost installation or easy self-fit using the supplied adhesive or cable ties and can be used on all types of vehicles, from your family car to a tractor or fleet of minibuses.

## Features:

- FREE Android/IOS App
- Basic & adaptive Tracking
- Sleep on Ignition OFF
- External Power, 2 Wire Battery Mounted Design for easy customer Self-fit
- 1 second GPS Sampling & Incident Notification
- Designed for Insurance & Car Leasing Applications
- Very compact design 91.5mm\*51.5mm\*11mm
- Water Resistant IP65 Compliant
- Low power consumption, long standby time with internal battery
- Power Saving & Motion detection