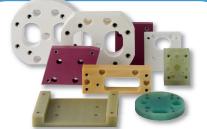

# **WEAR PARTS**

We stock an extensive range of Wire EDM wear parts including: pulleys and bearings, insulator plates, wire guides, motors, power feed contacts, water nozzles and other parts for most of the EDM wire machines used in the UK.

## **INSULATOR PLATES**

Sheer and insulator plates available for all EDM machine types all from stock for next day delivery.