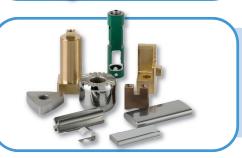

# **WEAR PARTS**

We stock an extensive range of Wire EDM wear parts including: pulleys and bearings, insulator plates, wire guides, motors, power feed contacts, water nozzles and other parts for most of the EDM wire machines used in the UK.

## **POWER FEED CONTACTS**

Our superior quality power feed contacts are designed to keep your wire EDM equipment operating at peak performance. Made from only high quality tungsten carbide, each power feed contact is manufactured to achieve maximum conductivity and extended wear life.