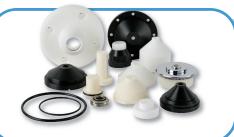

# **WEAR PARTS**

We stock an extensive range of Wire EDM wear parts including: pulleys and bearings, insulator plates, wire guides, motors, power feed contacts, water nozzles and other parts for most of the EDM wire machines used in the UK.

#### **FLUSHING NOZZLES**

Full range of flushing nozzles with various hole sizes, manufactured in ceramic, plastic and brass available ex-stock for all wire EDM machines.