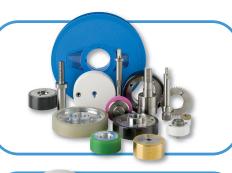

# **WEAR PARTS**

We stock an extensive range of Wire EDM wear parts including: pulleys and bearings, insulator plates, wire guides, motors, power feed contacts, water nozzles and other parts for most of the EDM wire machines used in the UK.

### **PULLEYS & BEARINGS**

Urethane, ceramic, carbide, plastic rollers and a range of precision stainless steel bearings available from stock for all leading EDM machine types.