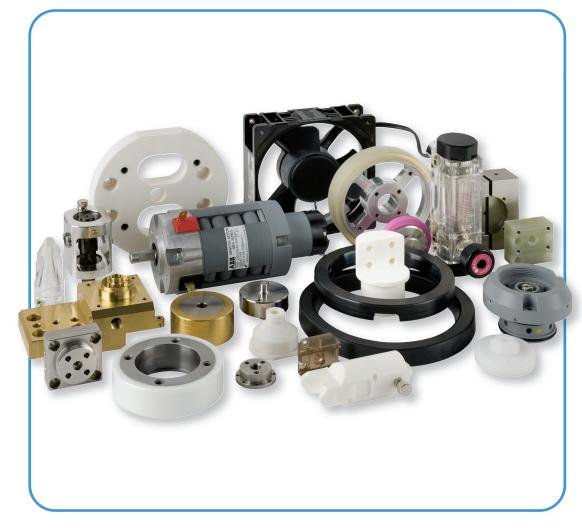

# **WEAR PARTS**

We stock an extensive range of Wire EDM wear parts including: pulleys and bearings, insulator plates, wire guides, motors, power feed contacts, water nozzles and other parts for most of the EDM wire machines used in the UK.

#### **MOTORS**

Various axis, wire drive, tension, cutter and feed motors available for several machine types.

## **POWER FEED CONTACTS**

Our superior quality power feed contacts are designed to keep your wire EDM equipment operating at peak performance. Made from only high quality tungsten carbide, each power feed contact is manufactured to achieve maximum conductivity and extended wear life.