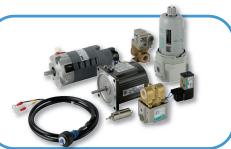

# **WEAR PARTS**

We stock an extensive range of Wire EDM wear parts including: pulleys and bearings, insulator plates, wire guides, motors, power feed contacts, water nozzles and other parts for most of the EDM wire machines used in the UK.

#### **MOTORS**

Various axis, wire drive, tension, cutter and feed motors available for several machine types.