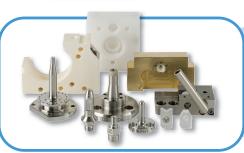

# **WEAR PARTS**

We stock an extensive range of Wire EDM wear parts including: pulleys and bearings, insulator plates, wire guides, motors, power feed contacts, water nozzles and other parts for most of the EDM wire machines used in the UK.

### **PULLEYS & BEARINGS**

Urethane, ceramic, carbide, plastic rollers and a range of precision stainless steel bearings available from stock for all leading EDM machine types.

## **INSULATOR PLATES**

Sheer and insulator plates available for all EDM machine types all from stock for next day delivery.