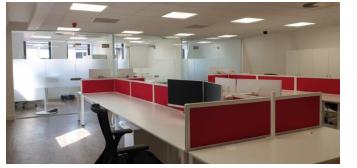

Internally each floor benefits from large, open plan floorplates, accessible via staircase or lift. WC' and kitchens are also located on each floor.

An occupier will have the benefit of the existing tenants fit out which includes glazed partitioning on each floor.

#### **SPECIFICATION**

- Air conditioning throughout
- Passenger lift
- Led flat panel lighting
- Suspended ceiling
- Secure car parking
- Benefits from existing tenants fit out which includes; glazed partitioning, fully fitted kitchens on each floor
- Bike storage
- Male, female and disabled WC's

### Second floor