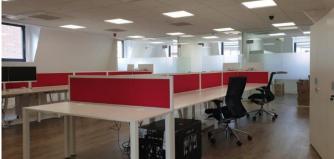

Internally each floor benefits from large, open plan floorplates, accessible via staircase or lift. WC' and kitchens are also located on each floor.

An occupier will have the benefit of the existing tenants fit out which includes glazed partitioning on each floor.

#### **SPECIFICATION**

- Air conditioning throughout
- Passenger lift
- Led flat panel lighting
- Suspended ceiling
- Secure car parking
- Benefits from existing tenants fit out which includes; glazed partitioning, fully fitted kitchens on each floor
- Bike storage
- Male, female and disabled WC's

### Second floor