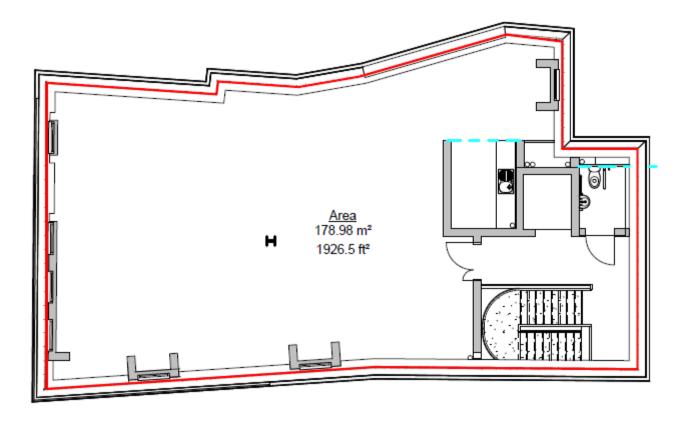

#### **CAR PARKING**

There are 3 car parking spaces available with the property which is included in the rental.

FLOOR AREAS NIA Second floor - 1,668 Sq Ft

RENTAL £23.00 per sq ft

RATES Rateable value £27,455

### Second floor