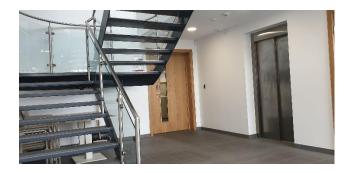

Internally each floor benefits from large, open plan floorplates, accessible via staircase or lift. WC' and kitchens are also located on each floor.

An occupier will have the benefit of the existing tenants fit out which includes glazed partitioning on each floor.

#### **SPECIFICATION**

- Air conditioning throughout
- Passenger lift
- Led flat panel lighting
- Suspended ceiling
- Secure car parking
- Benefits from existing tenants fit out which includes; glazed partitioning, fully fitted kitchens on each floor
- Bike storage
- Male, female and disabled WC's