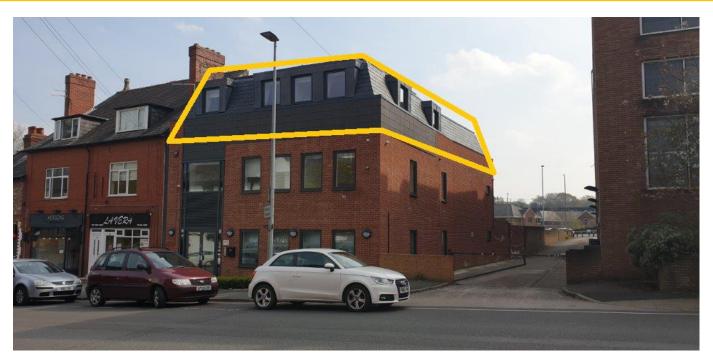

### Priority House, 22 Church Street, Wilmslow, Cheshire, SK9 1AU

"High quality office in Wilmslow town centre "

TO LET SECOND FLOOR OFFICE WITH SECURE PARKING 1,668 SQ FT

#### DESCRIPTION

This modern three storey office was built in 2017 and was immediately occupied by a legal services company. Externally the property can be accessed either directly from Church Street or via a secure car park to the rear.