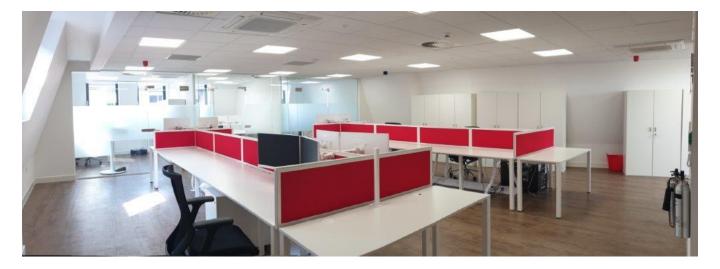

Internally each floor benefits from large, open plan floorplates, accessible via staircase or lift. WC' and kitchens are also located on each floor.

An occupier will have the benefit of the existing tenants fit out which includes glazed partitioning on each floor.

#### **SPECIFICATION**

- Air conditioning throughout
- Passenger lift
- Led flat panel lighting
- Suspended ceiling
- Secure car parking
- Benefits from existing tenants fit out which includes; glazed partitioning, fully fitted kitchens on each floor
- Bike storage
- Male, female and disabled WC's