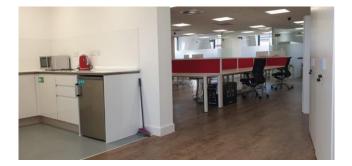

Internally each floor benefits from large, open plan floorplates, accessible via staircase or lift. WC' and kitchens are also located on each floor.

An occupier will have the benefit of the existing tenants fit out which includes glazed partitioning on each floor.

#### **SPECIFICATION**

- Air conditioning throughout
- Passenger lift
- Led flat panel lighting
- Suspended ceiling
- Secure car parking
- Benefits from existing tenants fit out which includes; glazed partitioning, fully fitted kitchens on each floor
- Bike storage
- Male, female and disabled WC's