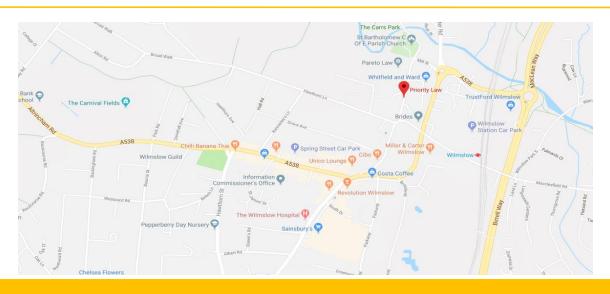

#### LOCATION

Wilmslow is an affluent Cheshire town located approximately 12 miles south of Manchester within easy reach of the junction 3 of the M56 motorway.

The premises are located on Church Street which is close to the A538 and is also next to Waitrose and its car park, other retail occupiers in the area include Boots, WHSmith, Café Nero, Starbucks, Superdrug, Tesco Express, Greggs amongst others.