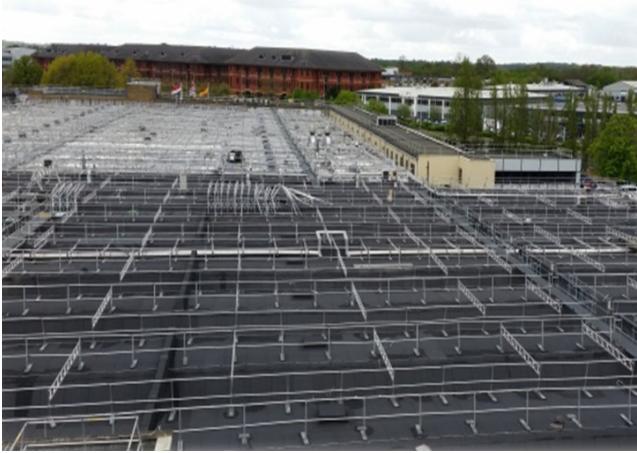

The Roof Bays covered an area of 22000m<sup>2</sup> and consisted of both flat and pitched roofs incorporating Valley Gutters.

Apart from the challenges associated with removing the existing aged Waterproofing System from the building whilst the facilities below i.e. Building and Testing Satellites remained fully operational. WPA also had the task of re-fixing and re-locating the many Chiller and AC Units which populated much of the roof space.

Main image: Completed roof area incorporating gutter detail.