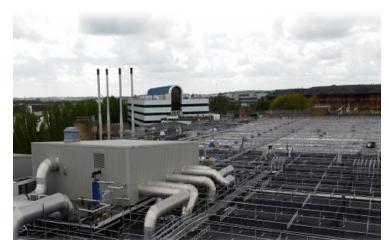

The Roof Bays covered an area of 22000m<sup>2</sup> and consisted of both flat and pitched roofs incorporating Valley Gutters.

Apart from the challenges associated with removing the existing aged Waterproofing System from the building whilst the facilities below i.e. Building and Testing Satellites remained fully operational. WPA also had the task of re-fixing and re-locating the many Chiller and AC Units which populated much of the roof space.

worked with their nominated Mechanical and Engineering Sub-Contractors to design and install a variety of Temporary Supports / Frames to raise the equipment off the roof membrane the new Waterproofing System.