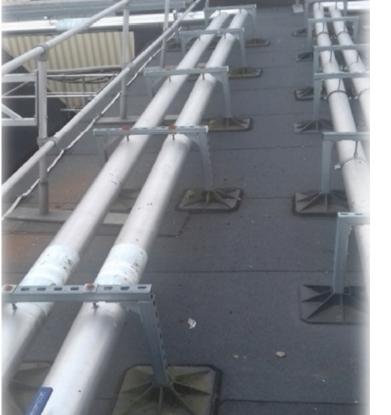

worked with their nominated Mechanical and Engineering Sub-Contractors to design and install a variety of Temporary Supports / Frames to raise the equipment off the roof membrane the new Waterproofing System.

The new frames incorporated Big Foot Support Pads which do not penetrate the new roof system and can be height adjusted to suit the various roof falls.

On completion of the works the client received a Twenty Year Guarantee from IKO PLC covering Design, Materials and Installation. Weatherproofing Advisors in conjunction with IKO PLC have provided Airbus with an Annual Inspection and Maintenance regime to ensure the Terms and Conditions associated with the Warranty are fully met.