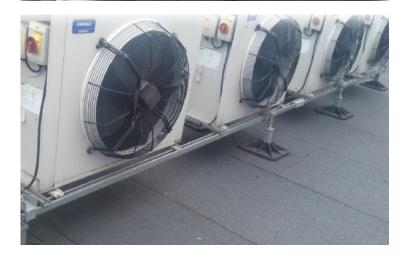

The Roof Bays covered an area of 22000m<sup>2</sup> and consisted of both flat and pitched roofs incorporating Valley Gutters.

Apart from the challenges associated with removing the existing aged Waterproofing System from the building whilst the facilities below i.e. Building and Testing Satellites remained fully operational. WPA also had the task of re-fixing and re-locating the many Chiller and AC Units which populated much of the roof space.

worked with their nominated Mechanical and Engineering Sub-Contractors to design and install a variety of Temporary Supports / Frames to raise the equipment off the roof membrane the new Waterproofing System.