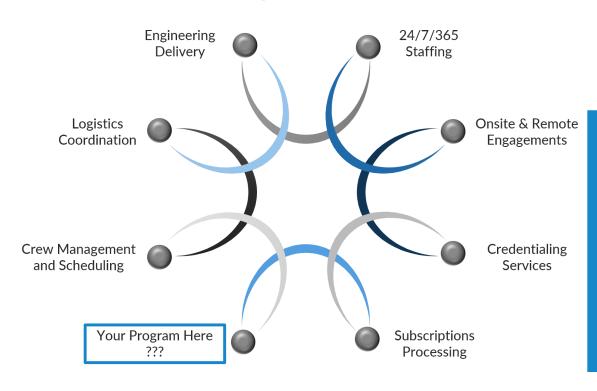

# **Does Resource Management Exist in Your Company?**

We will study your existing programs and develop solutions that address:

- $\Rightarrow$  Process and Procedure
- $\Rightarrow$  Implementation and Launch
- $\Rightarrow$  Performance Targets
- $\Rightarrow$  Quality Increase
- $\Rightarrow$  Continuous Refinement
- $\Rightarrow$  Spend Management